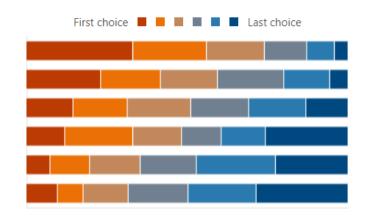

## What is important to you?

Please rank the answers below in order of importance, with the most important at the top.

# RankOptions1Stopping recycling from blowi...2Reducing the amount of wast...3Recycling more4Making it easier to move my r...5Reducing carbon emissions

Getting value from my council...

6