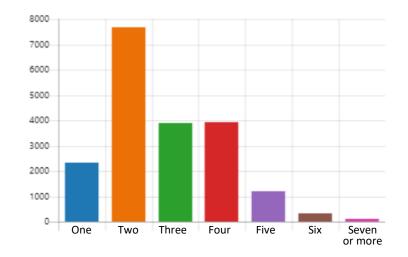

# How many individuals live in your household? (Including yourself)

| • | One           | 2333 |
|---|---------------|------|
| • | Two           | 7685 |
| • | Three         | 3905 |
| • | Four          | 3930 |
| • | Five          | 1183 |
| • | Six           | 332  |
| • | Seven or more | 124  |
|   |               |      |