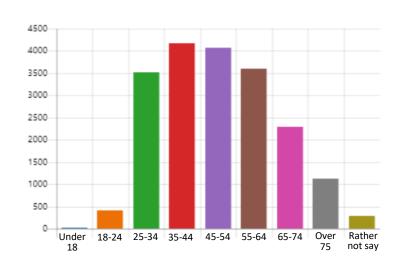

## What is your age?

| Under 18       | 22   |
|----------------|------|
| 18 - 24        | 417  |
| 25 - 34        | 3512 |
| 35 - 44        | 4173 |
| <b>45 - 54</b> | 4062 |
| 55-64          | 3609 |
| 65 - 74        | 2300 |
| Over 75        | 1116 |
| Rather not say | 281  |
|                |      |