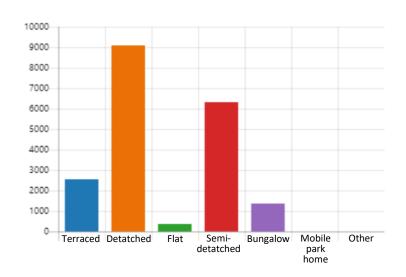

# What type of house do you live in?

| • | Terraced         | 2559 |
|---|------------------|------|
| • | Detached         | 9105 |
| • | Flat             | 368  |
| • | Semi-detached    | 6335 |
|   | Bungalow         | 1369 |
|   | Mobile Park Home | 3    |
| • | Other            | 16   |
|   |                  |      |