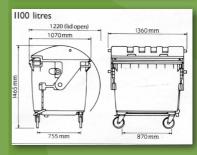

## Refuse (general waste):

 Sacks - one off cost (roll of 50)
 £170

 240 litres
 £10

 360 litres
 £11.75

 1100 litres
 £21.20