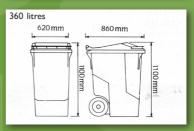

## Refuse (general waste):

 Sacks - one off cost (roll of 50)
 £170

 240 litres
 £10

 360 litres
 £11.75

 1100 litres
 £21.20