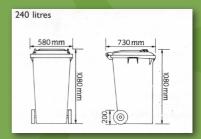

## Refuse (general waste):

 Sacks - one off cost (roll of 50)
 £170

 240 litres
 £10

 360 litres
 £11.75

 1100 litres
 £21.20