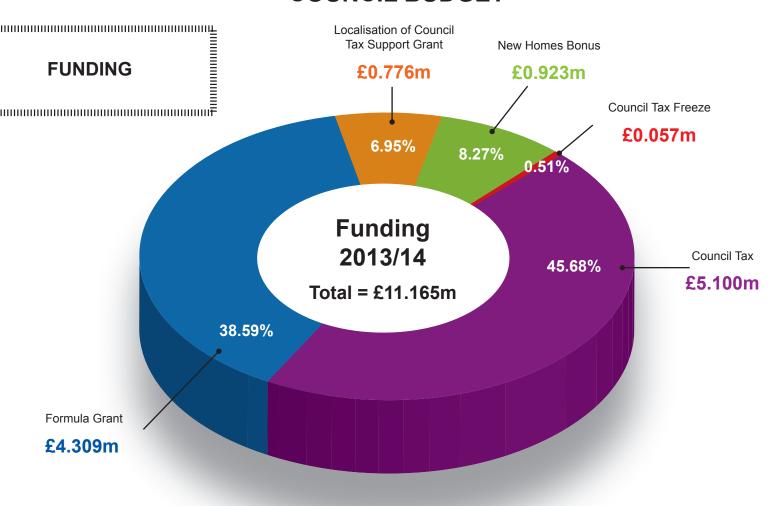

## **FINANCIAL INFORMATION**

All financial information was previously enclosed with your Demand Notice. Below you will find information about the Council's budget requirement and expenditure.

If you would like a hard copy of this information, please contact the Customer Services Team on 01530 454499.

| 2012/2013<br>£'000 | For Services Administered by the District Council    | 2013/2014<br>£'000 | Effect on<br>a Band D<br>Property<br>£ p |
|--------------------|------------------------------------------------------|--------------------|------------------------------------------|
| 61,106             | Estimated Gross Expenditure                          | 55,553             | 1953.97                                  |
| (26,030)           | Less Specific Grants                                 | (20,622)           | (725.35)                                 |
| (25,609)           | Less Other Income                                    | (25,477)           | (896.11)                                 |
| 1,035              | Net Financing Costs                                  | 1,175              | 41.35                                    |
| 454                | Addition to Balances                                 | 58                 | 2.02                                     |
| -                  | Localisation of Council Tax Support - Parish         | 118                | 4.16                                     |
| 230                | Contingency Provision                                | 360                | 12.66                                    |
| 11,186             | Net Budget                                           | 11,165             | 392.70                                   |
| Reasons for        | the change in amount                                 |                    |                                          |
| 11,326             | 2012 / 2013 Net Budget                               | 11,186             | 393.45                                   |
|                    | For 2013 / 2014 changes are required:                |                    |                                          |
| 17                 | Cost pressures                                       | 1,091              | 38.37                                    |
| (222)              | Efficiency/Budget Savings                            | (761)              | (26.78)                                  |
| (235)              | change in fee income                                 | (104)              | (3.66)                                   |
| 310                | change in use of reserves / balances                 | (432)              | (15.18)                                  |
| -                  | One off expenditure falling out                      | (9)                | (0.34)                                   |
| -                  | Council Tax Benefit Changes                          | 194                | 6.84                                     |
| (10)               | revenue contributions to capital                     | 0                  | 0.00                                     |
| 11,186             | 2013 / 2014 Net Budget                               | 11,165             | 392.70                                   |
| 653                |                                                      | 675                | 23.73                                    |
| 10,533             | Special Expenses Areas only District Requirement     | 10,490             | 368.97                                   |
| 11,186             |                                                      | 11,165             | 392.70                                   |
| 10,533             | District Requirement                                 | 10,490             | 368.97                                   |
| 653                | Special Expenses                                     | 675                | 23.73                                    |
| 1,286              | Parish Precepts                                      | 1,298              | 45.64                                    |
| (4,755)            | Less Distributed National Non-Domestic Rates         | (4,309)            | (151.55)                                 |
| 0                  | Localisation of Council Tax Support Grant            | (656)              | (23.07)                                  |
| (283)              | Less Council Tax Reduction Grants                    | (56)               | (1.99)                                   |
| (463)              | Less New Homes Bonus                                 | (923)              | (32.47)                                  |
| 0                  | CouncilTax Transitional grant                        | (20)               | (0.72)                                   |
| (34)               | Transfers (from) / to Collection Funds               | (17)               | (0.59)                                   |
| 6,937              | Net District Council Requirement for Council Tax     | 6,482              | 227.95                                   |
| (653)              | Less: Special Expenses                               | (675)              | (23.73)                                  |
| (1,286)            | Less: Parish Precepts                                | (1,298)            | (45.64)                                  |
| 4,998              | Net District Council Requirement for Council Tax     | 4,509              | 158.58                                   |
|                    |                                                      |                    |                                          |
| 33,504             | Leicestershire County Council Precept                | 30,222             | 1,063.00                                 |
| 1,682              | Combined Fire Authority Precept                      | 1,660              | 58.38                                    |
| 5,480              | Leicestershire Police and Crime Commissioner Precept | 4,943              | 173.87                                   |

## **COUNCIL BUDGET**