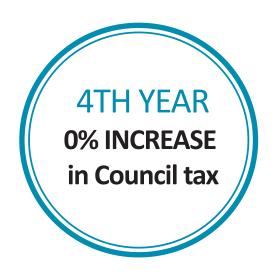

It is expected that total annual savings of £1.8M will be required by the end of 2015/16, of which approximately £600,000 has been found for 2013/14, contributing to a zero increase in the level of District Council Tax for the fourth year running.

## 4TH YEAR 0% INCREASE IN COUNCIL TAX

## **Council Tax 2013/14**

Although there have been significant changes in the level of Income and Expenditure, for the fourth year running there is no increase in the District element of the council tax