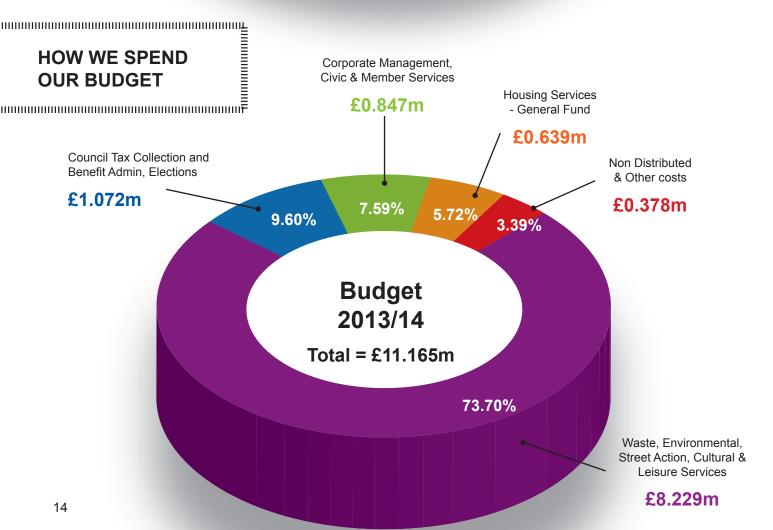

## **FINANCIAL INFORMATION**

All financial information was previously enclosed with your Demand Notice. Below you will find information about the Council's budget requirement and expenditure.

If you would like a hard copy of this information, please contact the Customer Services Team on 01530 454499.

| 2012/2013<br>£'000 | For Services Administered by the District Council    | 2013/2014<br>£'000 | Effect on<br>a Band D<br>Property<br>£ p |
|--------------------|------------------------------------------------------|--------------------|------------------------------------------|
| 61,106             | Estimated Gross Expenditure                          | 55,553             | 1953.97                                  |
| (26,030)           | Less Specific Grants                                 | (20,622)           | (725.35)                                 |
| (25,609)           | Less Other Income                                    | (25,477)           | (896.11)                                 |
| 1,035              | Net Financing Costs                                  | 1,175              | 41.35                                    |
| 454                | Addition to Balances                                 | 58                 | 2.02                                     |
| -                  | Localisation of Council Tax Support - Parish         | 118                | 4.16                                     |
| 230                | Contingency Provision                                | 360                | 12.66                                    |
| 11,186             | Net Budget                                           | 11,165             | 392.70                                   |
| Reasons for        | the change in amount                                 |                    |                                          |
| 11,326             | 2012 / 2013 Net Budget                               | 11,186             | 393.45                                   |
|                    | For 2013 / 2014 changes are required:                |                    |                                          |
| 17                 | Cost pressures                                       | 1,091              | 38.37                                    |
| (222)              | Efficiency/Budget Savings                            | (761)              | (26.78)                                  |
| (235)              | change in fee income                                 | (104)              | (3.66)                                   |
| 310                | change in use of reserves / balances                 | (432)              | (15.18)                                  |
| -                  | One off expenditure falling out                      | (9)                | (0.34)                                   |
| -                  | Council Tax Benefit Changes                          | 194                | 6.84                                     |
| (10)               | revenue contributions to capital                     | 0                  | 0.00                                     |
| 11,186             | 2013 / 2014 Net Budget                               | 11,165             | 392.70                                   |
| 653                |                                                      | 675                | 23.73                                    |
| 10,533             | Special Expenses Areas only District Requirement     | 10,490             | 368.97                                   |
| 11,186             |                                                      | 11,165             | 392.70                                   |
| 10,533             | District Requirement                                 | 10,490             | 368.97                                   |
| 653                | Special Expenses                                     | 675                | 23.73                                    |
| 1,286              | Parish Precepts                                      | 1,298              | 45.64                                    |
| (4,755)            | Less Distributed National Non-Domestic Rates         | (4,309)            | (151.55)                                 |
| 0                  | Localisation of Council Tax Support Grant            | (656)              | (23.07)                                  |
| (283)              | Less Council Tax Reduction Grants                    | (56)               | (1.99)                                   |
| (463)              | Less New Homes Bonus                                 | (923)              | (32.47)                                  |
| 0                  | CouncilTax Transitional grant                        | (20)               | (0.72)                                   |
| (34)               | Transfers (from) / to Collection Funds               | (17)               | (0.59)                                   |
| 6,937              | Net District Council Requirement for Council Tax     | 6,482              | 227.95                                   |
| (653)              | Less: Special Expenses                               | (675)              | (23.73)                                  |
| (1,286)            | Less: Parish Precepts                                | (1,298)            | (45.64)                                  |
| 4,998              | Net District Council Requirement for Council Tax     | 4,509              | 158.58                                   |
|                    |                                                      |                    |                                          |
| 33,504             | Leicestershire County Council Precept                | 30,222             | 1,063.00                                 |
| 1,682              | Combined Fire Authority Precept                      | 1,660              | 58.38                                    |
| 5,480              | Leicestershire Police and Crime Commissioner Precept | 4,943              | 173.87                                   |

## **COUNCIL BUDGET**