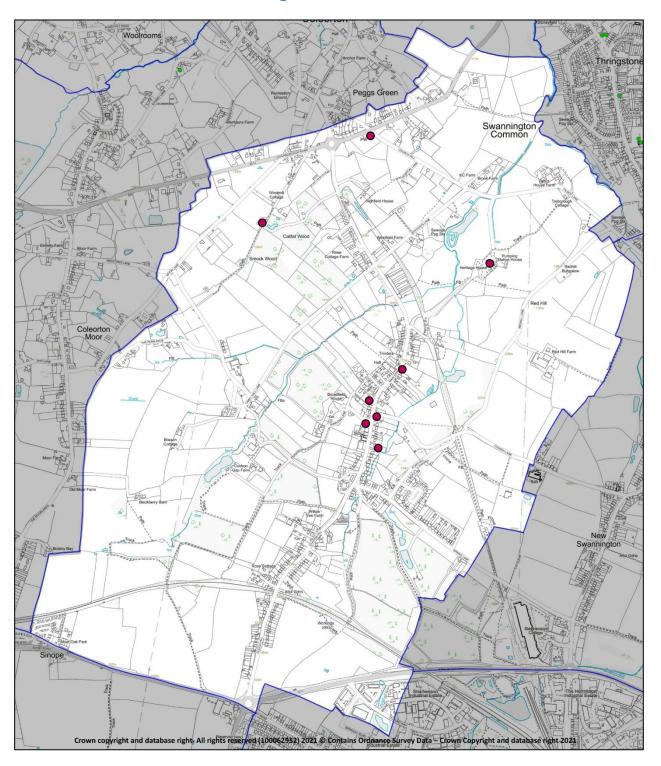

## FORMER ENGINE HOUSE, CALCUTTA PIT

List Entry Number: 1074351

Heritage Category: Listing, Grade: II Location: Heritage House, Talbot Lane, Swannington, LE67 8QT, Swannington, North

West Leicestershire, Leicestershire

#### **SMOCK MILL**

List Entry Number: 1361234

Heritage Category: Listing, Grade: II, Location: SMOCK MILL, LOUGHBOROUGH

ROAD, Swannington, North West Leicestershire, Leicestershire

### **CHURCH OF ST GEORGE**

List Entry Number: 1074350

Heritage Category: Listing, Grade: II

Location: CHURCH OF ST GEORGE, CHURCH

HILL, Swannington, North West Leicestershire, Leicestershire

#### **OLD BLACKSMITHS HOUSE**

List Entry Number: 1074353

Heritage Category: Listing, Grade: II Location: OLD BLACKSMITHS HOUSE, 34, MAIN STREET, Swannington, North West

Leicestershire, Leicestershire

#### 20, MAIN STREET

List Entry Number: 1307349

Heritage Category: Listing, Grade: II

Location: 20, MAIN STREET, Swannington, North West Leicestershire, Leicestershire

Source: https://historicengland.org.uk/listing/the-list/

#### **STONE HOUSE**

List Entry Number: 1361235

Heritage Category: Listing, Grade: II Location: STONE HOUSE, 53-57, MAIN STREET, Swannington, North West Leicestershire, Leicestershire

#### **THE GROVE**

List Entry Number: 1074352

Heritage Category: Listing, Grade: II Location: THE GROVE, MAIN STREET, Swannington, North West Leicestershire,

Leicestershire

#### **METHODIST CHAPEL**

List Entry Number: 1375728

Heritage Category: Listing, Grade: II Location: METHODIST CHAPEL, MAIN STREET, Swannington, North West Leicestershire, Leicestershire