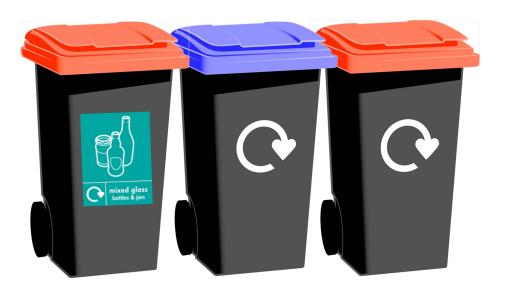

#### Two wheeled bins

### **Communal facilities**

- Wheeled bins for mixed glass, plastics, cans and tins
- Wheeled bins for mixed paper and cardboard