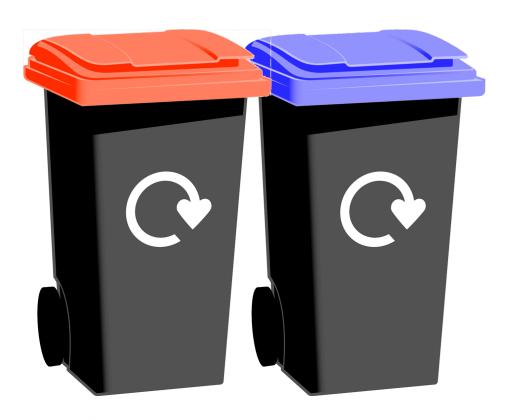

#### Two wheeled bins

### **Communal facilities**

- Wheeled bins for mixed glass, plastics, cans and tins
- Wheeled bins for mixed paper and cardboard