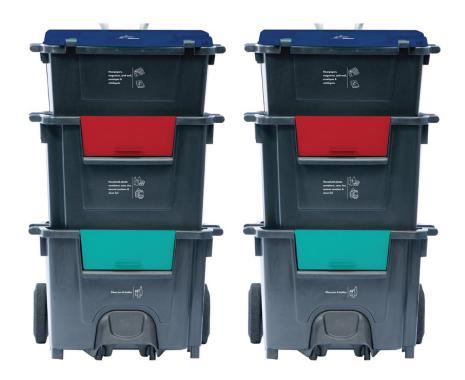

# Option two: Two stackable recycling trollies

#### **Communal facilities**

- Wheeled bins for glass
- Wheeled bins for mixed paper and cardboard
- Wheeled bins for mixed plastics, cans and tins