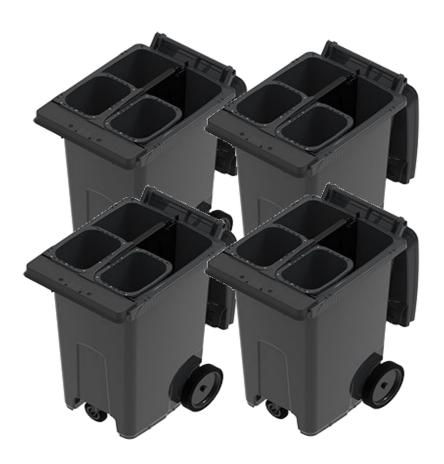

#### How do the recycling options affect communal properties?

## **Option one:**

## Quatro recycling bin



## **Communal facilities**



Multiple larger Quatro bins for separated recycling

#### How do the recycling options affect communal properties?

# Option two: Two stackable recycling trollies





#### **Communal facilities**



- Wheeled bins for glass
- Wheeled bins for mixed paper and cardboard
- Wheeled bins for mixed plastics, cans and tins

#### How do the recycling options affect communal properties?

## **Option three:**

#### Two wheeled bins





### **Communal facilities**



- Wheeled bins for mixed glass, plastics, cans and tins
- Wheeled bins for mixed paper and cardboard