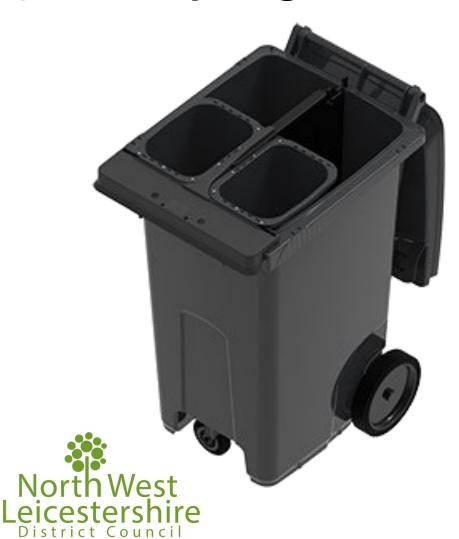

#### How do the recycling options affect communal properties?

## **Option one:**

## Quatro recycling bin



## **Communal facilities**



Multiple larger Quatro bins for separated recycling

#### How do the recycling options affect communal properties?

# Option two: Two stackable recycling trollies





#### **Communal facilities**



- Wheeled bins for glass
- Wheeled bins for mixed paper and cardboard
- Wheeled bins for mixed plastics, cans and tins

#### How do the recycling options affect communal properties?

## **Option three:**

#### Two wheeled bins





### **Communal facilities**



- Wheeled bins for mixed glass, plastics, cans and tins
- Wheeled bins for mixed paper and cardboard