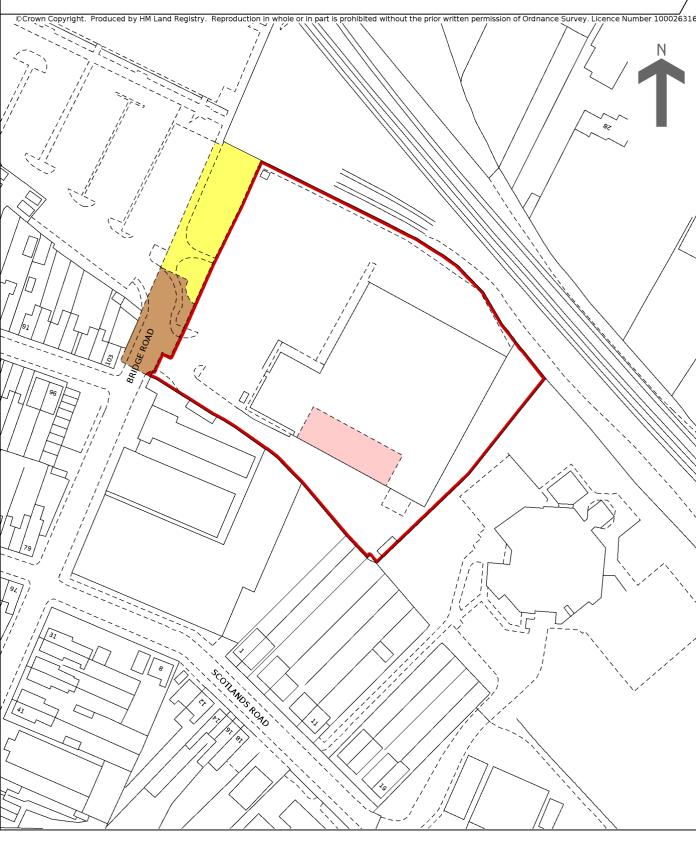

HM Land Registry Official copy of title plan

Title number LT114584
Ordnance Survey map reference SK4214SE
Scale 1:1250 enlarged from 1:2500
Administrative area Leicestershire: North
West Leicestershire