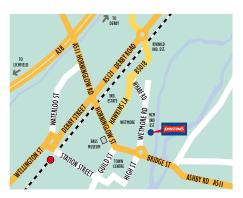

#### Leicester

125 Hinckley Road, Leicester LE3 oTF

Tel: 0116 251 8028 Fax: 0116 253 8603

#### **Opening Hours**

Mon to Fri: 7.30am - 5.00pm Sat:8.00am - 12n0on Sun:Closed