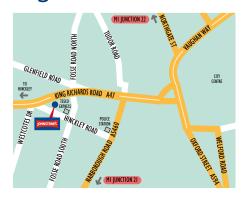

#### Derby

Unit 2, Prime Industrial Estate, Osmaston Road, Derby DE23 8YB

Tel: 01332 296622 Fax: 01332 296647

#### **Opening Hours**

Mon to Fri: 7.30am - 5.00pm Sat:8.00am - 12n0on Sun: Closed