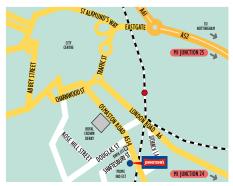

#### **Burton**

Unit 4, HCM Industrial Estate, Wetmore Road, Burton On Trent DE14 1QR

**Tel:** 01283 545327 **Fax:** 01283 545330

**Opening Hours** 

Mon to Fri: 7.30am - 5.00pm Sat: 8.00am - 12n0on Sun: Closed