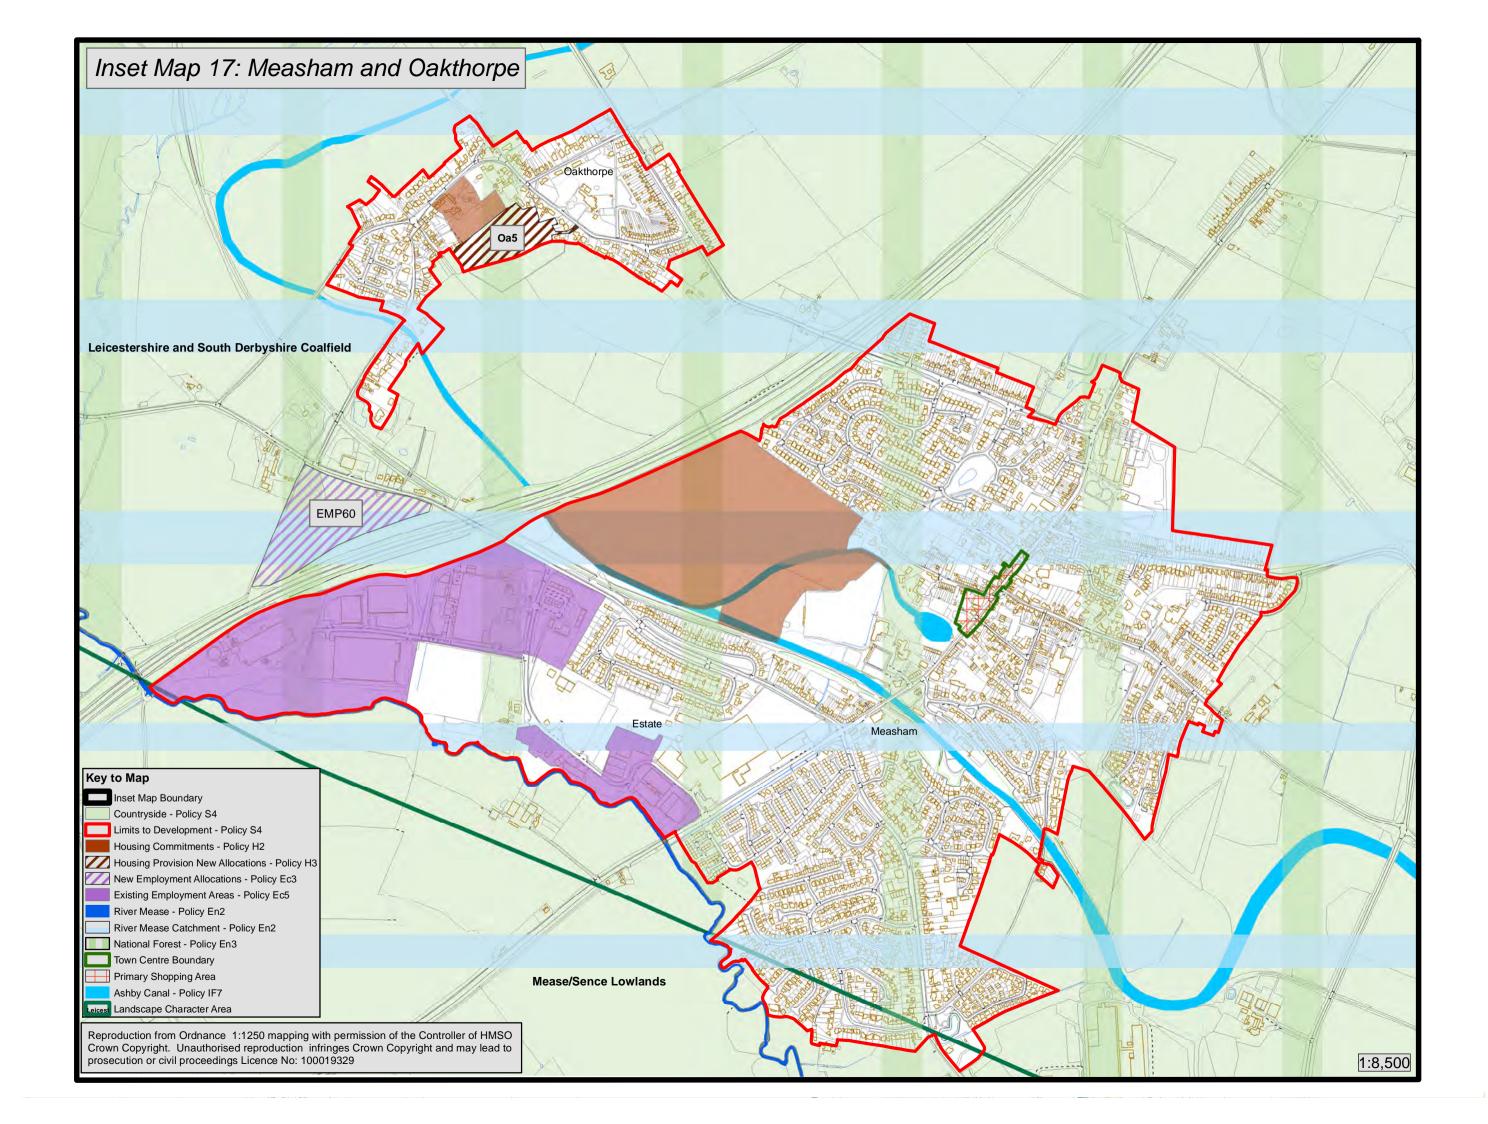

#### Schedule of Maps

The draft District-wide Policies Map and the maps showing the areas potentially suitable for small scale and for medium/large scale wind energy are available separately.

| INSET MAP NUMBER | SETTLEMENT                                             |
|------------------|--------------------------------------------------------|
| 1                | Albert Village                                         |
| 2                | Appleby Magna                                          |
| 3                | Ashby de la Zouch                                      |
| 4                | Ashby de la Zouch Town Centre                          |
| 5                | Belton                                                 |
| 6                | Blackfordby                                            |
| 7                | Breedon on the Hill                                    |
| 8                | Castle Donington                                       |
| 9                | Castle Donington Town Centre                           |
| 10               | Coalville Urban Area, Coleorton, Ellistown, Ravenstone |
|                  | and Swannington                                        |
| 11               | Coalville Town Centre                                  |
| 12               | Diseworth                                              |
| 13               | Heather                                                |
| 14               | Ibstock                                                |
| 15               | Kegworth                                               |
| 16               | Long Whatton                                           |
| 17               | Measham and Oakthorpe                                  |
| 18               | Moira and Donisthorpe                                  |
| 19               | Packington                                             |
| 20               | Worthington                                            |