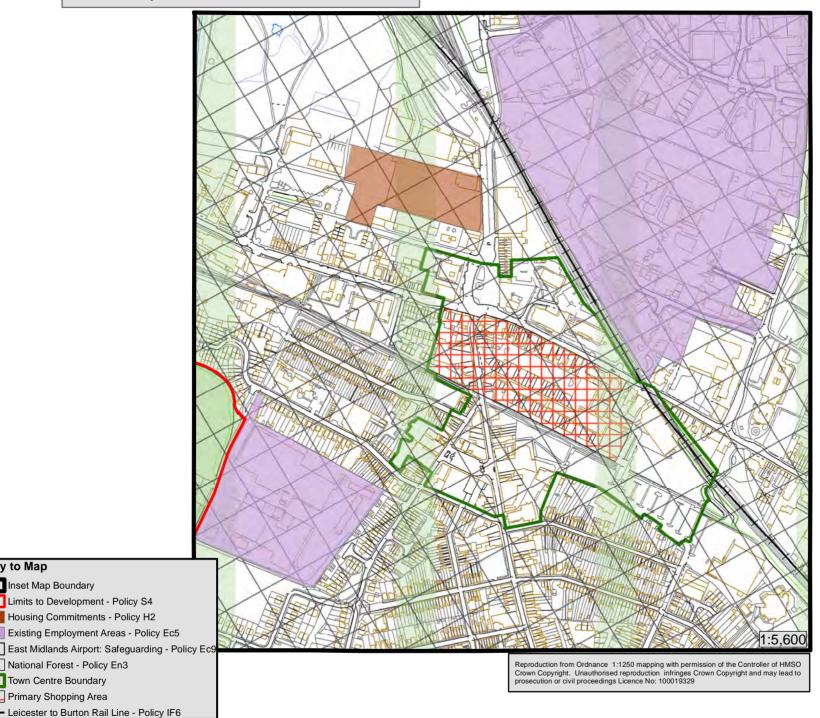

#### Inset Map 11: Coalville Town Centre

Town Centre Boundary Primary Shopping Area