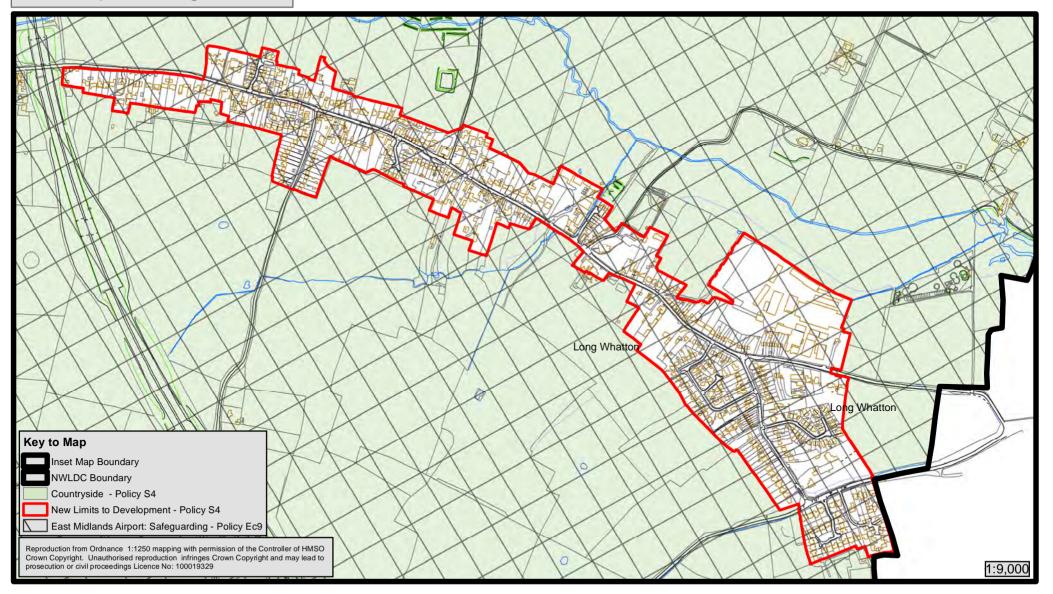

#### Schedule of Maps

The draft District-wide Policies Map and the maps showing the areas potentially suitable for small scale and for medium/large scale wind energy are available separately.

| INSET MAP NUMBER | SETTLEMENT                                             |
|------------------|--------------------------------------------------------|
| 1                | Albert Village                                         |
| 2                | Appleby Magna                                          |
| 3                | Ashby de la Zouch                                      |
| 4                | Ashby de la Zouch Town Centre                          |
| 5                | Belton                                                 |
| 6                | Blackfordby                                            |
| 7                | Breedon on the Hill                                    |
| 8                | Castle Donington                                       |
| 9                | Castle Donington Town Centre                           |
| 10               | Coalville Urban Area, Coleorton, Ellistown, Ravenstone |
|                  | and Swannington                                        |
| 11               | Coalville Town Centre                                  |
| 12               | Diseworth                                              |
| 13               | Heather                                                |
| 14               | Ibstock                                                |
| 15               | Kegworth                                               |
| 16               | Long Whatton                                           |
| 17               | Measham and Oakthorpe                                  |
| 18               | Moira and Donisthorpe                                  |
| 19               | Packington                                             |
| 20               | Worthington                                            |

#### Inset Map 12: Diseworth

Inset Map 16: Long Whatton