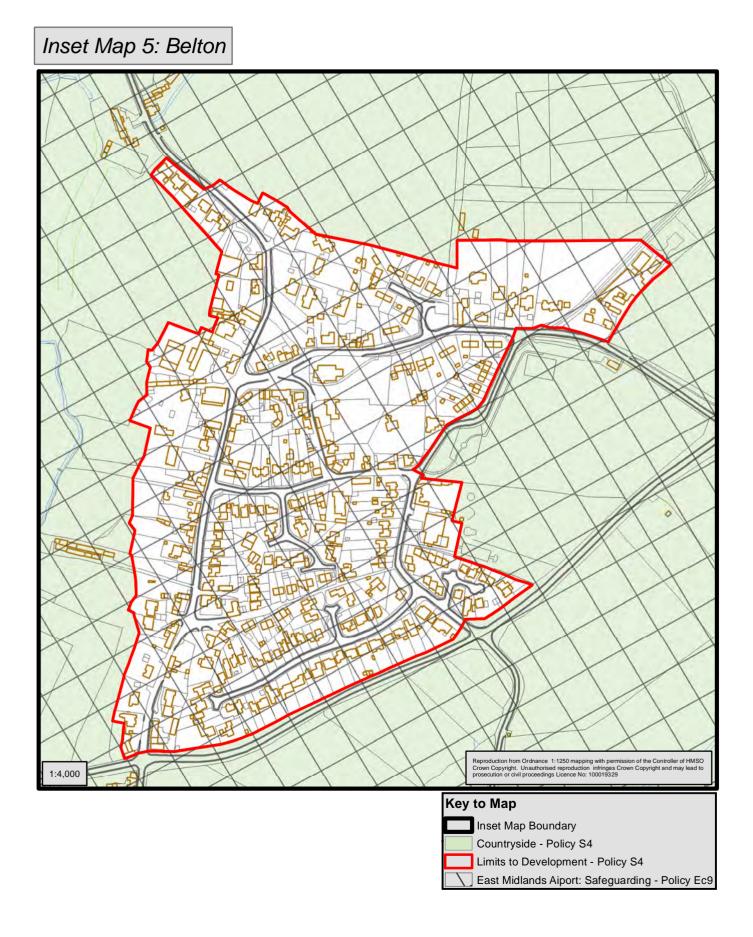

#### Schedule of Maps

The draft District-wide Policies Map and the maps showing the areas potentially suitable for small scale and for medium/large scale wind energy are available separately.

| INSET MAP NUMBER | SETTLEMENT                                             |
|------------------|--------------------------------------------------------|
| 1                | Albert Village                                         |
| 2                | Appleby Magna                                          |
| 3                | Ashby de la Zouch                                      |
| 4                | Ashby de la Zouch Town Centre                          |
| 5                | Belton                                                 |
| 6                | Blackfordby                                            |
| 7                | Breedon on the Hill                                    |
| 8                | Castle Donington                                       |
| 9                | Castle Donington Town Centre                           |
| 10               | Coalville Urban Area, Coleorton, Ellistown, Ravenstone |
|                  | and Swannington                                        |
| 11               | Coalville Town Centre                                  |
| 12               | Diseworth                                              |
| 13               | Heather                                                |
| 14               | Ibstock                                                |
| 15               | Kegworth                                               |
| 16               | Long Whatton                                           |
| 17               | Measham and Oakthorpe                                  |
| 18               | Moira and Donisthorpe                                  |
| 19               | Packington                                             |
| 20               | Worthington                                            |