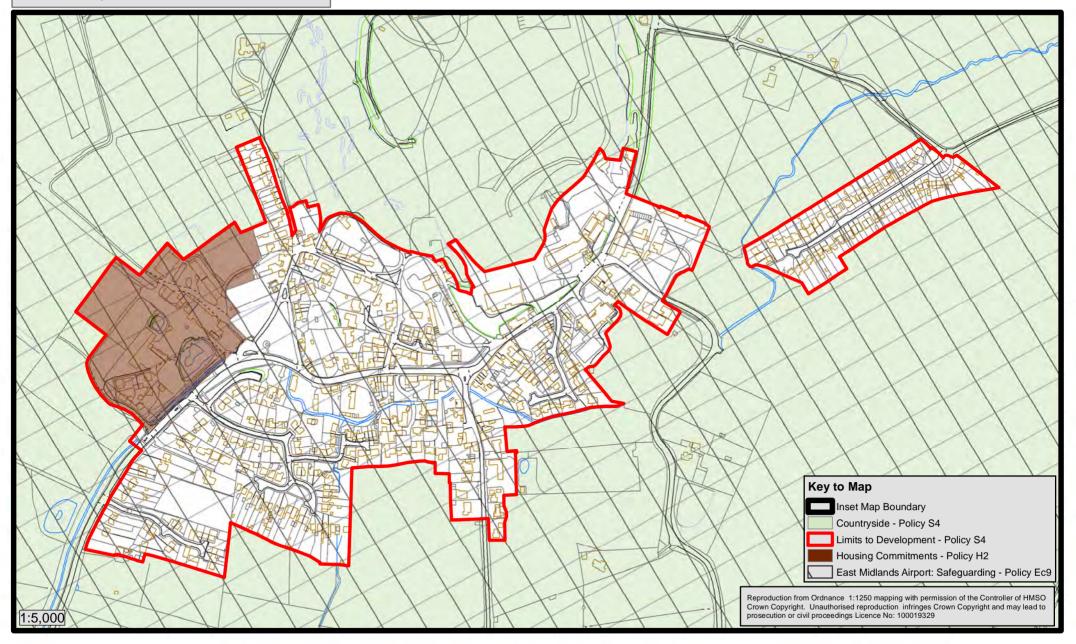

#### Inset Map 7: Breedon on the Hill

Key to Map
Inset Map Boundary
NWLDC Boundary
Countryside - Policy S4
Limits to Development - Policy S4
Housing Commitments - Policy H2
Housing Provision New Allocations - Policy H3
New Employment Allocations - Policy Ec3
Employment Commitments - Policy Ec2
Existing Employment Areas - Policy Ec5
East Midlands Airport Boundary - Policy Ec8
East Midlands Airport Public Safety Zones 1:10,000 - Policy Ec10
East Midlands Airport Public Safety Zones 1:100,000 - Policy Ec10
Donington Park Circuit - Policy Ec11
Landscape Character Area