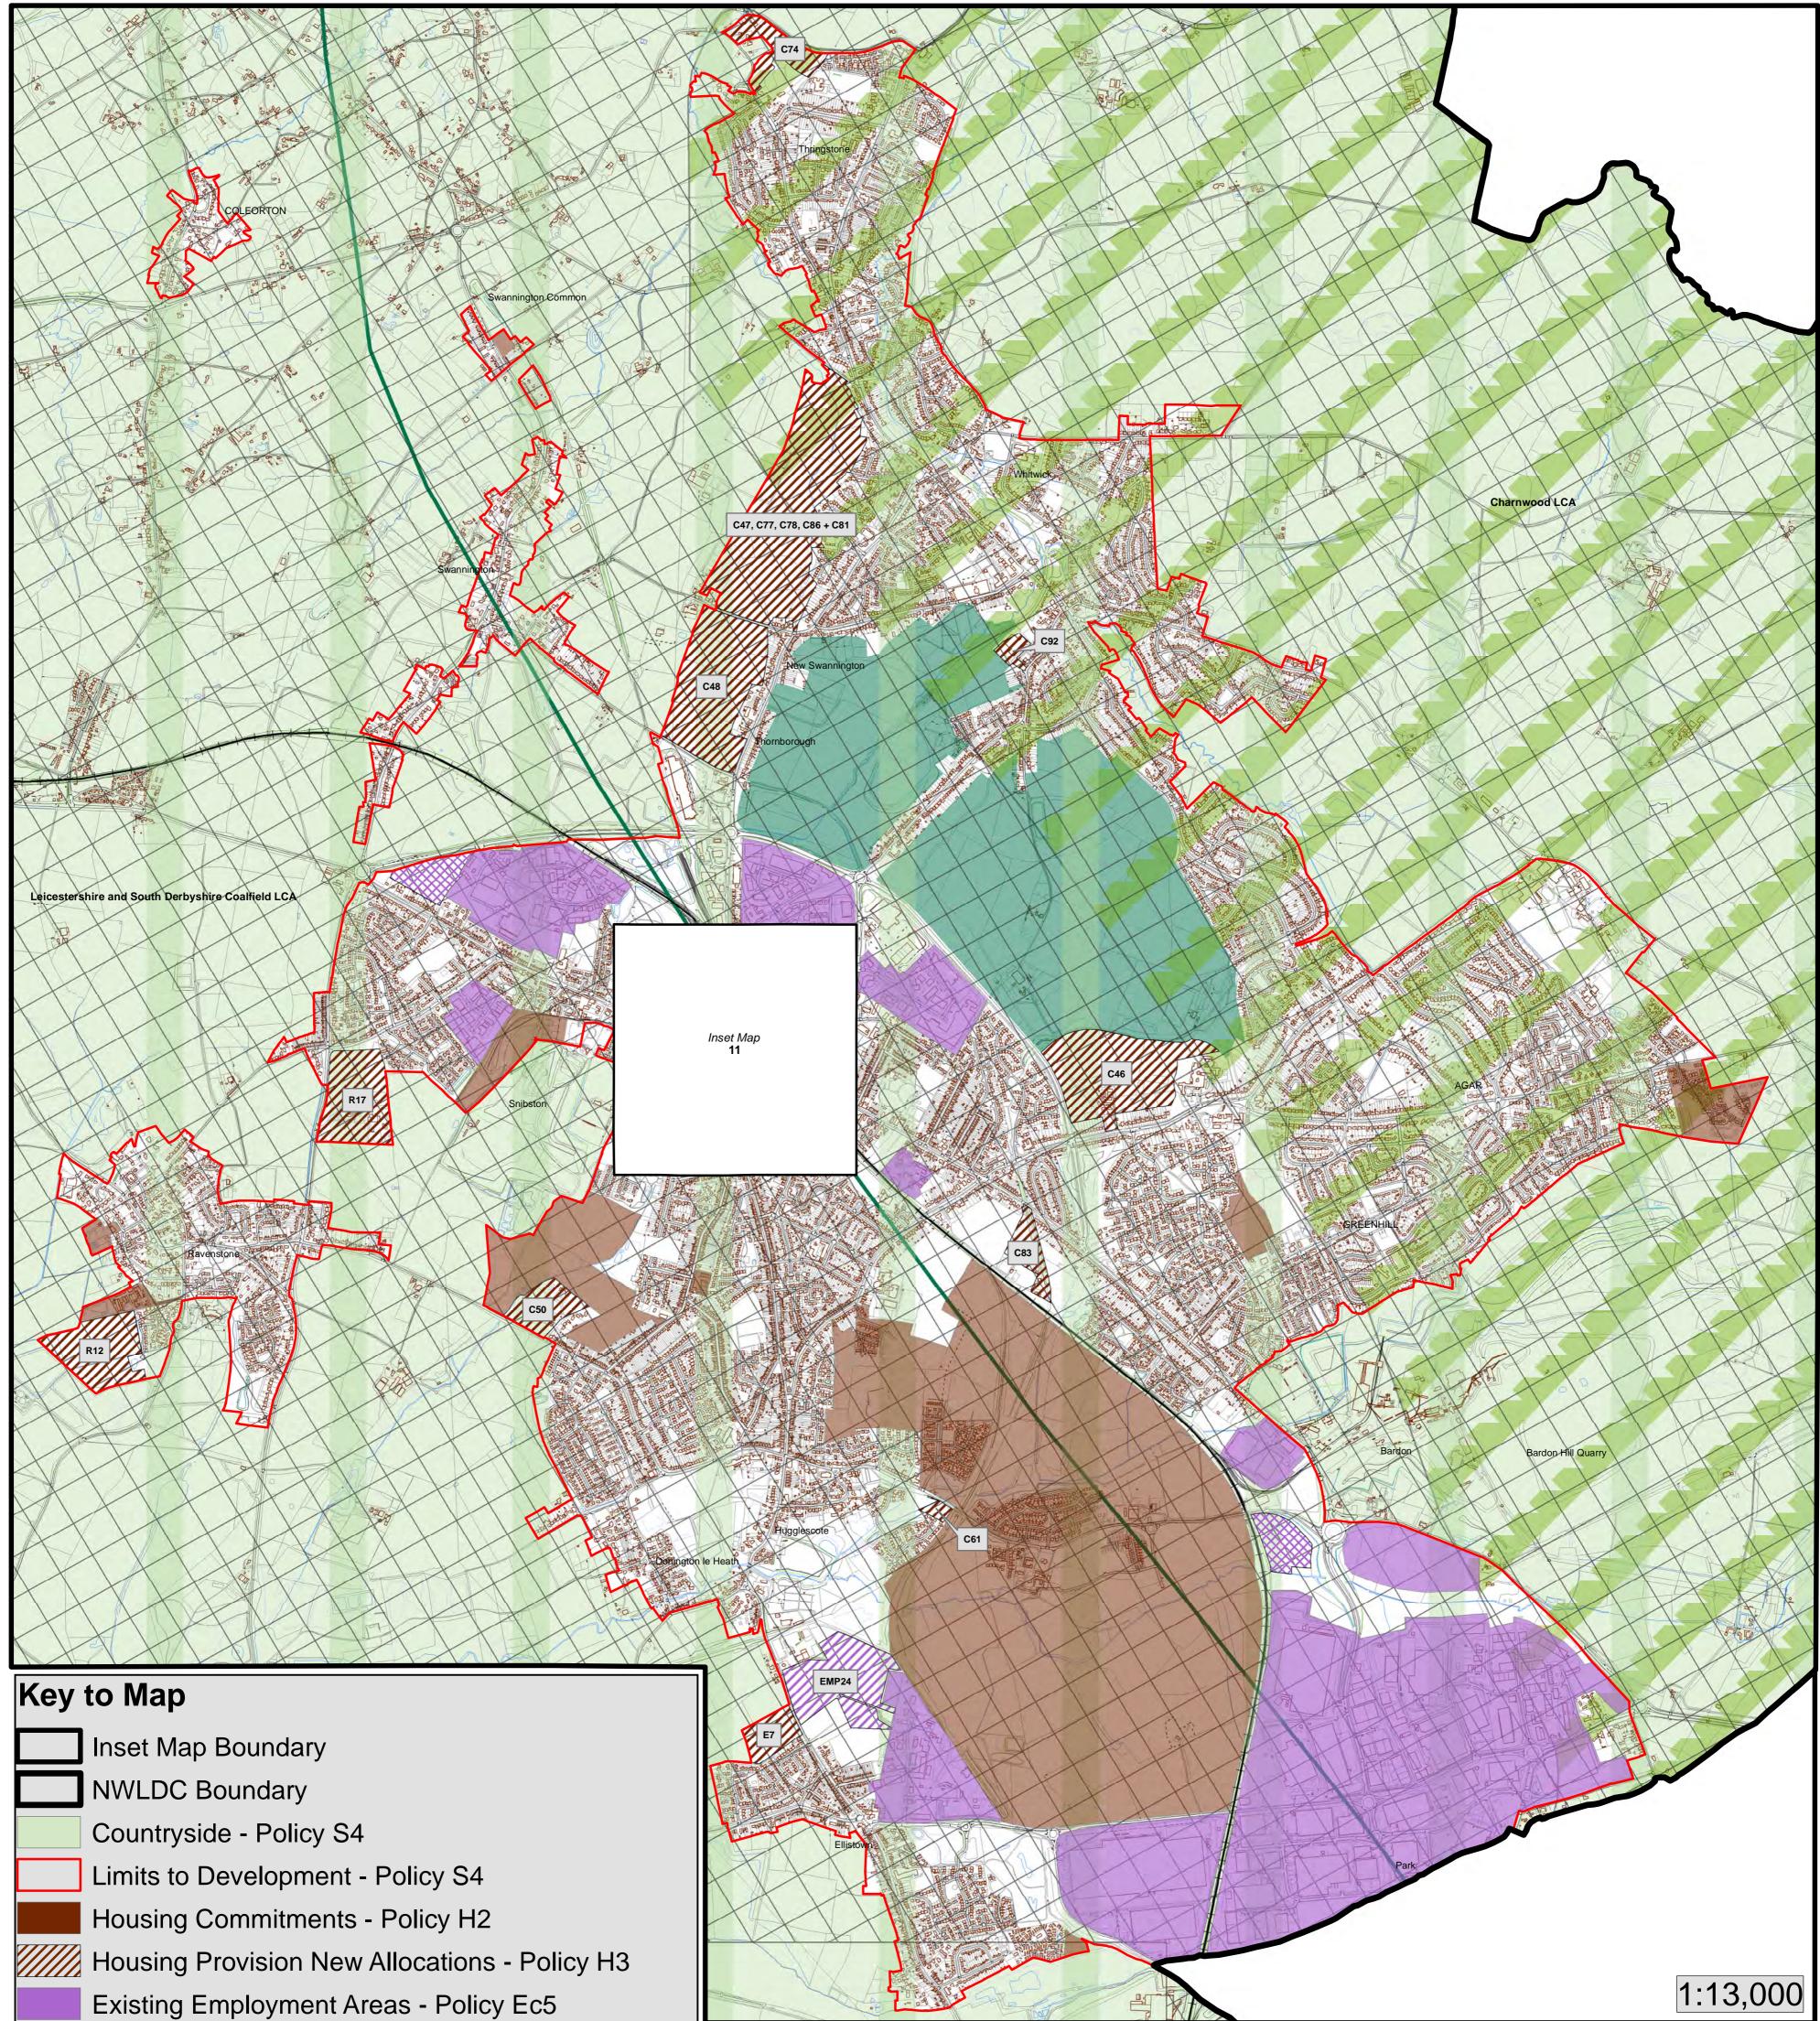

### Inset Map 10: Coalville Urban Area, Coleorton, Ellistown, Ravenstone and Swannington

NWLDC Boundary
 Countryside - Policy S4
 Limits to Development - Policy S4
 Housing Commitments - Policy H2
 Housing Provision New Allocations - Policy H3
 Existing Employment Areas - Policy Ec5
 Employment Commitments - Policy Ec2
 New Employment Allocations - Policy Ec3
 East Midlands Aiport Safeguarded Area - Policy Ec9
 National Forest - Policy En3
 Charnwood Forest - Policy En4
 Area of Separation - Policy En5
 Leicester to Burton Rail Line - Policy IF6
 Landscape Character Area (LCA)

Reproduction from Ordnance 1:1250 mapping with permission of the Controller of HMSO Crown Copyright. Unauthorised reproduction infringes Crown Copyright and may lead to prosecution or civil proceedings Licence No: 100019329