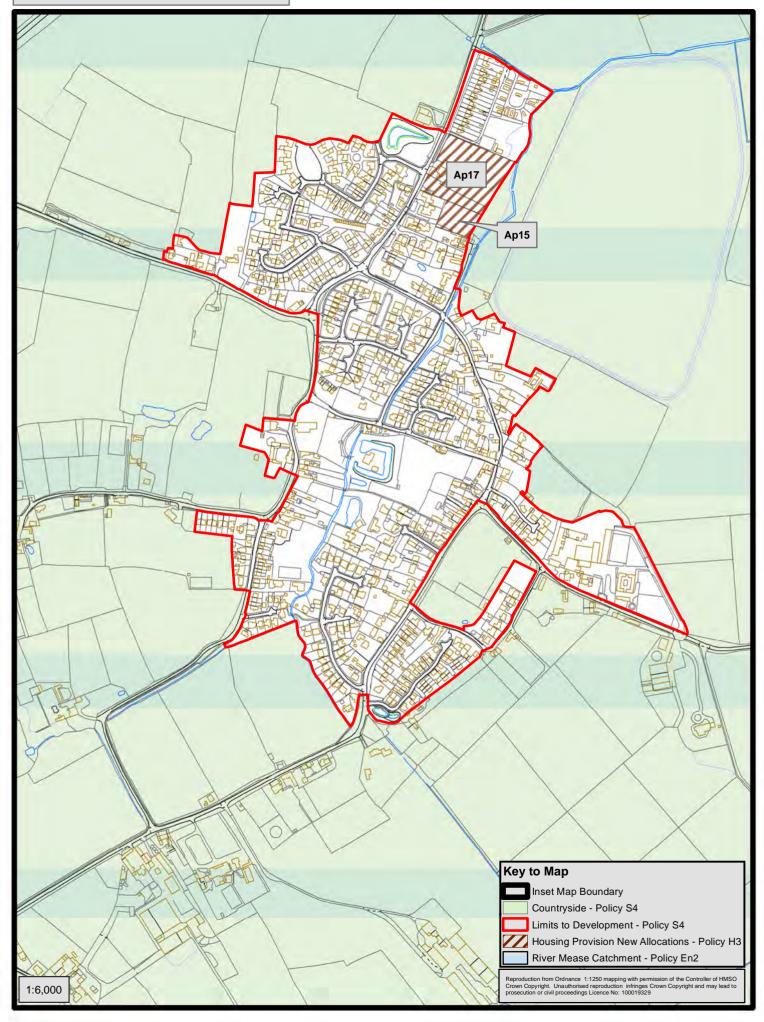

| Coalville Town Centre                                  |
| 12               | Diseworth                                              |
| 13               | Heather                                                |
| 14               | Ibstock                                                |
| 15               | Kegworth                                               |
| 16               | Long Whatton                                           |
| 17               | Measham and Oakthorpe                                  |
| 18               | Moira and Donisthorpe                                  |
| 19               | Packington                                             |
| 20               | Worthington                                            |



#### Inset Map 2: Appleby Magna





### Key to Map



Reproduction from Ordnance 1:1250 mapping with permission of the Controller of HMSO Crown Copyright. Unauthorised reproduction infringes Crown Copyright and may lead to prosecution or civil proceedings Licence No: 100019329

\$ X

1:9,000









#### Inset Map 7: Breedon on the Hill





Key to Map
Inset Map Boundary
NWLDC Boundary
Countryside - Policy S4
Limits to Development - Policy S4
Housing Commitments - Policy H2
Housing Provision New Allocations - Policy H3
New Employment Allocations - Policy Ec3
Employment Commitments - Policy Ec2
Existing Employment Areas - Policy Ec5
East Midlands Airport Boundary - Policy Ec8
East Midlands Airport Public Safety Zones 1:10,000 - Policy Ec10
East Midlands Airport Public Safety Zones 1:100,000 - Policy Ec10
Donington Park C