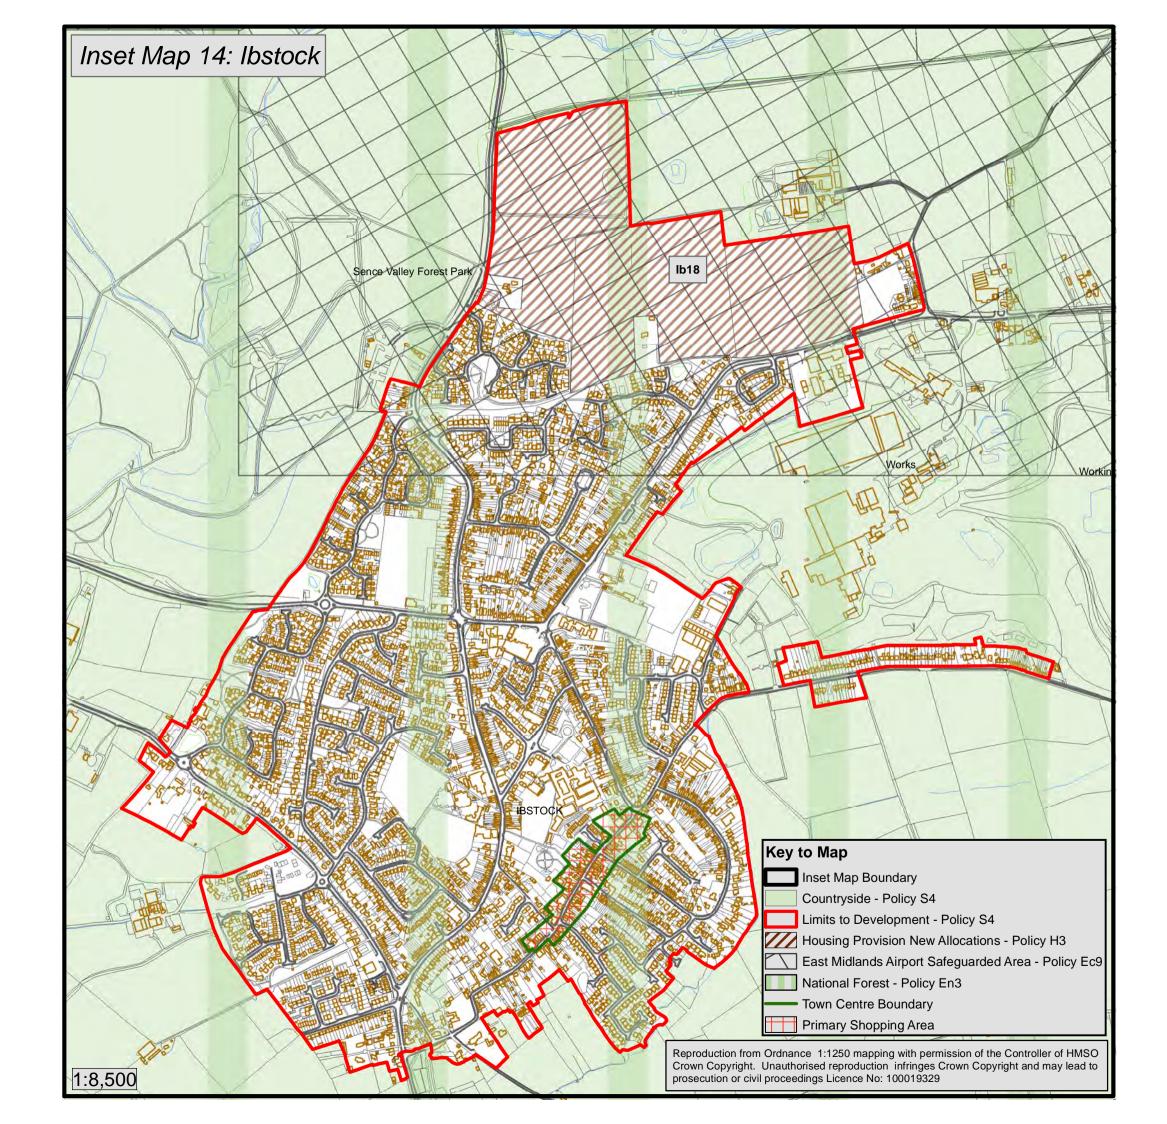

#### Schedule of Maps

The draft District-wide Policies Map and the maps showing the areas potentially suitable for small scale and for medium/large scale wind energy are available separately.

| INSET MAP NUMBER | SETTLEMENT                                             |
|------------------|--------------------------------------------------------|
| 1                | Albert Village                                         |
| 2                | Appleby Magna                                          |
| 3                | Ashby de la Zouch                                      |
| 4                | Ashby de la Zouch Town Centre                          |
| 5                | Belton                                                 |
| 6                | Blackfordby                                            |
| 7                | Breedon on the Hill                                    |
| 8                | Castle Donington                                       |
| 9                | Castle Donington Town Centre                           |
| 10               | Coalville Urban Area, Coleorton, Ellistown, Ravenstone |
|                  | and Swannington                                        |
| 11               | Coalville Town Centre                                  |
| 12               | Diseworth                                              |
| 13               | Heather                                                |
| 14               | Ibstock                                                |
| 15               | Kegworth                                               |
| 16               | Long Whatton                                           |
| 17               | Measham and Oakthorpe                                  |
| 18               | Moira and Donisthorpe                                  |
| 19               | Packington                                             |
| 20               | Worthington                                            |