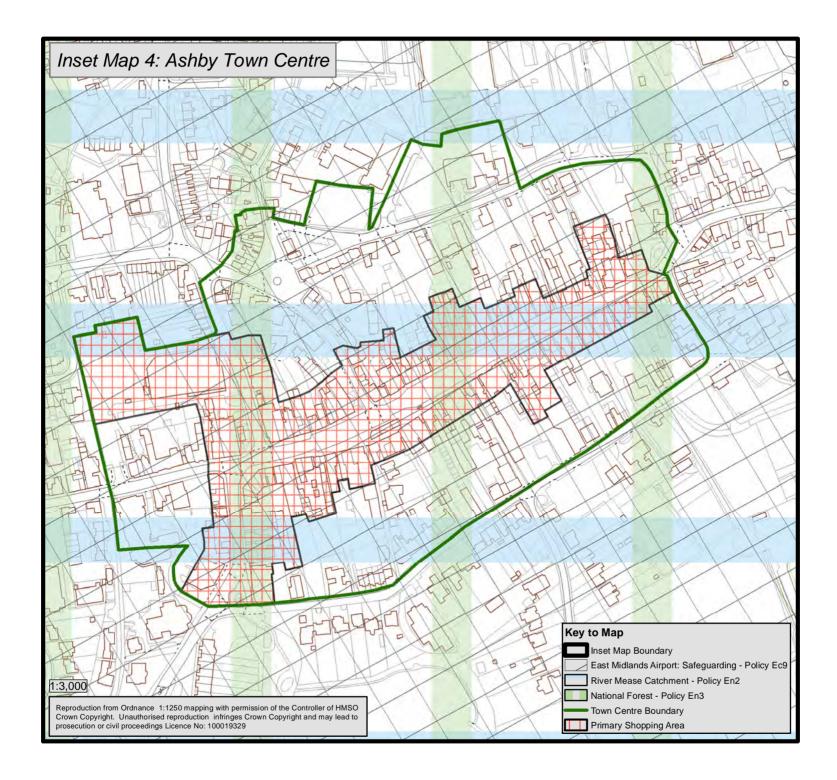

#### Schedule of Maps

The draft District-wide Policies Map and the maps showing the areas potentially suitable for small scale and for medium/large scale wind energy are available separately.

| INSET MAP NUMBER | SETTLEMENT                                             |
|------------------|--------------------------------------------------------|
| 1                | Albert Village                                         |
| 2                | Appleby Magna                                          |
| 3                | Ashby de la Zouch                                      |
| 4                | Ashby de la Zouch Town Centre                          |
| 5                | Belton                                                 |
| 6                | Blackfordby                                            |
| 7                | Breedon on the Hill                                    |
| 8                | Castle Donington                                       |
| 9                | Castle Donington Town Centre                           |
| 10               | Coalville Urban Area, Coleorton, Ellistown, Ravenstone |
|                  | and Swannington                                        |
| 11               | Coalville Town Centre                                  |
| 12               | Diseworth                                              |
| 13               | Heather                                                |
| 14               | Ibstock                                                |
| 15               | Kegworth                                               |
| 16               | Long Whatton                                           |
| 17               | Measham and Oakthorpe                                  |
| 18               | Moira and Donisthorpe                                  |
| 19               | Packington                                             |
| 20               | Worthington                                            |