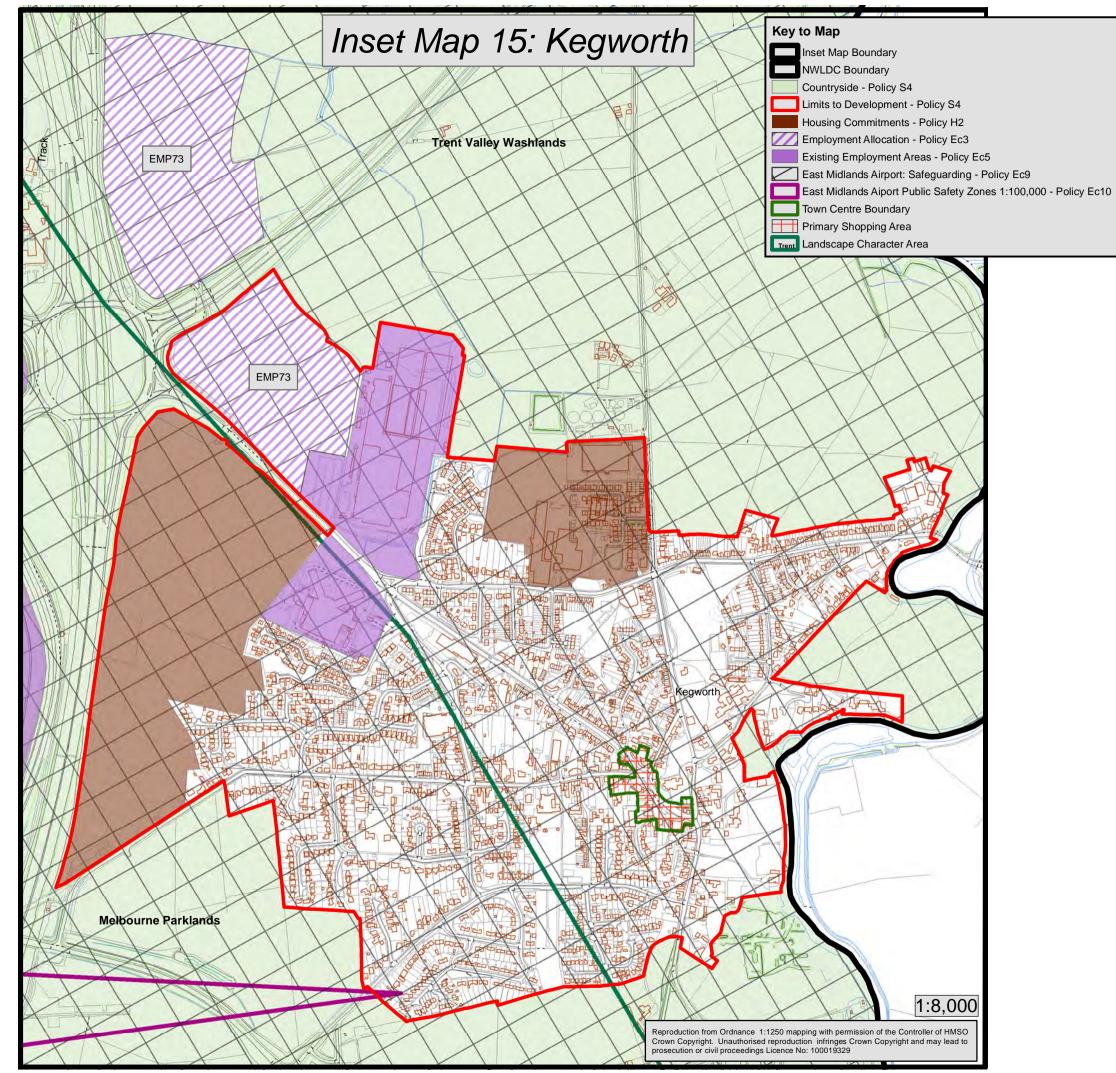

#### Schedule of Maps

The draft District-wide Policies Map and the maps showing the areas potentially suitable for small scale and for medium/large scale wind energy are available separately.

| INSET MAP NUMBER | SETTLEMENT                                             |
|------------------|--------------------------------------------------------|
| 1                | Albert Village                                         |
| 2                | Appleby Magna                                          |
| 3                | Ashby de la Zouch                                      |
| 4                | Ashby de la Zouch Town Centre                          |
| 5                | Belton                                                 |
| 6                | Blackfordby                                            |
| 7                | Breedon on the Hill                                    |
| 8                | Castle Donington                                       |
| 9                | Castle Donington Town Centre                           |
| 10               | Coalville Urban Area, Coleorton, Ellistown, Ravenstone |
|                  | and Swannington                                        |
| 11               | Coalville Town Centre                                  |
| 12               | Diseworth                                              |
| 13               | Heather                                                |
| 14               | Ibstock                                                |
| 15               | Kegworth                                               |
| 16               | Long Whatton                                           |
| 17               | Measham and Oakthorpe                                  |
| 18               | Moira and Donisthorpe                                  |
| 19               | Packington                                             |
| 20               | Worthington                                            |