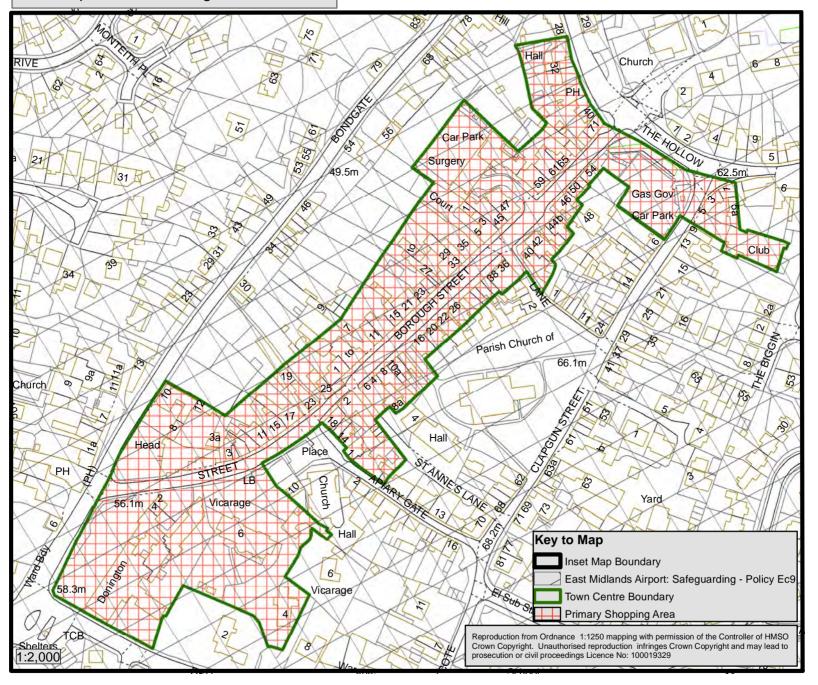

troller of HMSO Crown Copyright. Unauthorised reproduction infringes Crown Copyright and may lead to prosecution or civil proceedings Licence No: 100019329

\$ X

1:9,000









#### Inset Map 7: Breedon on the Hill





Key to Map
Inset Map Boundary
NWLDC Boundary
Countryside - Policy S4
Limits to Development - Policy S4
Housing Commitments - Policy H2
Housing Provision New Allocations - Policy H3
New Employment Allocations - Policy Ec3
Employment Commitments - Policy Ec2
Existing Employment Areas - Policy Ec5
East Midlands Airport Boundary - Policy Ec8
East Midlands Airport Public Safety Zones 1:10,000 - Policy Ec10
East Midlands Airport Public Safety Zones 1:100,000 - Policy Ec10
Donington Park Circuit - Policy Ec11
Landscape Character Area

Inset Map 9: Castle Donington Town Centre



### Inset Map 10: Coalville Urban Area, Coleorton, Ellistown, Ravenstone and Swannington



NWLDC Boundary
 Countryside - Policy S4
 Limits to Development - Policy S4
 Housing Commitments - Policy H2
 Housing Provision New Allocations - Policy H3
 Existing Employment Areas - Policy Ec5
 Employment Commitments - Policy Ec2
 New Employment Allocations - Policy Ec3
 East Midlands Aiport Safeguarded Area - Policy Ec9
 National Forest - Policy En3
 Charnwood Forest - Policy En4
 Area of Separation - Policy En5
 Leicester to Burton Rail Line - Policy IF6
 Landscape Character Area (LCA)

Reproduction from Ordnance 1:1250 mapping with permission of the Controller of HMSO Crown Copyright. Unauthorised reproduction infringes Crown Copyright and may lead to prosecution or civil proceedings Licence