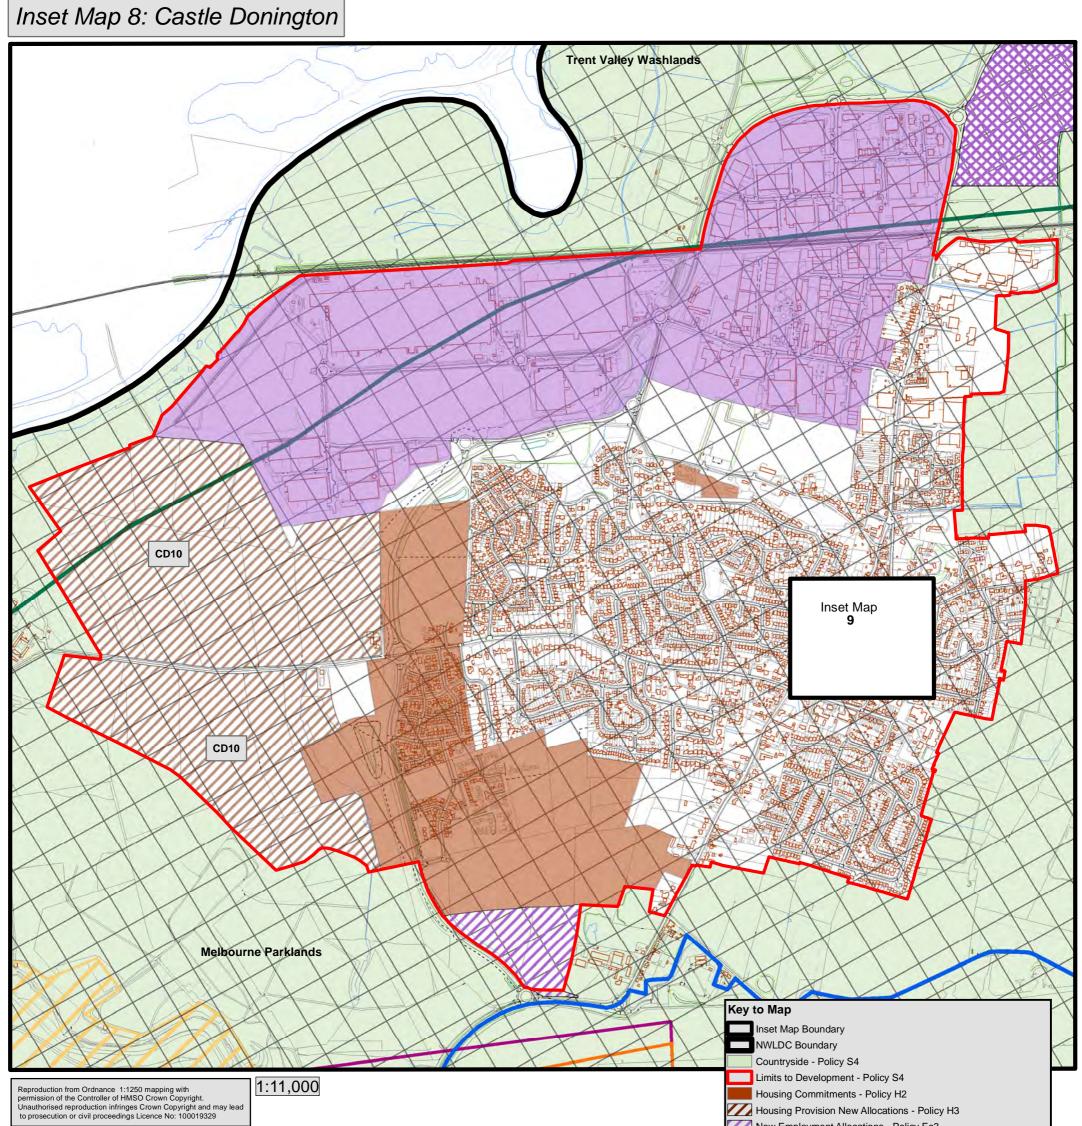

| Kegworth                                               |
| 16               | Long Whatton                                           |
| 17               | Measham and Oakthorpe                                  |
| 18               | Moira and Donisthorpe                                  |
| 19               | Packington                                             |
| 20               | Worthington                                            |



#### Inset Map 2: Appleby Magna





### Key to Map



Reproduction from Ordnance 1:1250 mapping with permission of the Controller of HMSO Crown Copyright. Unauthorised reproduction infringes Crown Copyright and may lead to prosecution or civil proceedings Licence No: 100019329

\$ X

1:9,000









#### Inset Map 7: Breedon on the Hill





Key to Map
Inset Map Boundary
NWLDC Boundary
Countryside - Policy S4
Limits to Development - Policy S4
Housing Commitments - Policy H2
Housing Provision New Allocations - Policy H3
New Employment Allocations - Policy Ec3
Employment Commitments - Policy Ec2
Existing Employment Areas - Policy Ec5
East Midlands Airport Boundary - Policy Ec8
East Midlands Airport Public Safety Zones 1:10,000 - Policy Ec10
East Midlands Airport Public Safety Zones 1:100,000 - Policy Ec10
Donington Park Circuit - Policy Ec11
Landscape Character Area

Inset Map 9: Castle Donington Town Centre



### Inset Map 10: Coalville Urban Area, Coleorton, Ellistown, Ravenstone and Swannington



NWLDC Boundary
 Countryside - Policy S4
 Limits to Development - Policy S4
 Housing Commitments - Policy H2
 Housing Provision