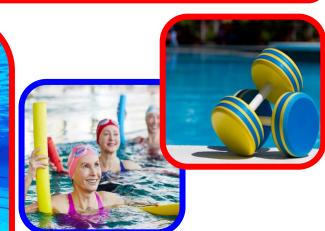

## **Aqua Exercise Classes**

Deep Water Aqua Jog & Aqua Fitness Class

**Deep Water Aqua Jog offers you** 

the benefits of running / jogging

but with low impact. It's friendly on your joints (ankles, knees,

hips) which makes it perfect for those

needing to protect their joints or for runners

or other sports athletes recovering from an

injury. These sessions are instructor led, are in deep water and wearing a flotation belt (provided) or you can bring your own.

### The Aqua Fitness Classes are also instructor led and offer the following benefits;

- Water is dense so you work harder and burn more calories
- The pressure of the water helps your heart pump blood round your body
- Is joint friendly
- Is adaptable so you can work at your own pace