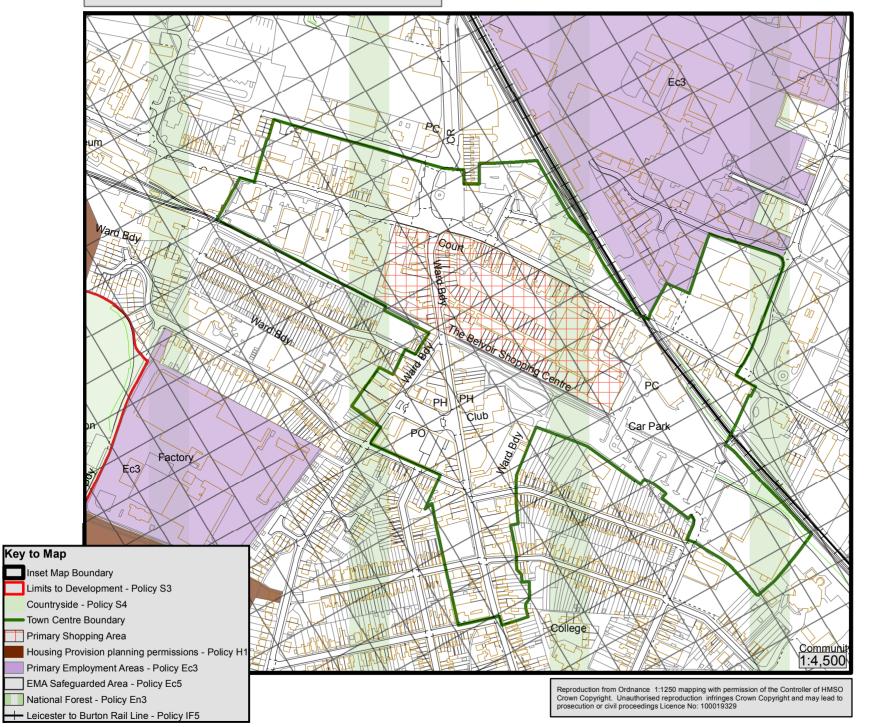

ent Valley Washlands CASTLE Inset Map **9** H1c Melbourne Paklands Reproduction from Ordnance 1:1250 mapping with permission of the Controller of HMSO Crown Copyright. Unauthorised reproduction infringes Crown Copyright and may lead to prosecution or civil proceedings Licence No: 100019329 Key to Map 1:11,000 Inset Map Boundary EMA Public Safety Zones - Policy Ec6 EMA Safeguarded Area - Policy Ec5 Landscape Character Area Limits to Development - Policy S3 Donington Park - Policy Ec7 Primary Employment Areas - Policy Ec3 East Midlands Airport Boundary - Policy Ec4

Housing Allocations planning permissions - Policy H1

NWLDC Boundary

Melbo Countryside - Policy S3

Inset Map 10: Coalville Urban Area, Coleorton, Ellistown, Ravenstone and Swannington



## Inset Map 11: Coalville Town Centre











## Inset Map 19: Packington