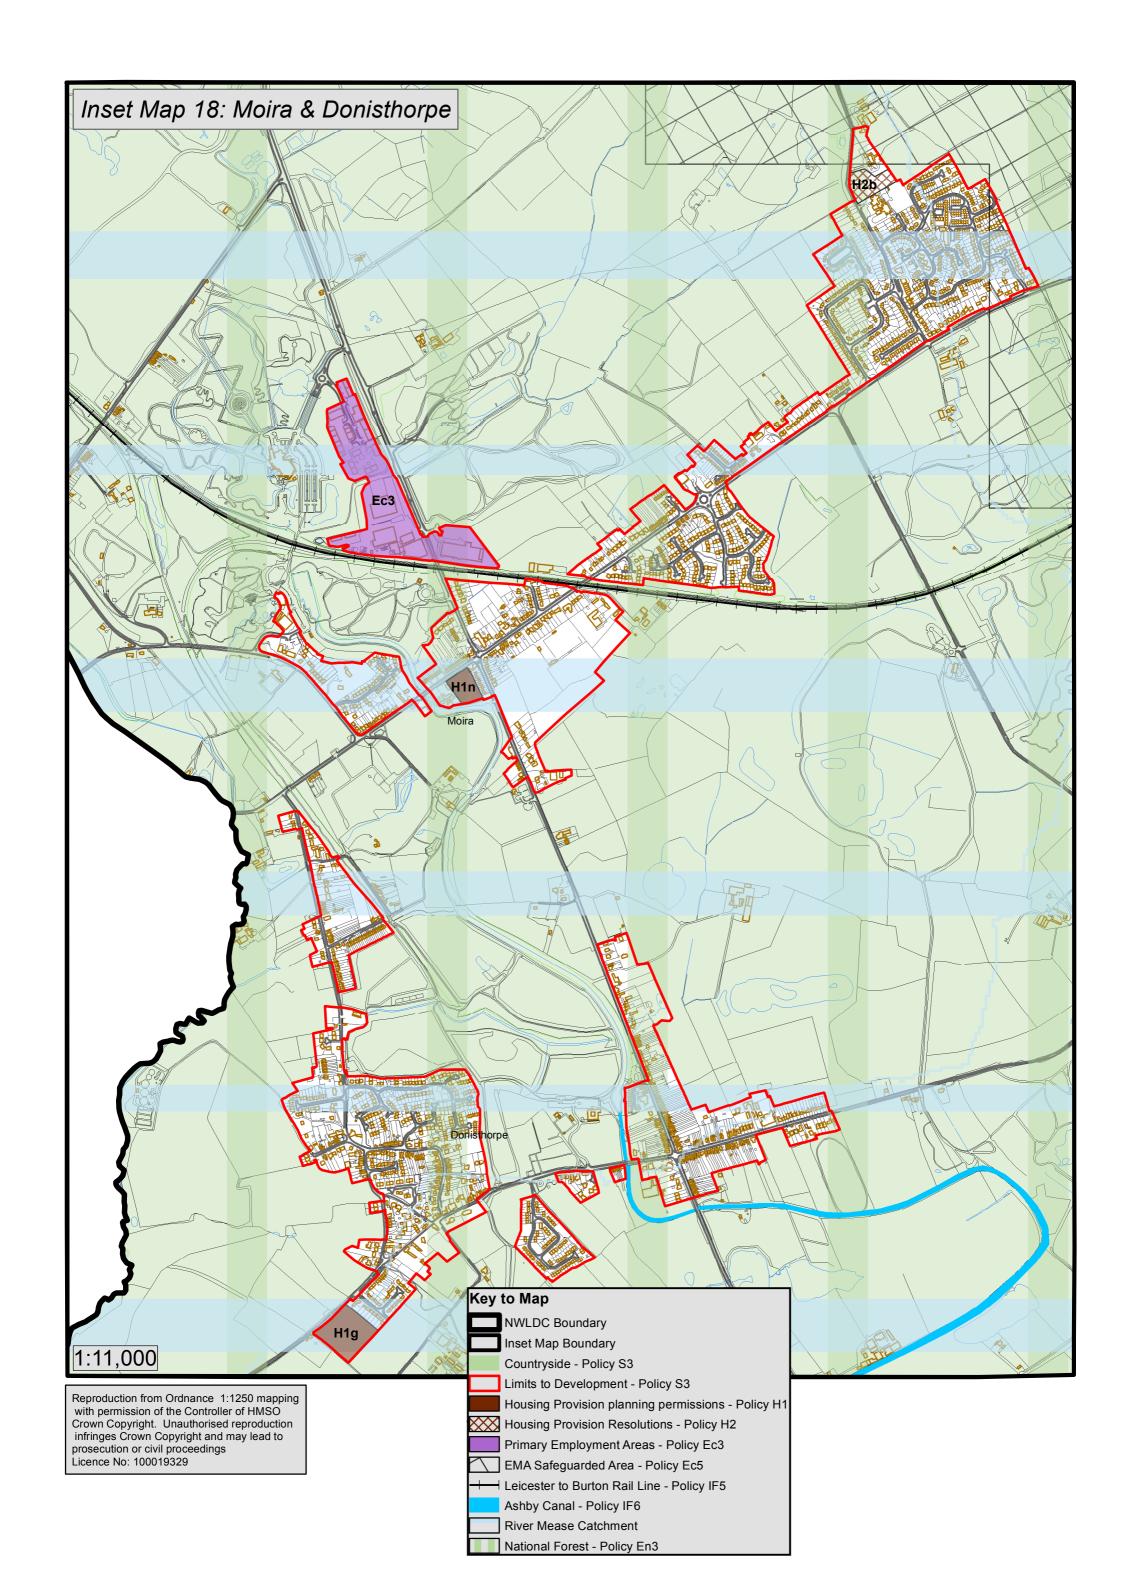

ey Washlands CASTLE Inset Map **9** H1c Melbourne Paklands Reproduction from Ordnance 1:1250 mapping with permission of the Controller of HMSO Crown Copyright. Unauthorised reproduction infringes Crown Copyright and may lead to prosecution or civil proceedings Licence No: 100019329 Key to Map 1:11,000 Inset Map Boundary EMA Public Safety Zones - Policy Ec6 EMA Safeguarded Area - Policy Ec5 Landscape Character Area Limits to Development - Policy S3 Donington Park - Policy Ec7 Primary Employment Areas - Policy Ec3 East Midlands Airport Boundary - Policy Ec4

Housing Allocations planning permissions - Policy H1

NWLDC Boundary

Melbo Countryside - Policy S3

Inset Map 10: Coalville Urban Area, Coleorton, Ellistown, Ravenstone and Swannington



## Inset Map 11: Coalville Town Centre











## Inset Map 19: Packington