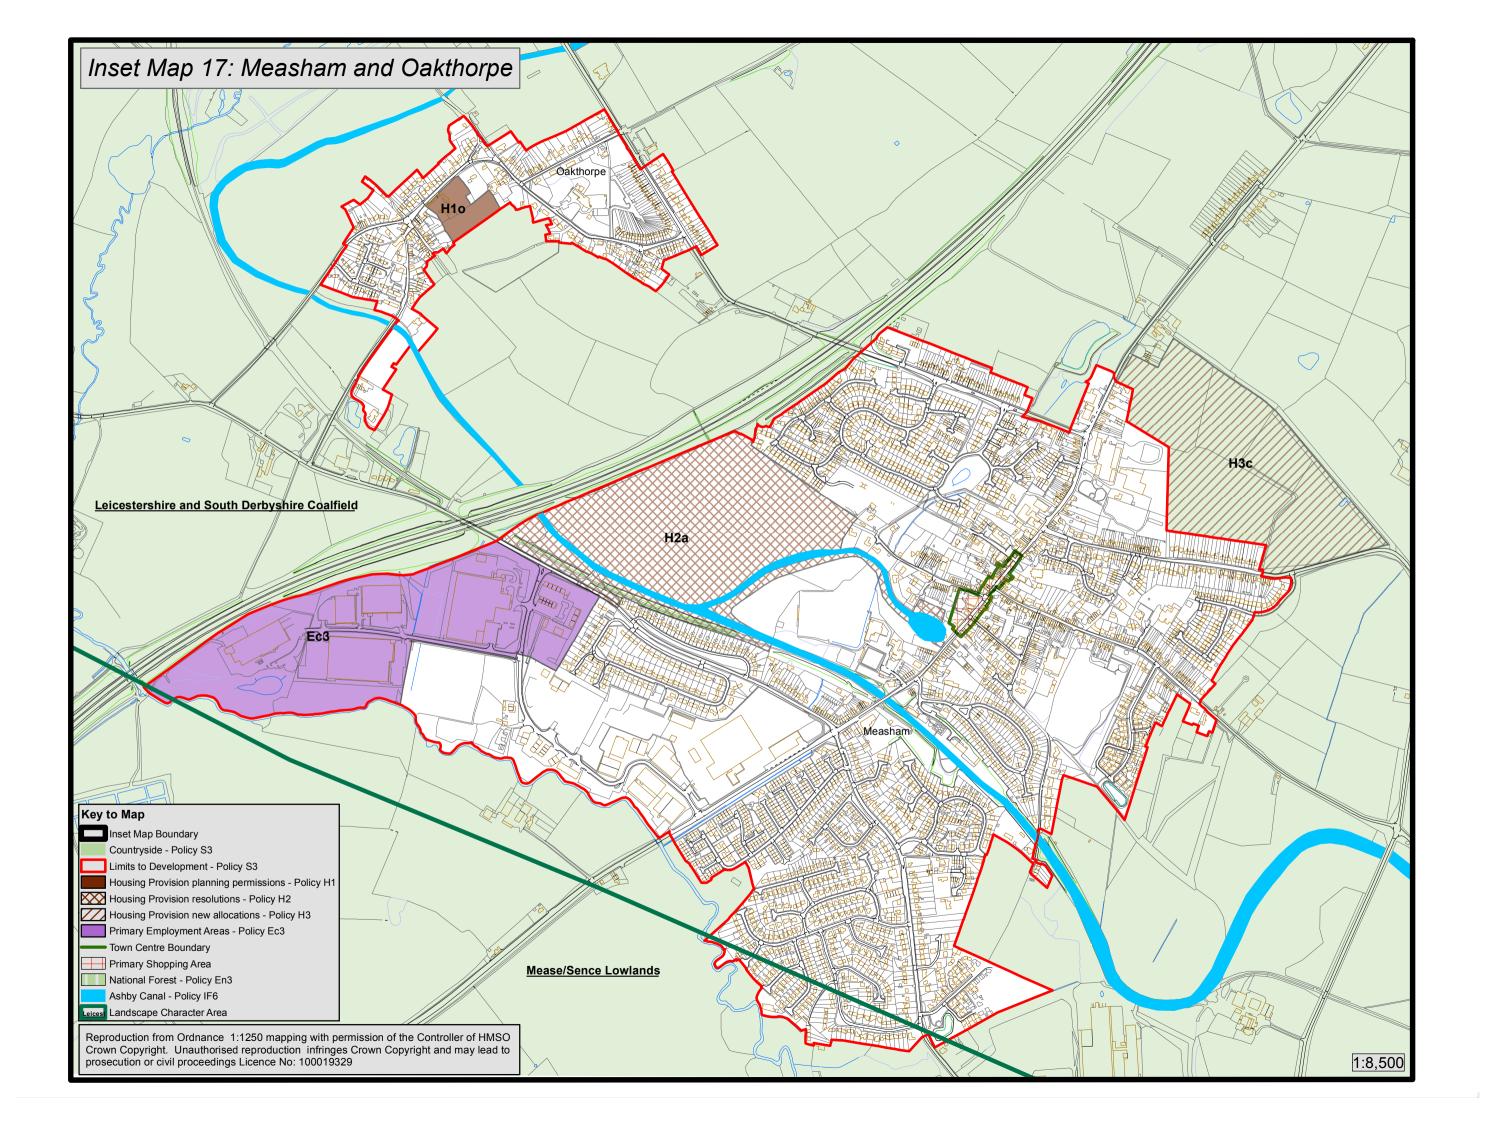

lley Washlands CASTLE Inset Map **9** H1c Melbourne Paklands Reproduction from Ordnance 1:1250 mapping with permission of the Controller of HMSO Crown Copyright. Unauthorised reproduction infringes Crown Copyright and may lead to prosecution or civil proceedings Licence No: 100019329 Key to Map 1:11,000 Inset Map Boundary EMA Public Safety Zones - Policy Ec6 EMA Safeguarded Area - Policy Ec5 Landscape Character Area Limits to Development - Policy S3 Donington Park - Policy Ec7 Primary Employment Areas - Policy Ec3 East Midlands Airport Boundary - Policy Ec4

Housing Allocations planning permissions - Policy H1

NWLDC Boundary

Melbo Countryside - Policy S3

Inset Map 10: Coalville Urban Area, Coleorton, Ellistown, Ravenstone and Swannington



## Inset Map 11: Coalville Town Centre











## Inset Map 19: Packington