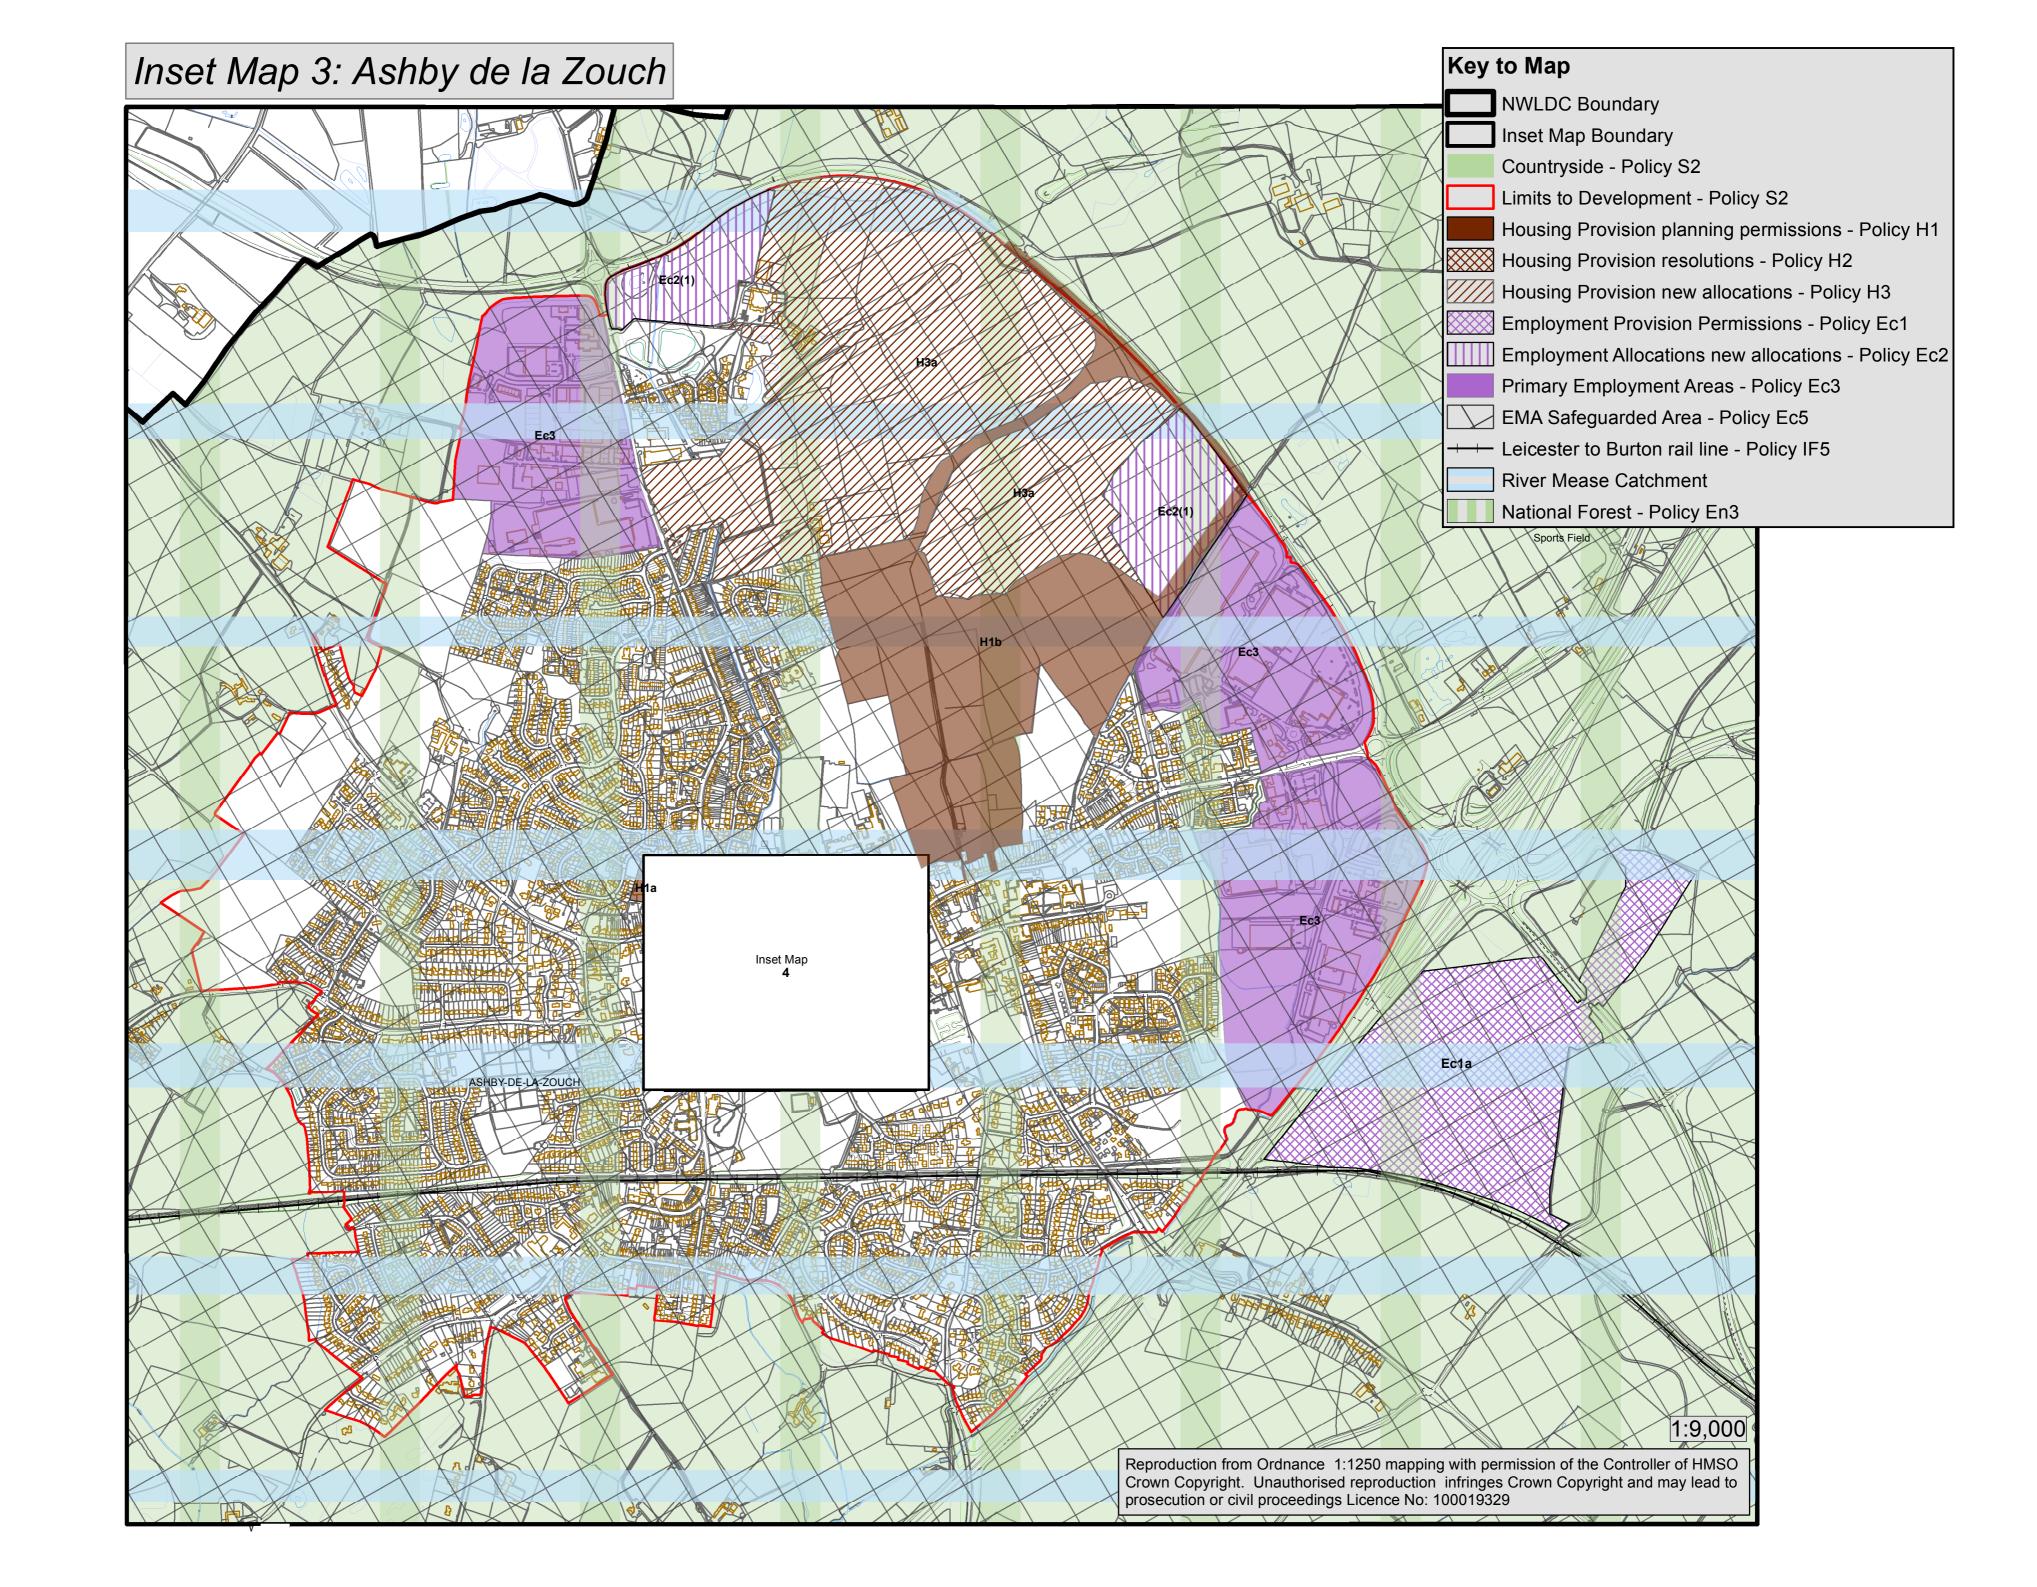

Housing Allocations planning permissions - Policy H1

NWLDC Boundary

Melbo Countryside - Policy S3

Inset Map 10: Coalville Urban Area, Coleorton, Ellistown, Ravenstone and Swannington