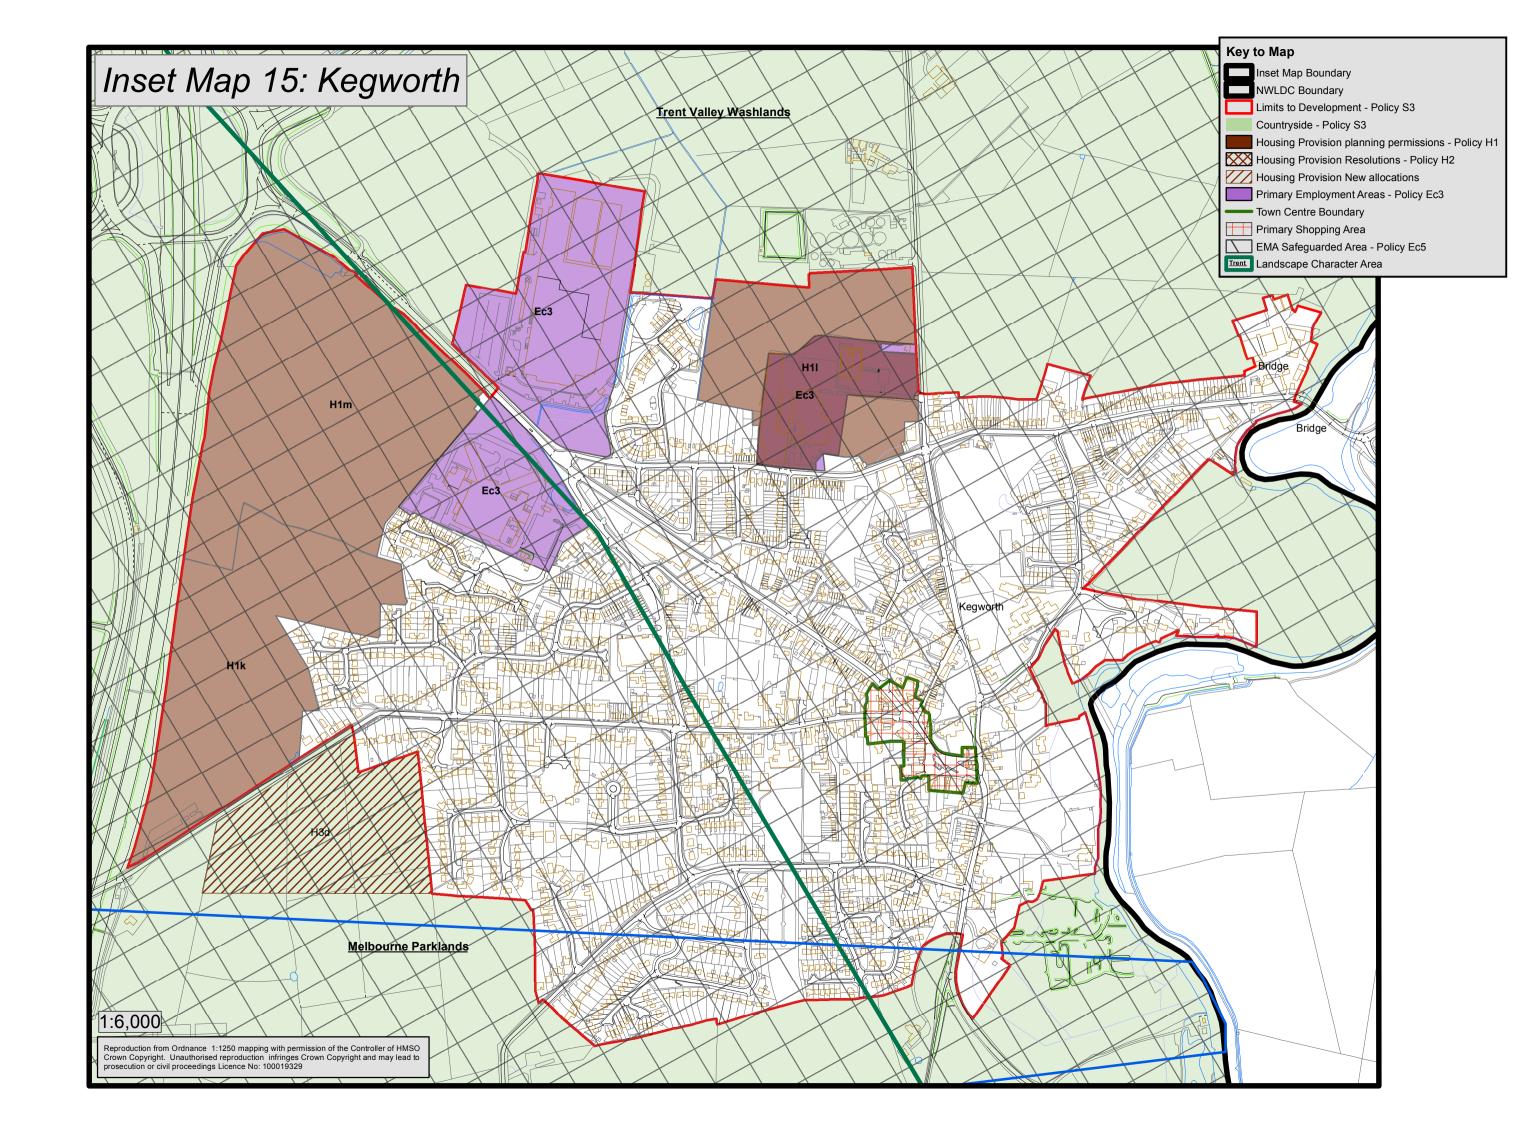

Valley Washlands CASTLE Inset Map **9** H1c Melbourne Paklands Reproduction from Ordnance 1:1250 mapping with permission of the Controller of HMSO Crown Copyright. Unauthorised reproduction infringes Crown Copyright and may lead to prosecution or civil proceedings Licence No: 100019329 Key to Map 1:11,000 Inset Map Boundary EMA Public Safety Zones - Policy Ec6 EMA Safeguarded Area - Policy Ec5 Landscape Character Area Limits to Development - Policy S3 Donington Park - Policy Ec7 Primary Employment Areas - Policy Ec3 East Midlands Airport Boundary - Policy Ec4

Housing Allocations planning permissions - Policy H1

NWLDC Boundary

Melbo Countryside - Policy S3

Inset Map 10: Coalville Urban Area, Coleorton, Ellistown, Ravenstone and Swannington



## Inset Map 11: Coalville Town Centre











## Inset Map 19: Packington