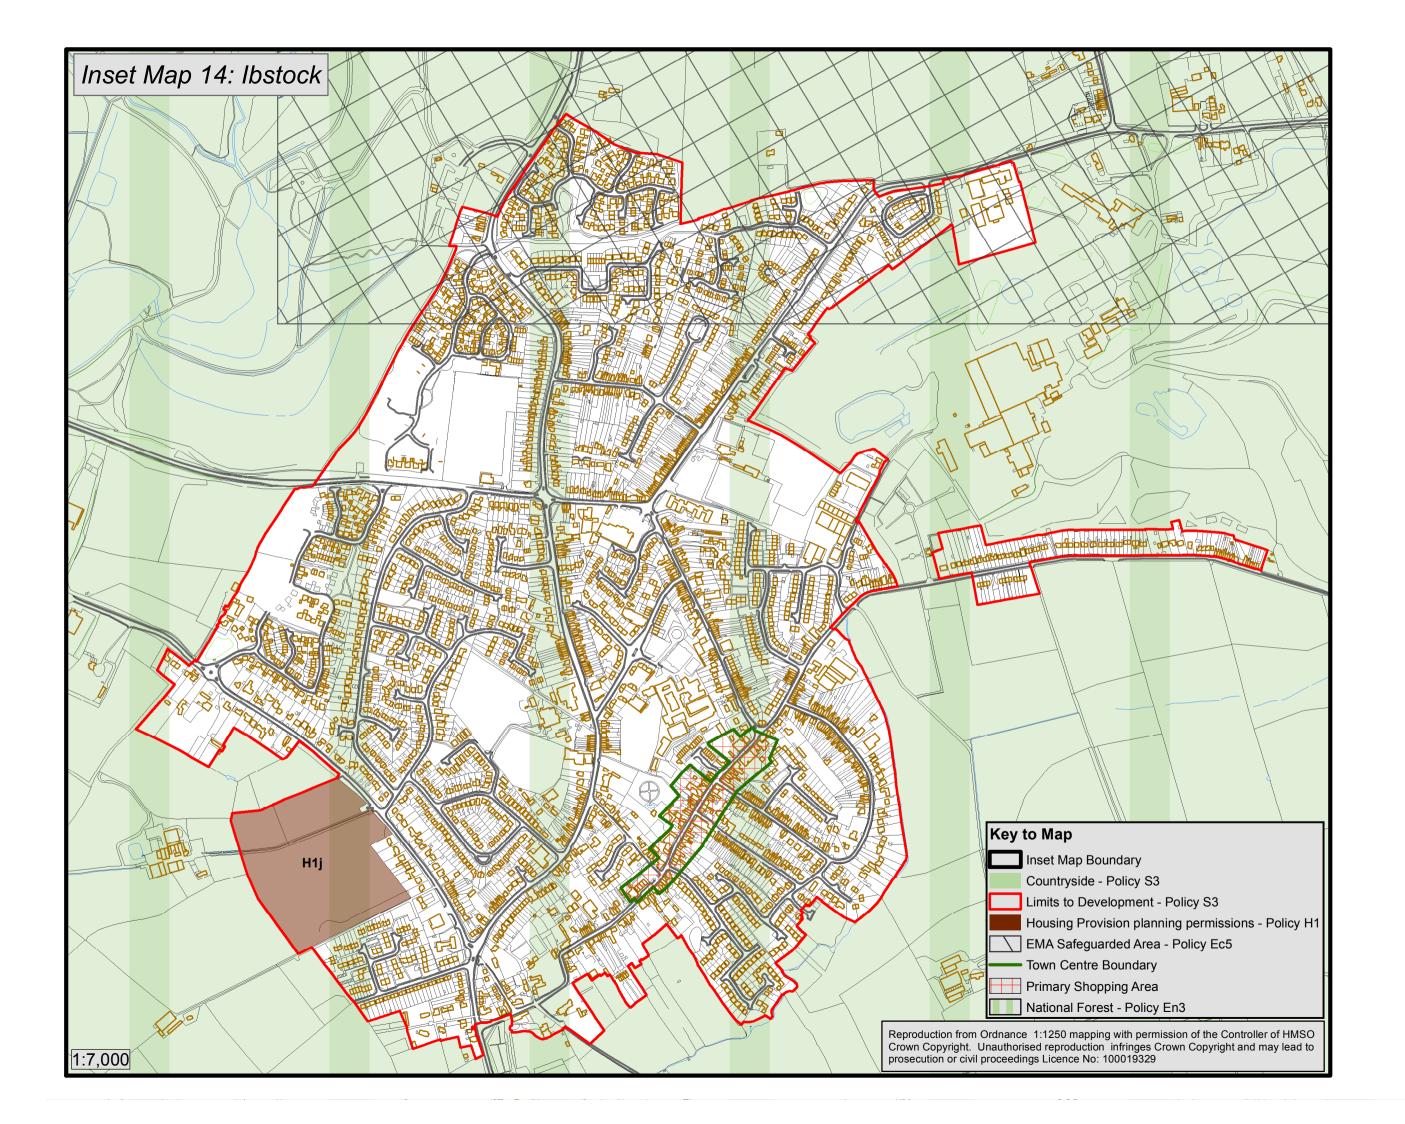

Housing Allocations planning permissions - Policy H1

NWLDC Boundary

Melbo Countryside - Policy S3

Inset Map 10: Coalville Urban Area, Coleorton, Ellistown, Ravenstone and Swannington