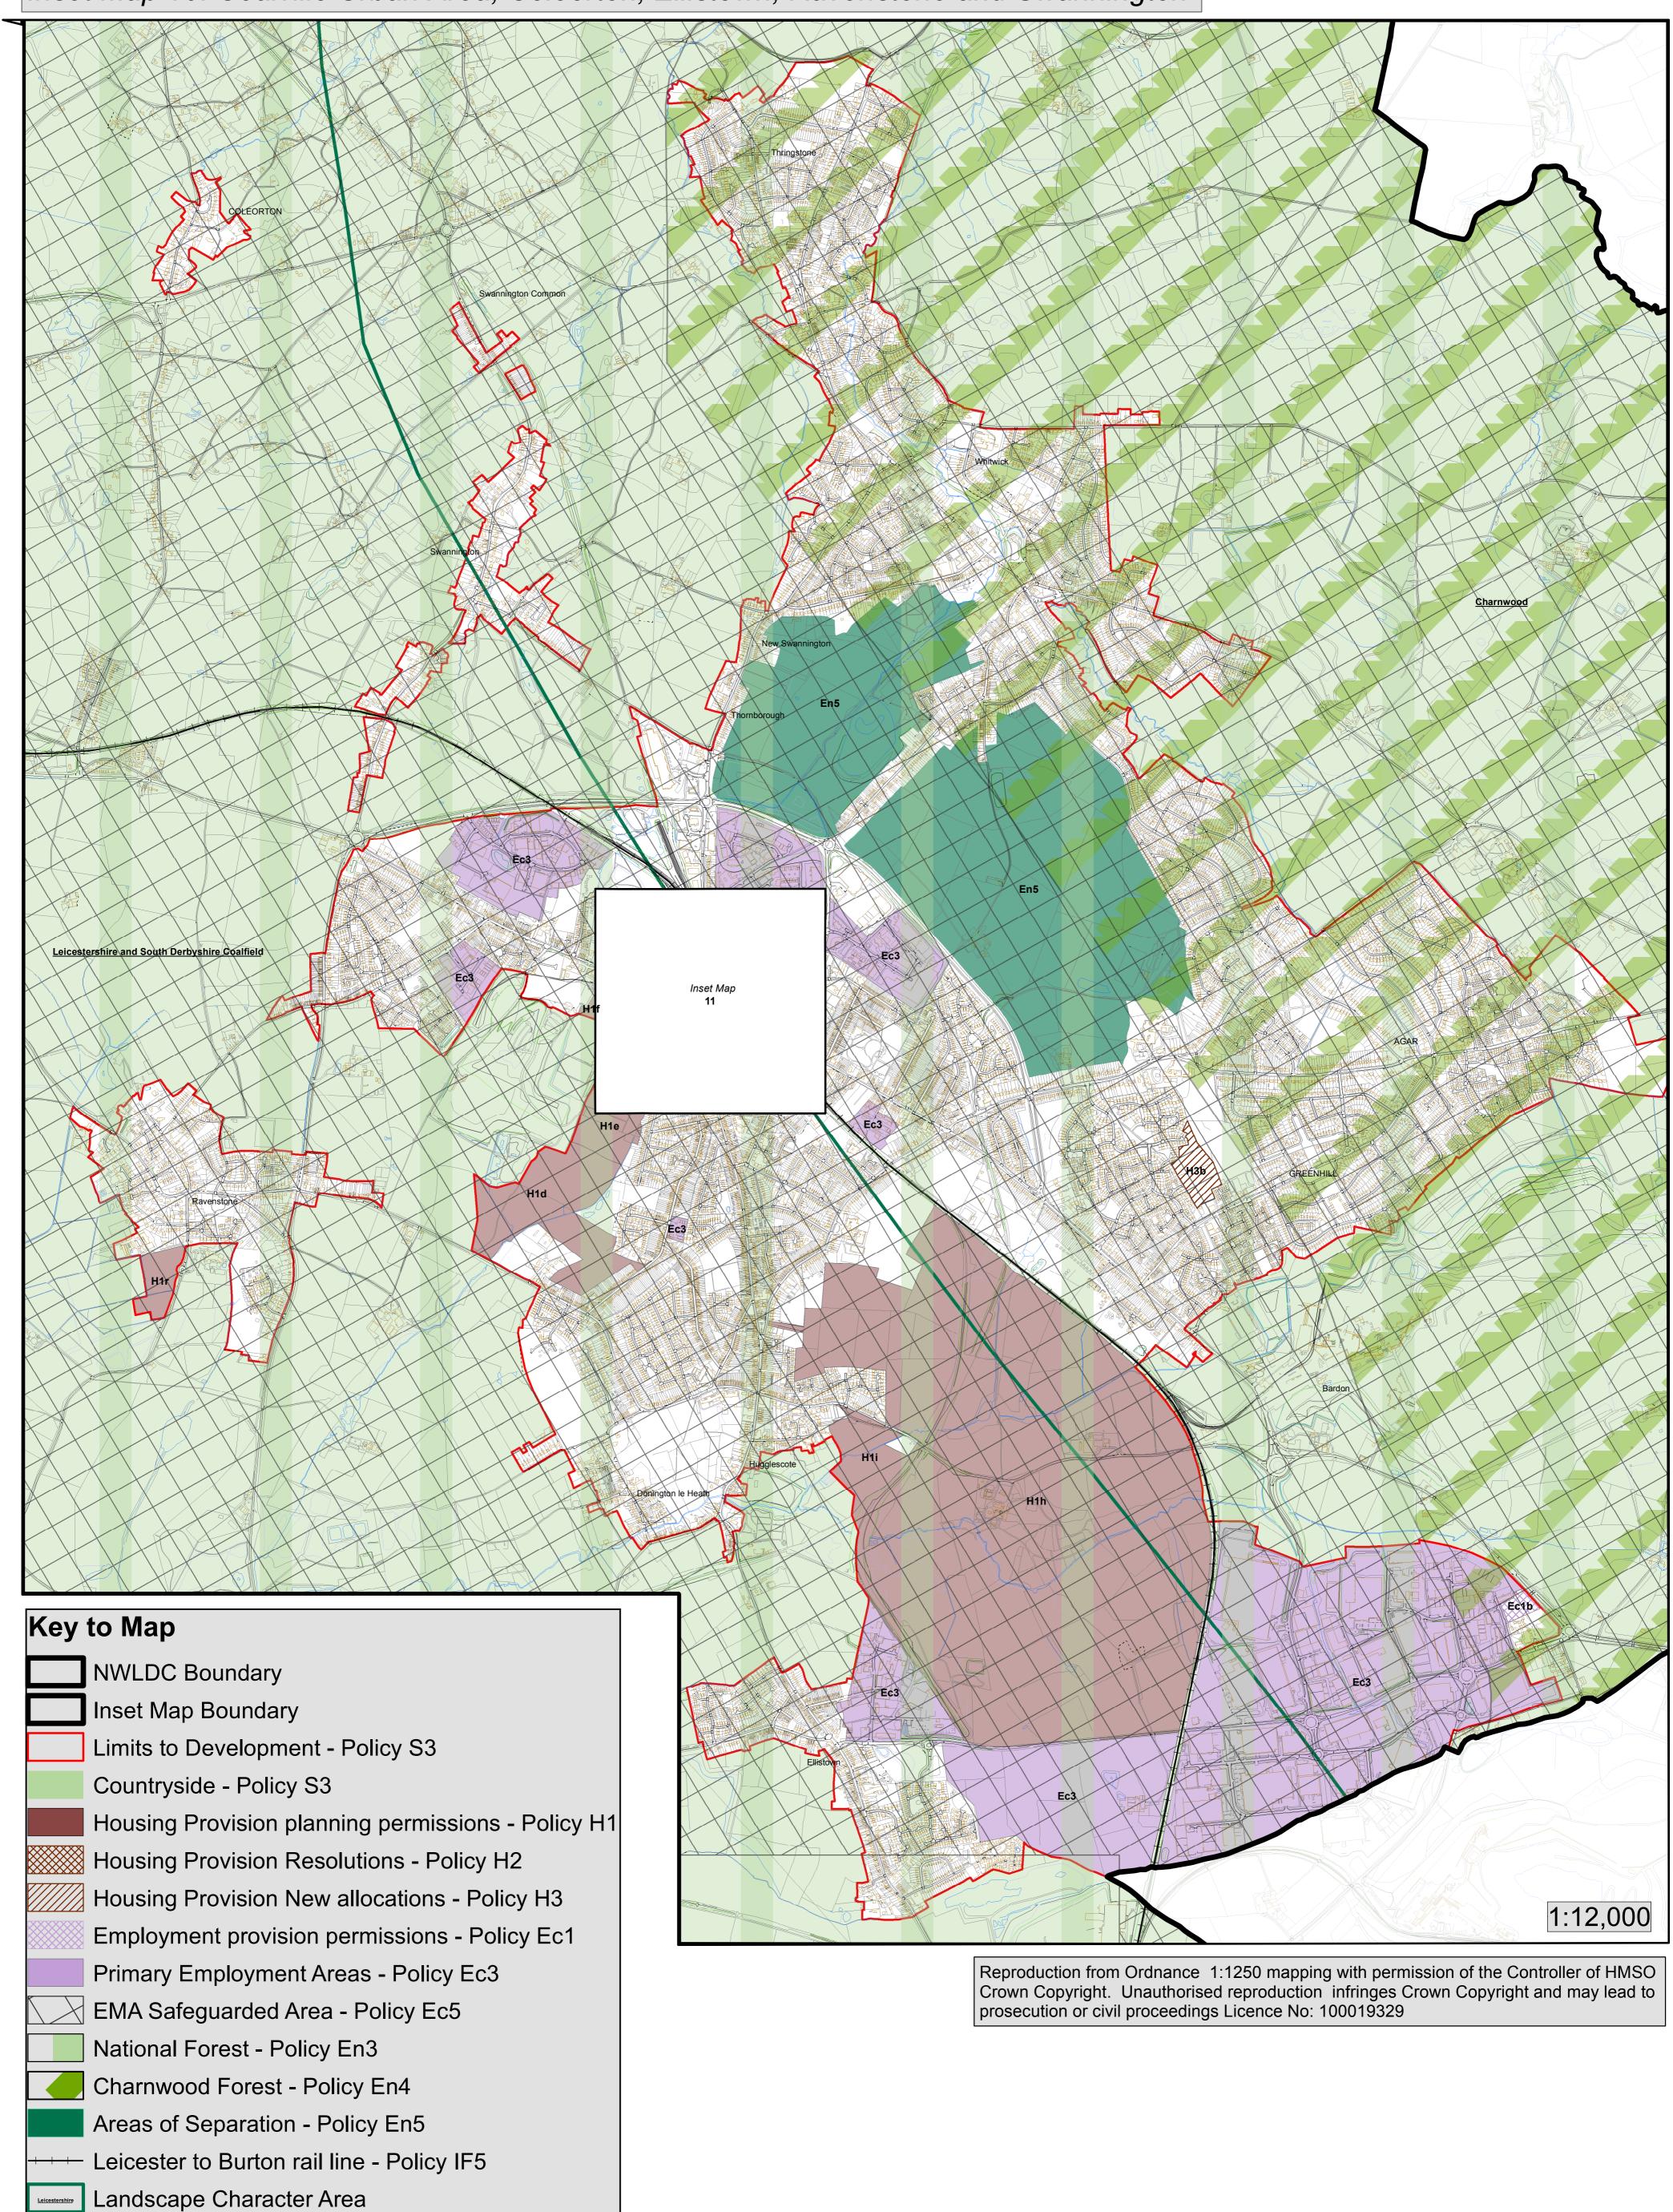

Housing Allocations planning permissions - Policy H1

NWLDC Boundary

Melbo Countryside - Policy S3

Inset Map 10: Coalville Urban Area, Coleorton, Ellistown, Ravenstone and Swannington