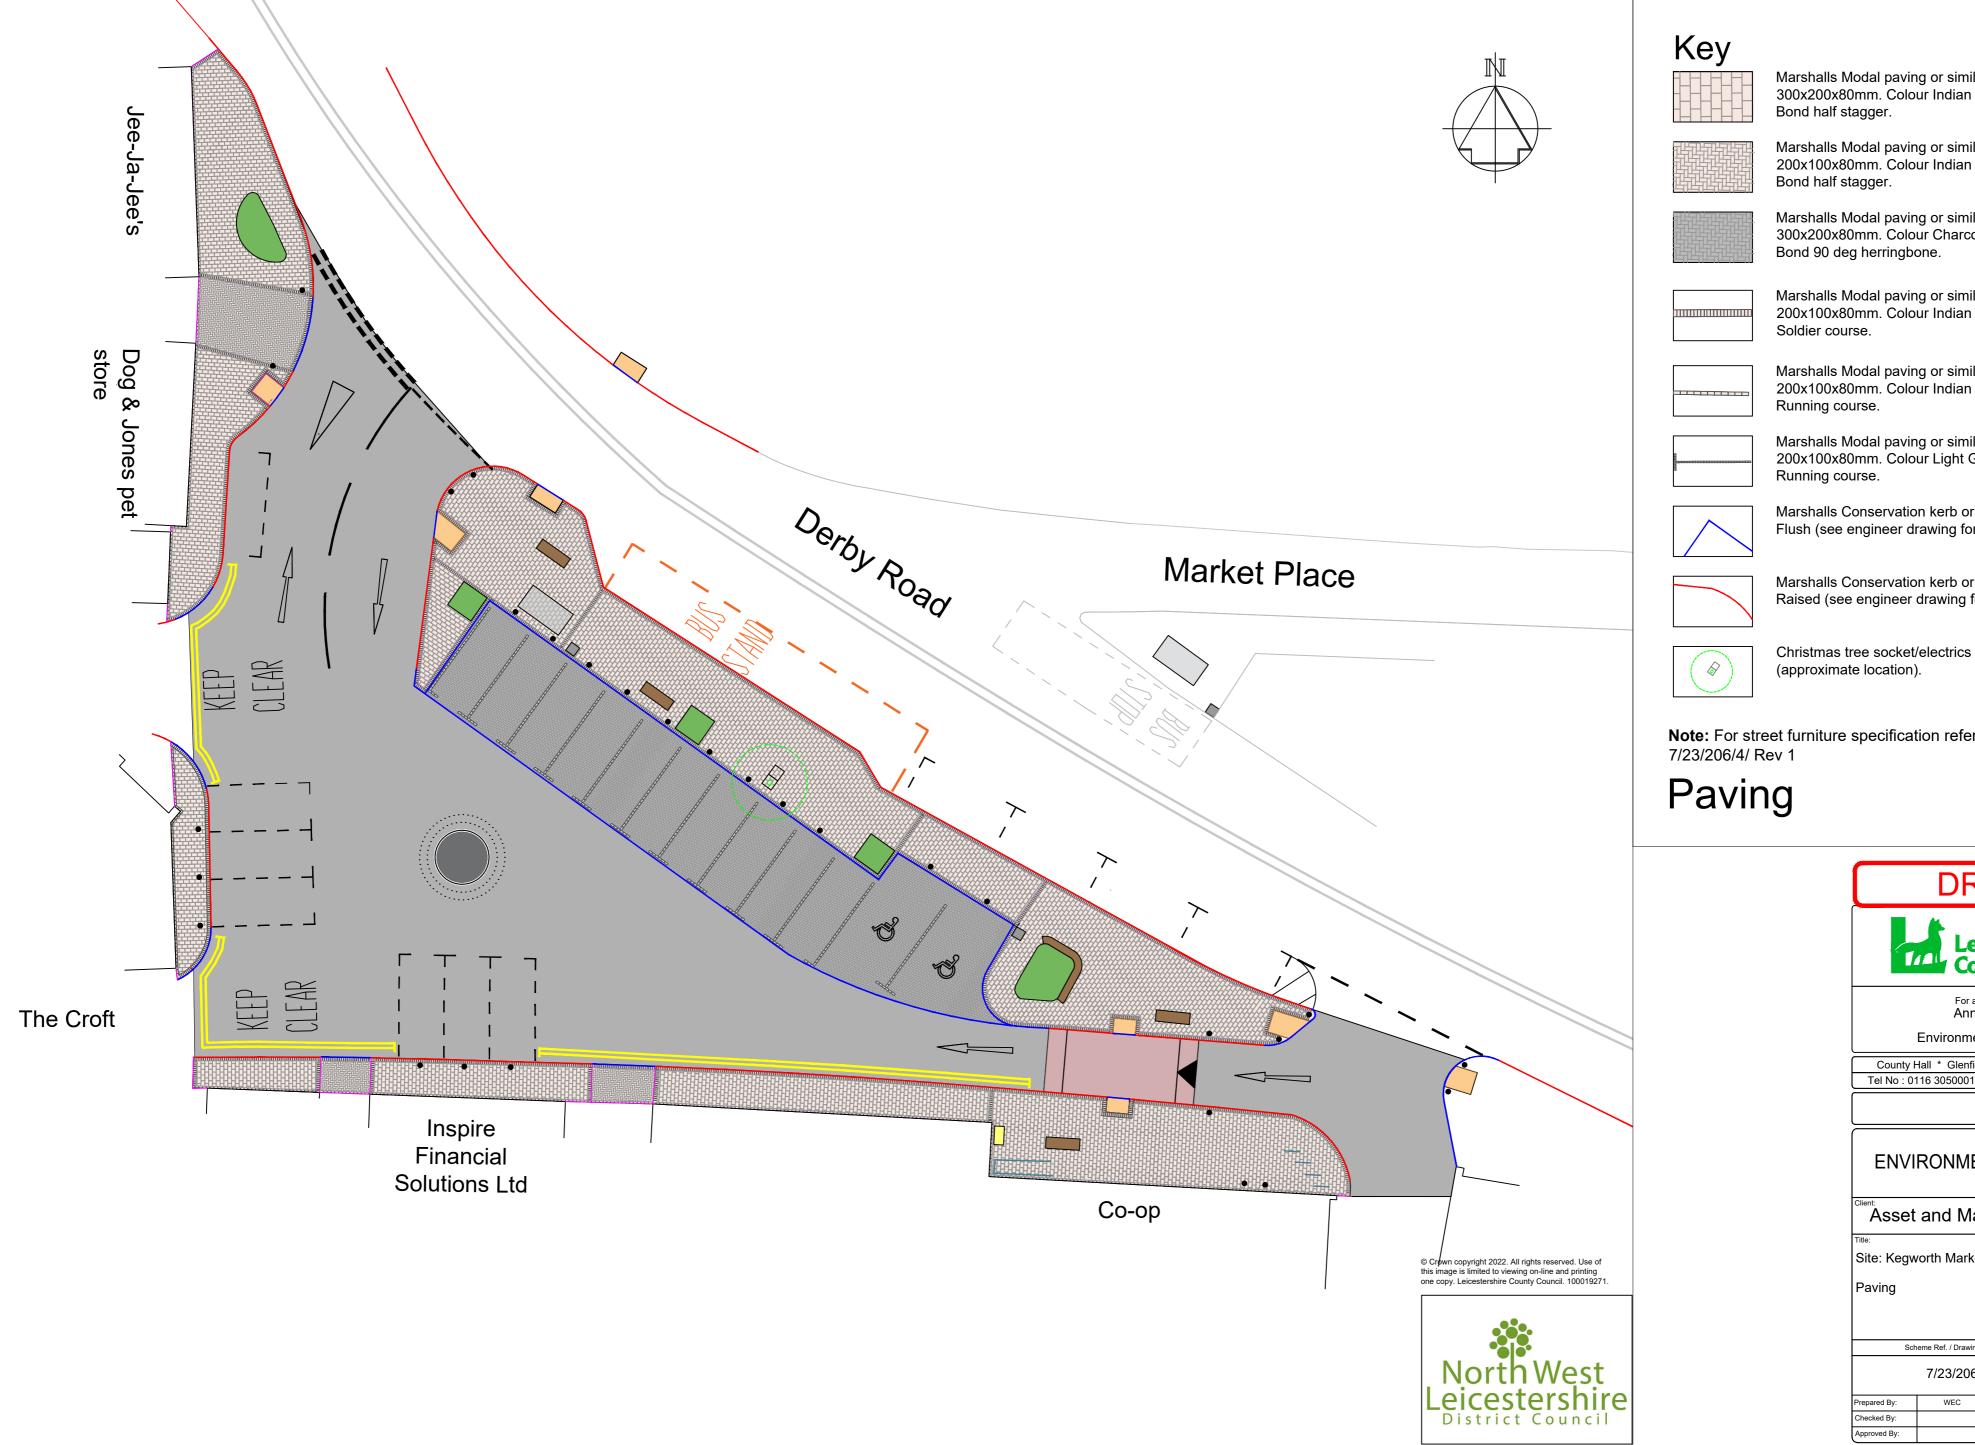

Marshalls Modal paving or similar approved. 300x200x80mm. Colour Indian Granite.

Marshalls Modal paving or similar approved. 200x100x80mm. Colour Indian Granite.

Marshalls Modal paving or similar approved. 300x200x80mm. Colour Charcoal.

Marshalls Modal paving or similar approved. 200x100x80mm. Colour Indian Granite.

Marshalls Modal paving or similar approved. 200x100x80mm. Colour Indian Granite.

Marshalls Modal paving or similar approved. 200x100x80mm. Colour Light Granite.

Marshalls Conservation kerb or similar approved. Flush (see engineer drawing for specification).

Marshalls Conservation kerb or similar approved. Raised (see engineer drawing for specification).

**Note:** For street furniture specification refer to drawing