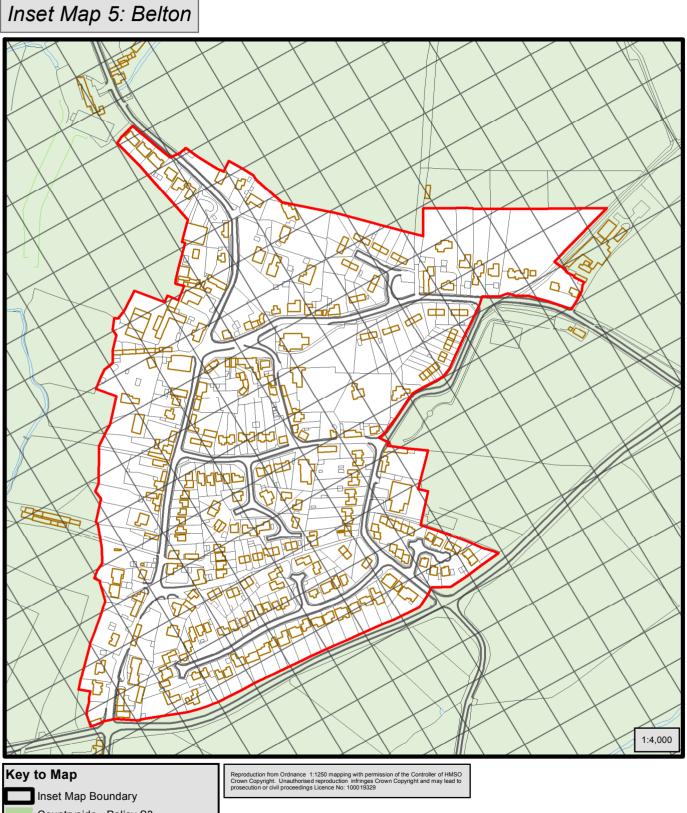

| Ibstock                                                |
| 15               | Kegworth                                               |
| 16               | Long Whatton                                           |
| 17               | Measham and Oakthorpe                                  |
| 18               | Moira and Donisthorpe                                  |
| 19               | Packington                                             |
| 20               | Worthington                                            |



Inset Map 2: Appleby Magna



Reproduction from Ordnance 1:1250 mapping with permission of the Controller of HMSO Crown Copyright. Unauthorised reproduction infringes Crown Copyright and may lead to prosecution or civil proceedings Licence No: 100019329







Countryside - Policy S3

Limits to Development - Policy S3

### Inset Map 6: Blackfordby





Inset Map Boundary Countryside - Policy S3 Limits to Development - Policy S3 EMA Safeguarded Area - Policy Ec5 **River Mease Catchment** National Forest - Policy En3

### Inset Map 7: Breedon on the Hill



Reproduction from Ordnance 1:1250 mapping with permission of the Controller of HMSO Crown Copyright. Unauthorised reproduction infringes Crown Copyright and may lead to prosecution or civil proceedings Licence No: 100019329



# Key to Map 1:11,000 Inset Map Boundary EMA Public Safety Zones - Policy Ec6 EMA Public Safety Zones - Policy Ec5 Landscape Character Area Limits to Development - Policy S3 Donington Park - Policy Ec7 Primary Employment Areas - Policy Ec3 East Midlands Airport Boundary