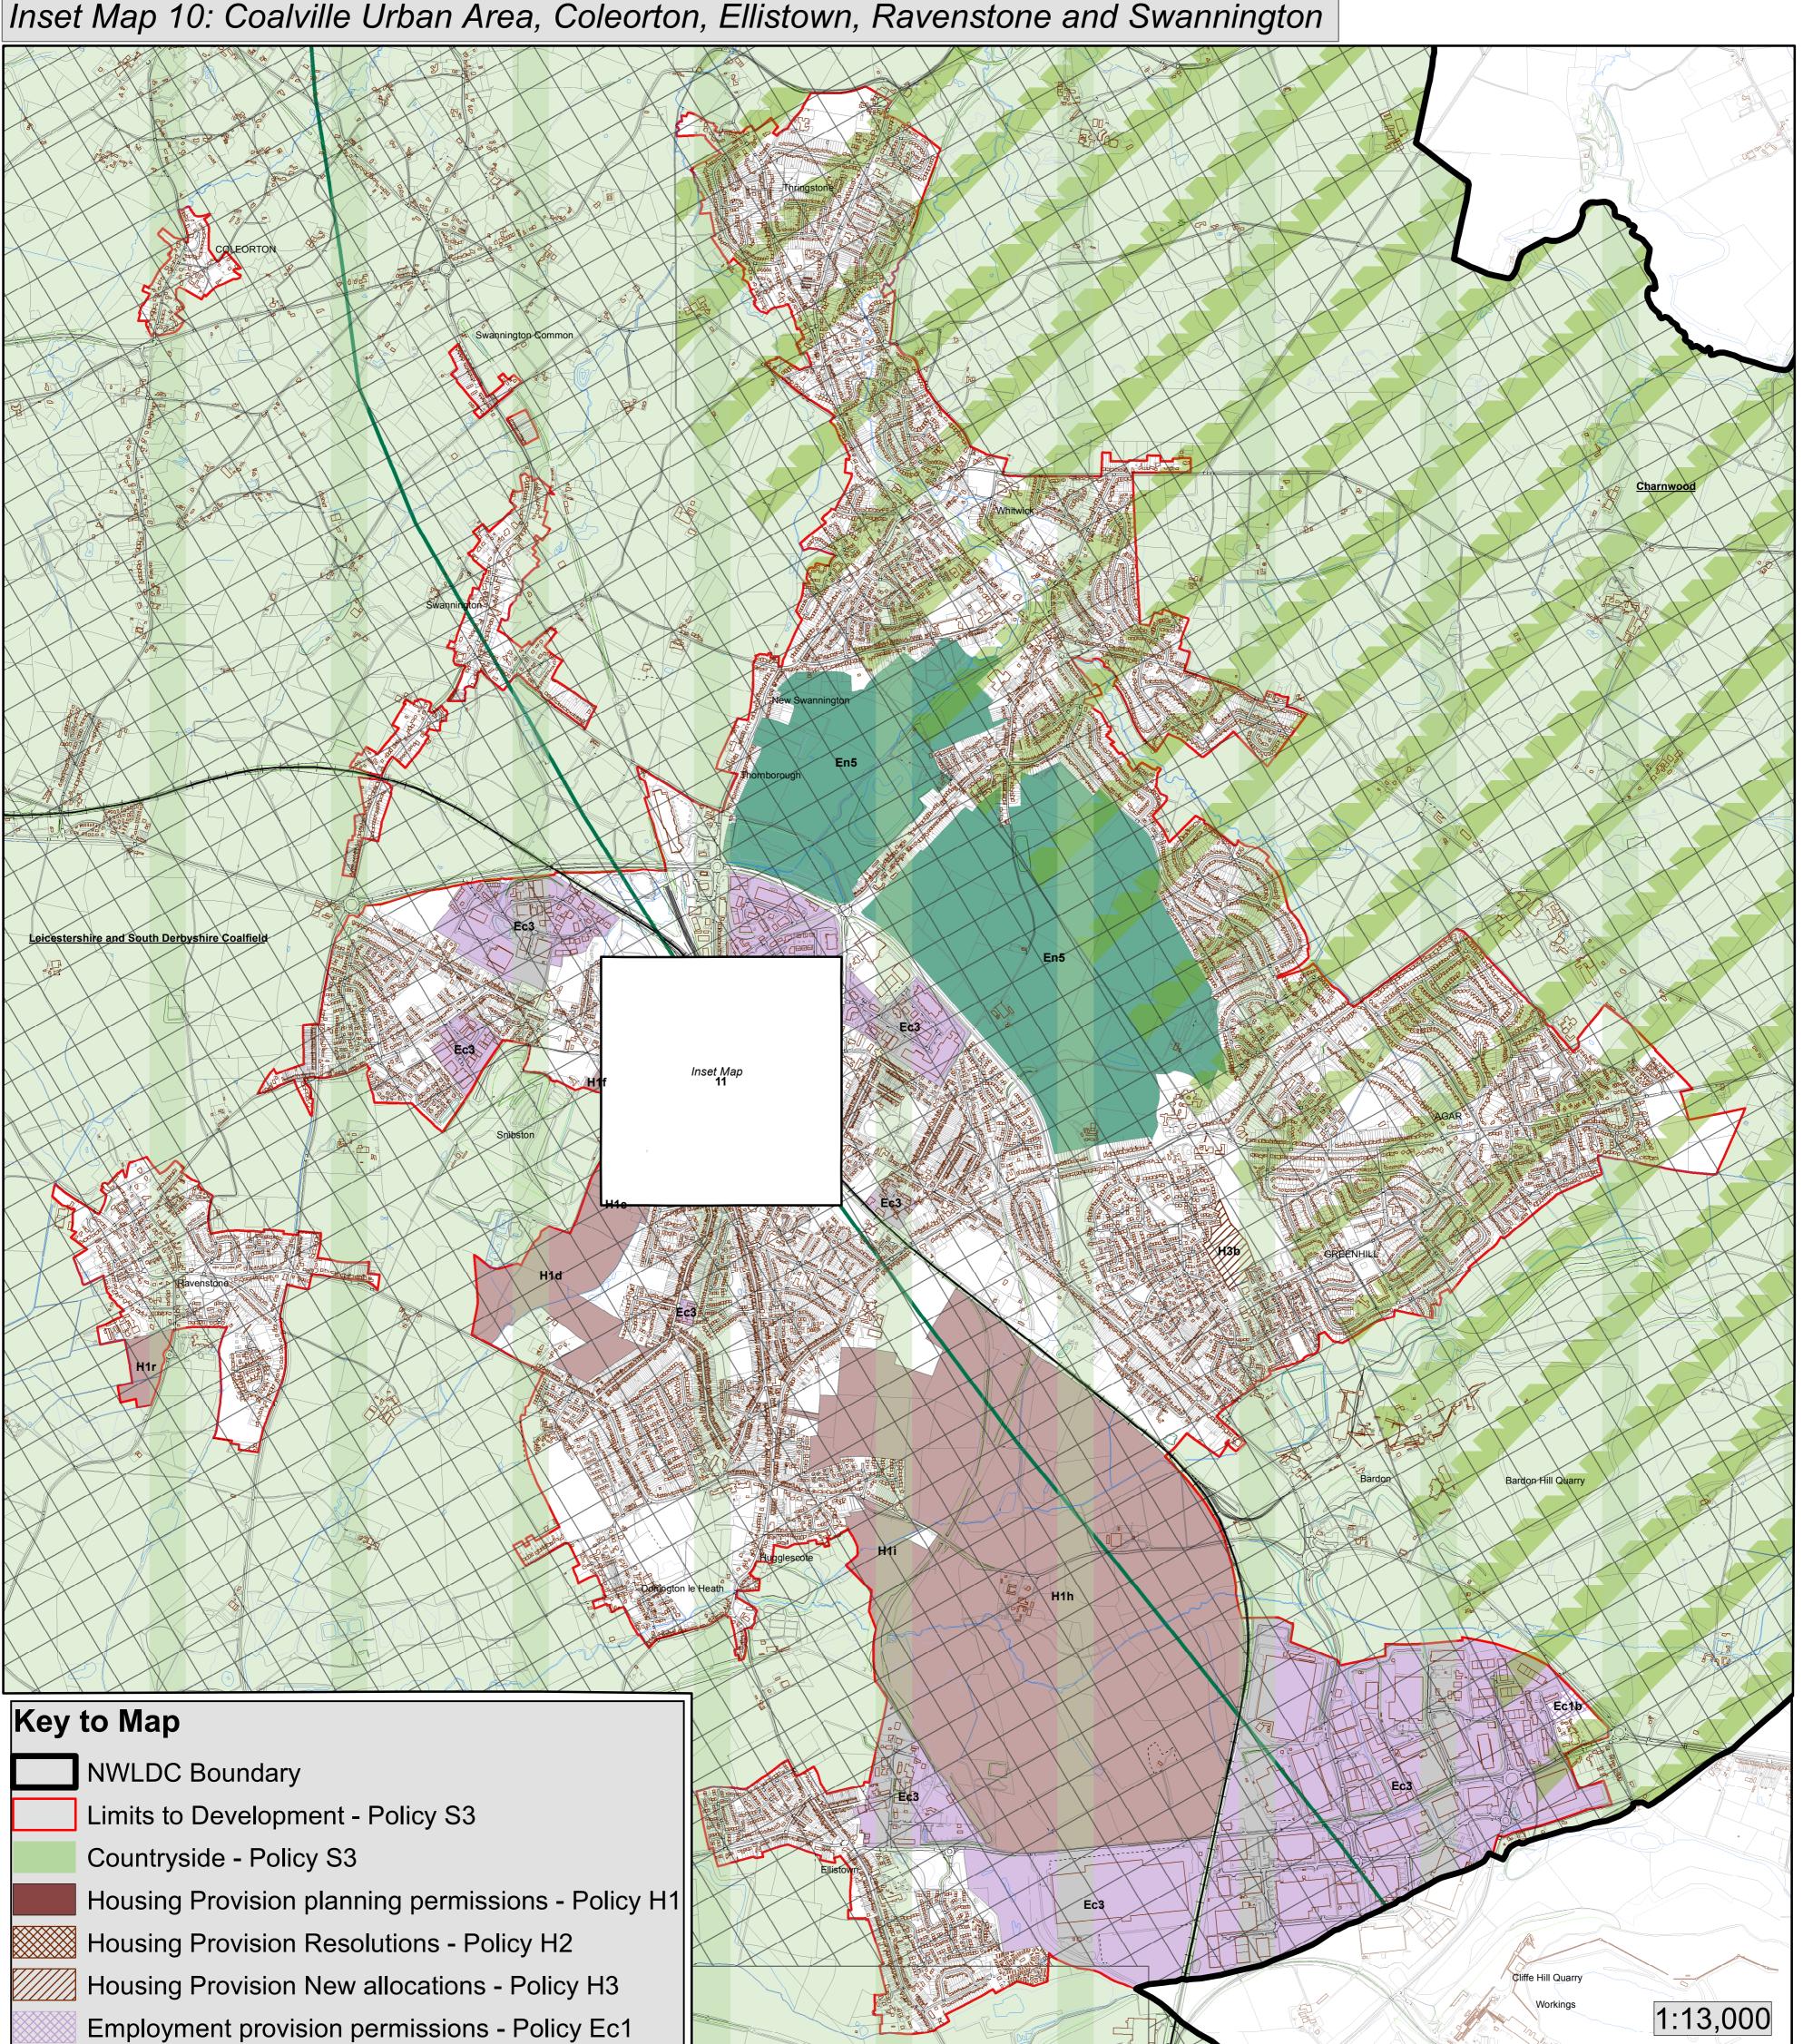

### Schedule of Maps

The District-wide Policies Map and the maps showing the areas potentially suitable for small scale and for medium/large scale wind energy are available separately.

| INSET MAP NUMBER | SETTLEMENT                                             |
|------------------|--------------------------------------------------------|
| 1                | Albert Village                                         |
| 2                | Appleby Magna                                          |
| 3                | Ashby de la Zouch                                      |
| 4                | Ashby de la Zouch Town Centre                          |
| 5                | Belton                                                 |
| 6                | Blackfordby                                            |
| 7                | Breedon on the Hill                                    |
| 8                | Castle Donington                                       |
| 9                | Castle Donington Town Centre                           |
| 10               | Coalville Urban Area, Coleorton, Ellistown, Ravenstone |
|                  | and Swannington                                        |
| 11               | Coalville Town Centre                                  |
| 12               | Diseworth                                              |
| 13               | Heather                                                |
| 14               | Ibstock                                                |
| 15               | Kegworth                                               |
| 16               | Long Whatton                                           |
| 17               | Measham and Oakthorpe                                  |
| 18               | Moira and Donisthorpe                                  |
| 19               | Packington                                             |
| 20               | Worthington                                            |