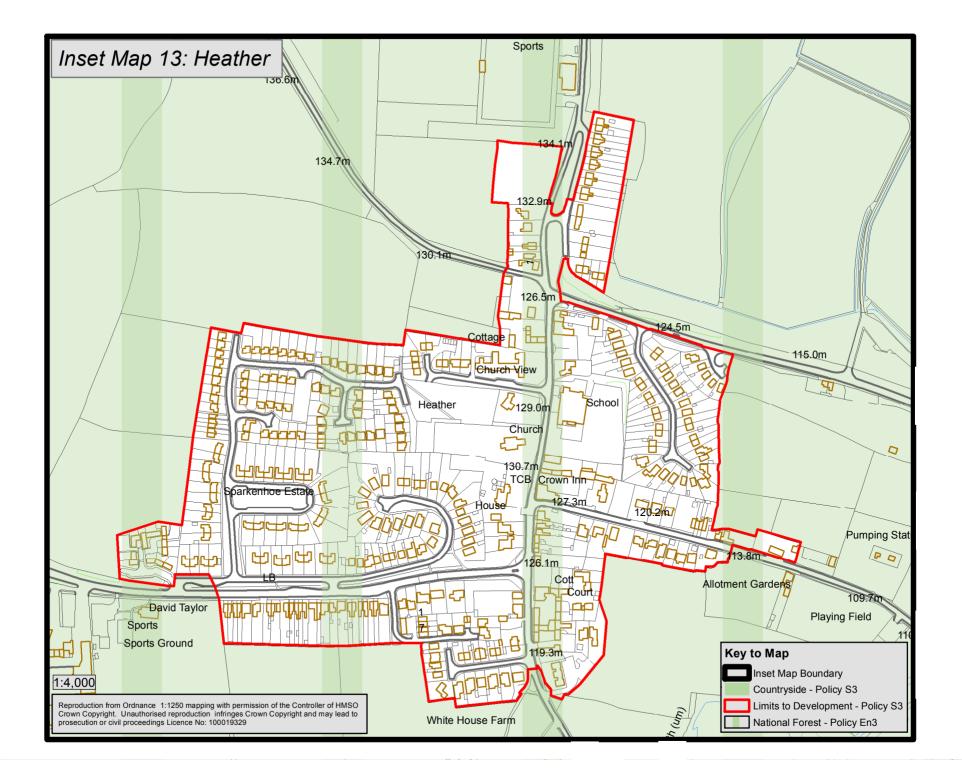

ion from Ordnance 1:1250 mapping with permission of the Controller of HMSO Crown Copyright. Unauthorised reproduction infringes Crown Copyright and may lead to prosecution or civil proceedings Licence No: 100019329 Inset Map 9: Castle Donington Town Centre





Primary Employment Areas - Policy Ec3

EMA Safeguarded Area - Policy Ec5

National Forest - Policy En3

Charnwood Forest - Policy En4

Areas of Separation - Policy En5

Leicester to Burton rail line - Policy IF5

Landscape Character Area

Reproduction from Ordnance 1:1250 mapping with permission of the Controller of HMSO Crown Copyright. Unauthorised reproduction infringes Crown Copyright and may lead to prosecution or civil proceedings Licence No: 100019329

### Inset Map 11: Coalville Town Centre



### Inset Map 12: Diseworth









Inset Map 16: Long Whatton



Reproduction from Ordnance 1:1250 mapping with permission of the Controller of HMSO Crown Copyright. Unauthorised reproduction infringes Crown Copyright and may lead to prosecution or civil proceedings Licence No: 100019329





Reproduction from Ordnance 1:1250 mapping with permission of the Controller of HMSO Crown Copyright. Unauthorised reproduction infringes Crown Copyright and may lead to prosecution or civil proceedings Licence No: 100019329

Limits to Development - Policy S3

Housing Provision planning permissions - Policy H1

Housing Provision Resolutions - Policy H2

Primary Employment Areas - Policy Ec3

EMA Safeguarded Area - Policy Ec5

Leicester to Burton Rail Line - Policy IF5

Ashby Canal - Policy IF6

**River Mease Catchment** 

National