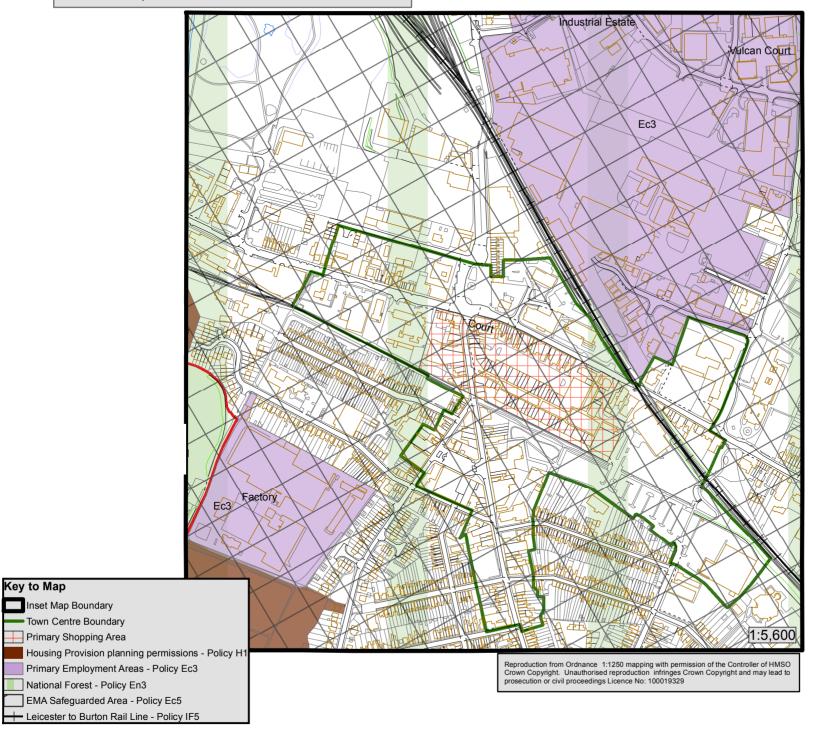

### Inset Map 11: Coalville Town Centre

Primary Employment Areas - Policy Ec3

EMA Safeguarded Area - Policy Ec5

National Forest - Policy En3

Charnwood Forest - Policy En4

Areas of Separation - Policy En5

Leicester to Burton rail line - Policy IF5