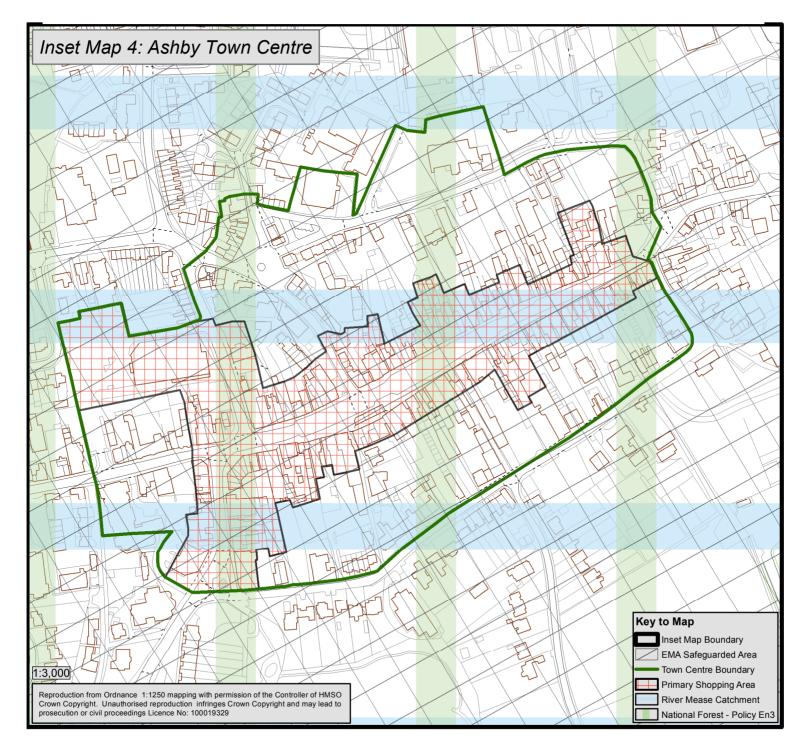

| Ibstock                                                |
| 15               | Kegworth                                               |
| 16               | Long Whatton                                           |
| 17               | Measham and Oakthorpe                                  |
| 18               | Moira and Donisthorpe                                  |
| 19               | Packington                                             |
| 20               | Worthington                                            |



Inset Map 2: Appleby Magna



Reproduction from Ordnance 1:1250 mapping with permission of the Controller of HMSO Crown Copyright. Unauthorised reproduction infringes Crown Copyright and may lead to prosecution or civil proceedings Licence No: 100019329







Countryside - Policy S3

Limits to Development - Policy S3

### Inset Map 6: Blackfordby





Inset Map Boundary Countryside - Policy S3 Limits to Development - Policy S3 EMA Safeguarded Area - Policy Ec5 **River Mease Catchment** National Forest - Policy En3

### Inset Map 7: Breedon on the Hill



Reproduction from Ordnance 1:1250 mapping with permission of the Controller of HMSO Crown Copyright. Unauthorised reproduction infringes Crown Copyright and may lead to prosecution or civil proceedings Licence No: 100019329



# Key to Map 1:11,000 Inset Map Boundary EMA Public Safety Zones - Policy Ec6 EMA Public Safety Zones - Policy Ec5 Landscape Character Area Limits to Development - Policy S3 Donington Park - Policy Ec7 Primary Employment Areas - Policy Ec3 East Midlands Airport Bounda