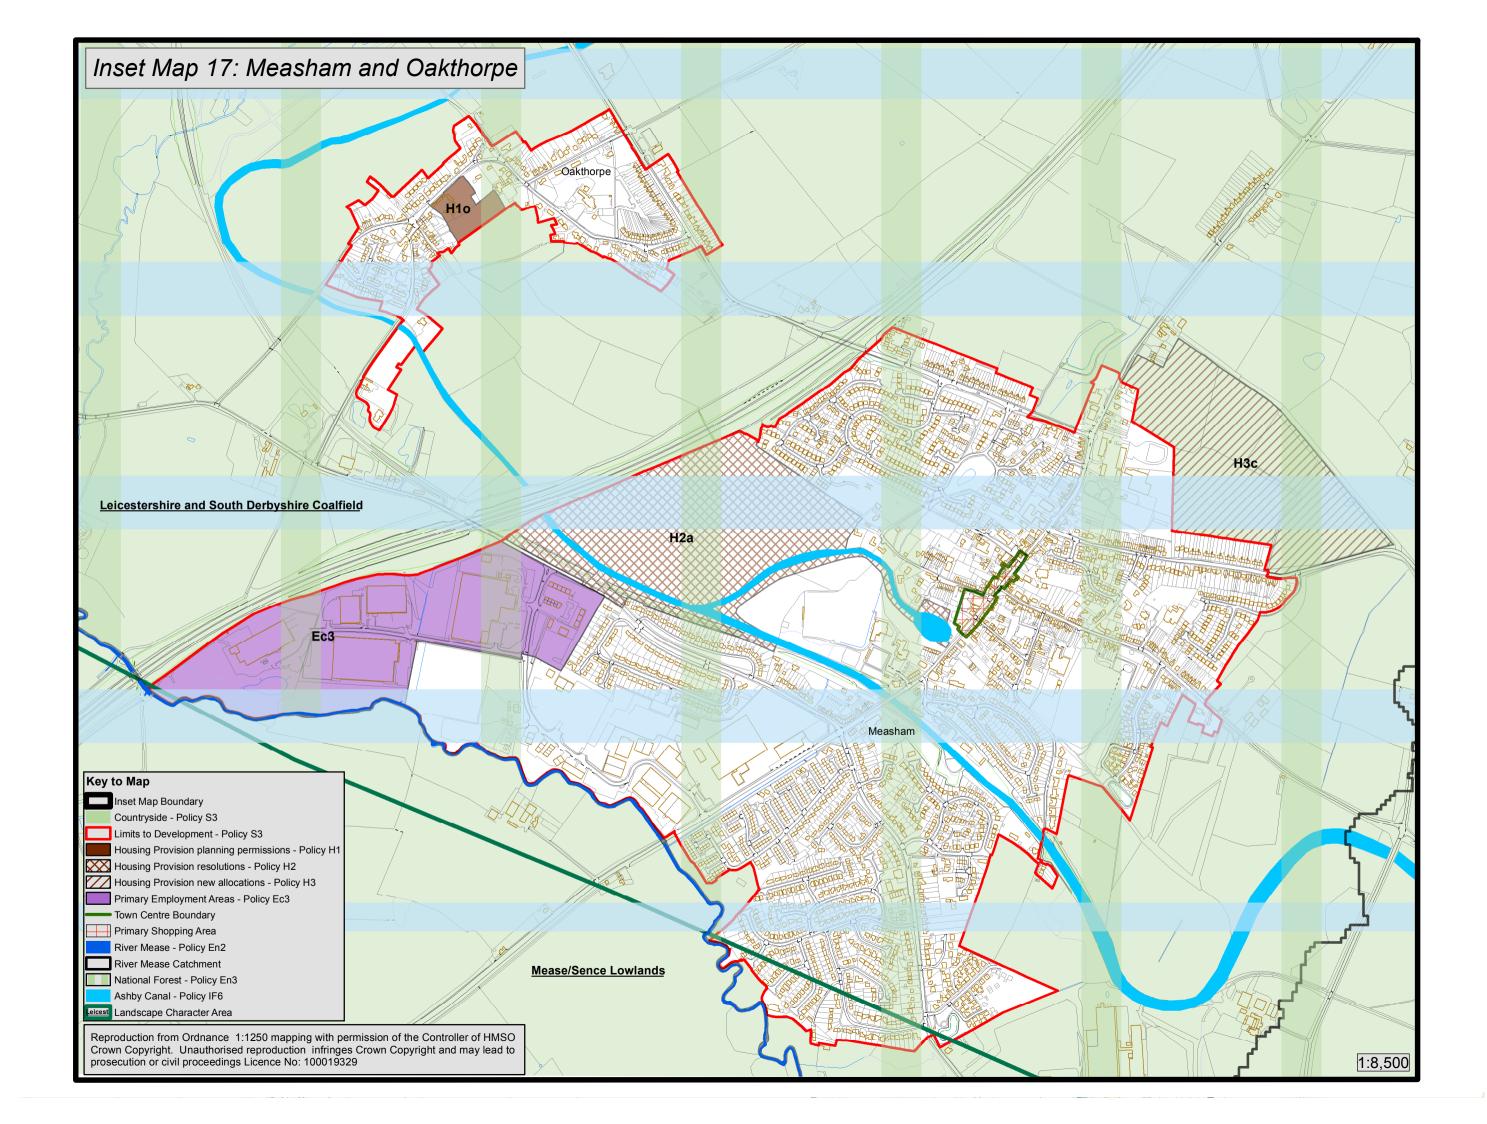

### Schedule of Maps

The District-wide Policies Map and the maps showing the areas potentially suitable for small scale and for medium/large scale wind energy are available separately.

| INSET MAP NUMBER | SETTLEMENT                                             |
|------------------|--------------------------------------------------------|
| 1                | Albert Village                                         |
| 2                | Appleby Magna                                          |
| 3                | Ashby de la Zouch                                      |
| 4                | Ashby de la Zouch Town Centre                          |
| 5                | Belton                                                 |
| 6                | Blackfordby                                            |
| 7                | Breedon on the Hill                                    |
| 8                | Castle Donington                                       |
| 9                | Castle Donington Town Centre                           |
| 10               | Coalville Urban Area, Coleorton, Ellistown, Ravenstone |
|                  | and Swannington                                        |
| 11               | Coalville Town Centre                                  |
| 12               | Diseworth                                              |
| 13               | Heather                                                |
| 14               | Ibstock                                                |
| 15               | Kegworth                                               |
| 16               | Long Whatton                                           |
| 17               | Measham and Oakthorpe                                  |
| 18               | Moira and Donisthorpe                                  |
| 19               | Packington                                             |
| 20               | Worthington                                            |