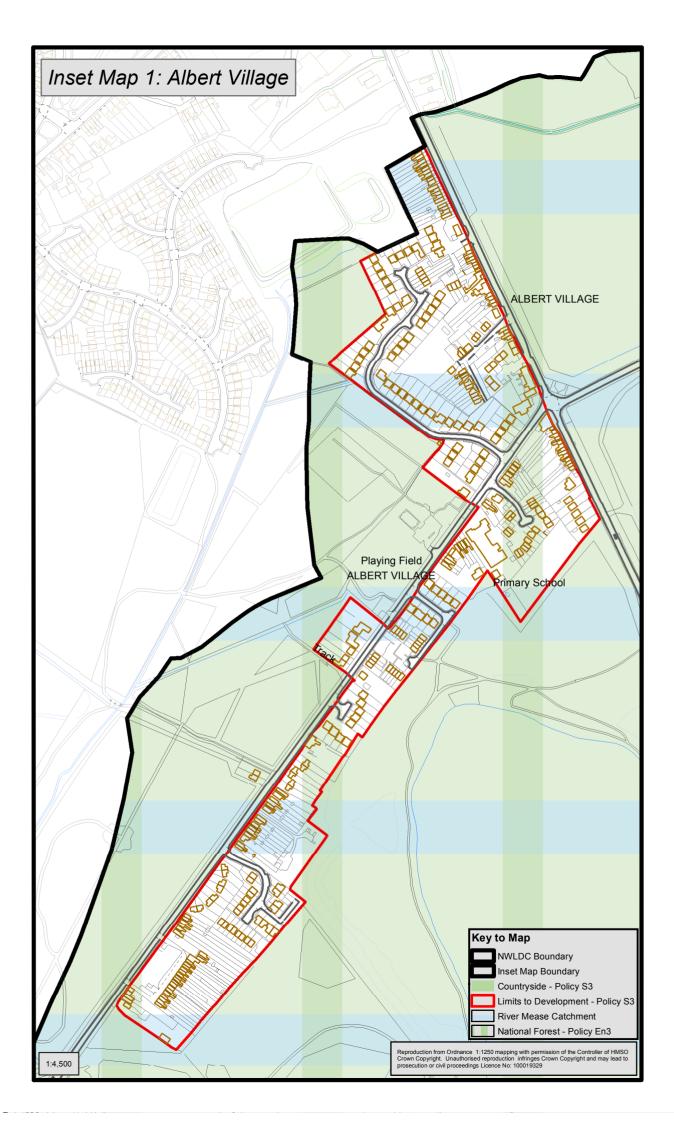

|
| 11               | Coalville Town Centre                                  |
| 12               | Diseworth                                              |
| 13               | Heather                                                |
| 14               | Ibstock                                                |
| 15               | Kegworth                                               |
| 16               | Long Whatton                                           |
| 17               | Measham and Oakthorpe                                  |
| 18               | Moira and Donisthorpe                                  |
| 19               | Packington                                             |
| 20               | Worthington                                            |



Inset Map 2: Appleby Magna



Reproduction from Ordnance 1:1250 mapping with permission of the Controller of HMSO Crown Copyright. Unauthorised reproduction infringes Crown Copyright and may lead to prosecution or civil proceedings Licence No: 100019329







Countryside - Policy S3

Limits to Development - Policy S3

### Inset Map 6: Blackfordby





Inset Map Boundary Countryside - Policy S3 Limits to Development - Policy S3 EMA Safeguarded Area - Policy Ec5 **River Mease Catchment** National Forest - Policy En3

### Inset Map 7: Breedon on the Hill



Reproduction from Ordnance 1:1250 mapping with permission of the Controller of HMSO Crown Copyright. Unauthorised reproduction infringes Crown Copyright and may lead to prosecution or civil proceedings Licence No: 100019329



# Key to