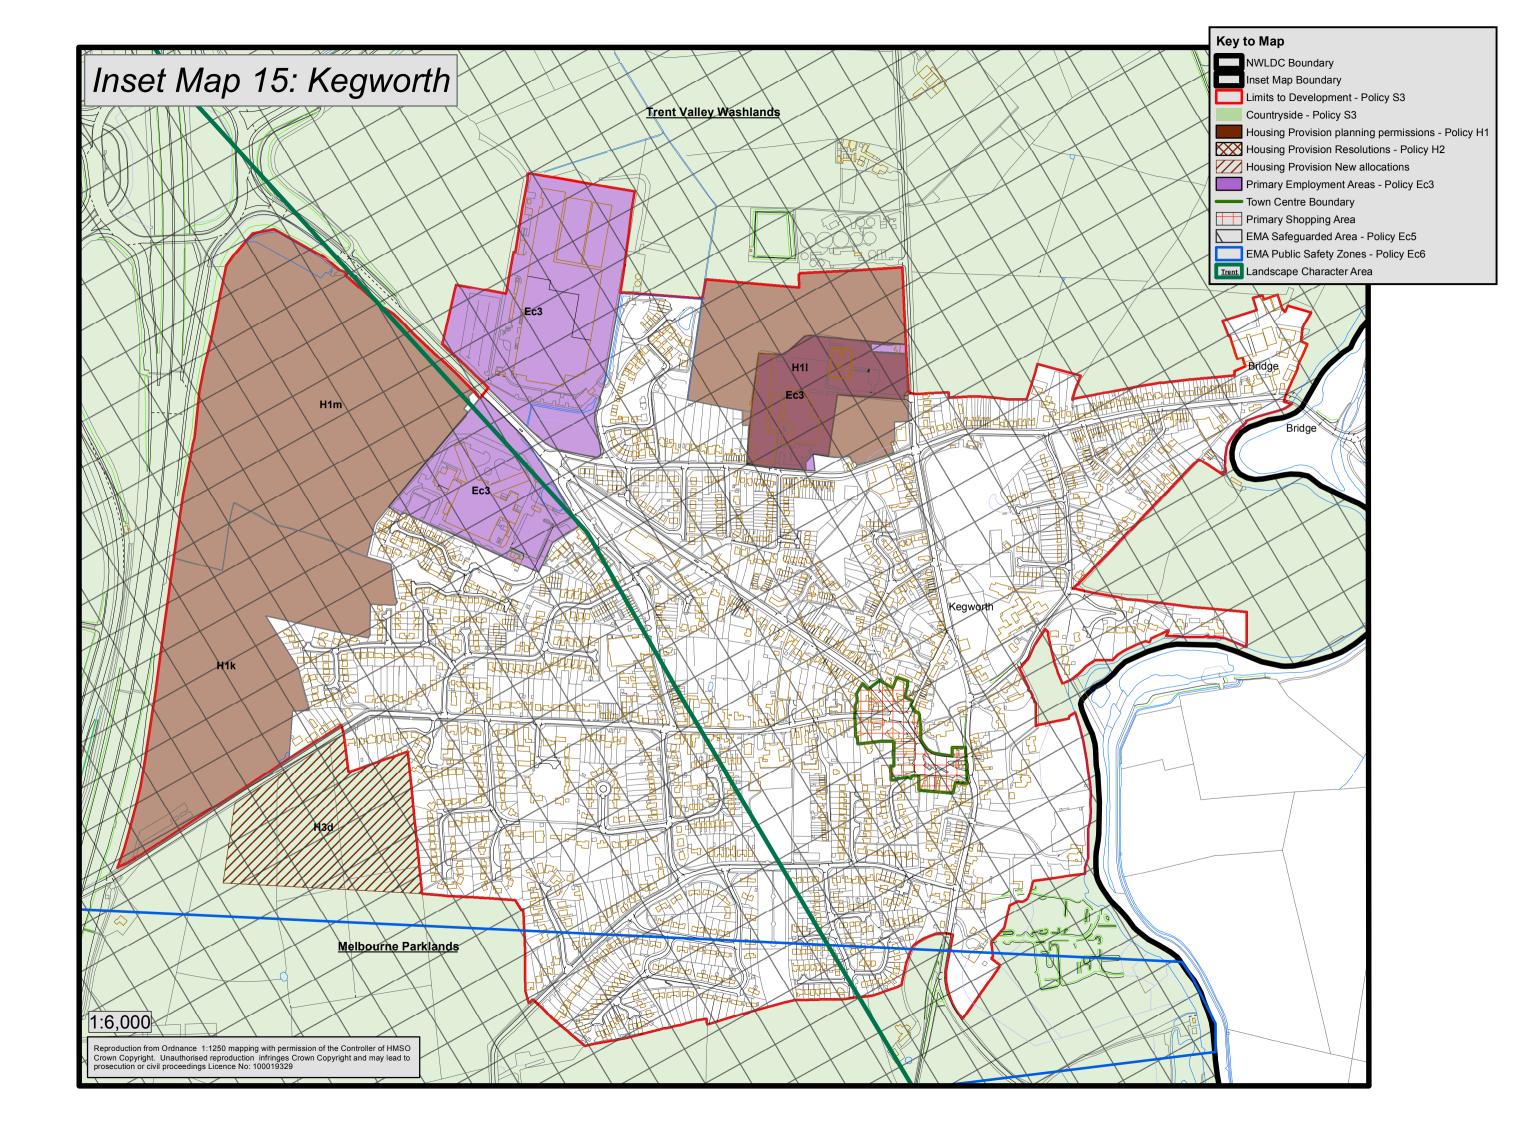

from Ordnance 1:1250 mapping with permission of the Controller of HMSO Crown Copyright. Unauthorised reproduction infringes Crown Copyright and may lead to prosecution or civil proceedings Licence No: 100019329 Inset Map 9: Castle Donington Town Centre





Primary Employment Areas - Policy Ec3

EMA Safeguarded Area - Policy Ec5

National Forest - Policy En3

Charnwood Forest - Policy En4

Areas of Separation - Policy En5

Leicester to Burton rail line - Policy IF5

Landscape Character Area

Reproduction from Ordnance 1:1250 mapping with permission of the Controller of HMSO Crown Copyright. Unauthorised reproduction infringes Crown Copyright and may lead to prosecution or civil proceedings Licence No: 100019329

### Inset Map 11: Coalville Town Centre



### Inset Map 12: Diseworth









Inset Map 16: Long Whatton



Reproduction from Ordnance 1:1250 mapping with permission of the Controller of HMSO Crown Copyright. Unauthorised reproduction infringes Crown Copyright and may lead to prosecution or civil proceedings Licence No: 100019329





Reproduction from Ordnance 1:1250 mapping with permission of the Controller of HMSO Crown Copyright. Unauthorised reproduction infringes Crown Copyright and may lead to prosecution or civil proceedings Licence No: 100019329

Limits to Development - Policy S3

Housing Provision planning permissions - Policy H1

Housing Provision Resolutions - Policy H2

Primary Employment Areas - Policy Ec3

EMA Safeguarded Area - Policy Ec5

Leicester to Burton Rail Line - Policy IF5

Ashby Canal - Policy IF6

**River Mease Catchment** 

National For