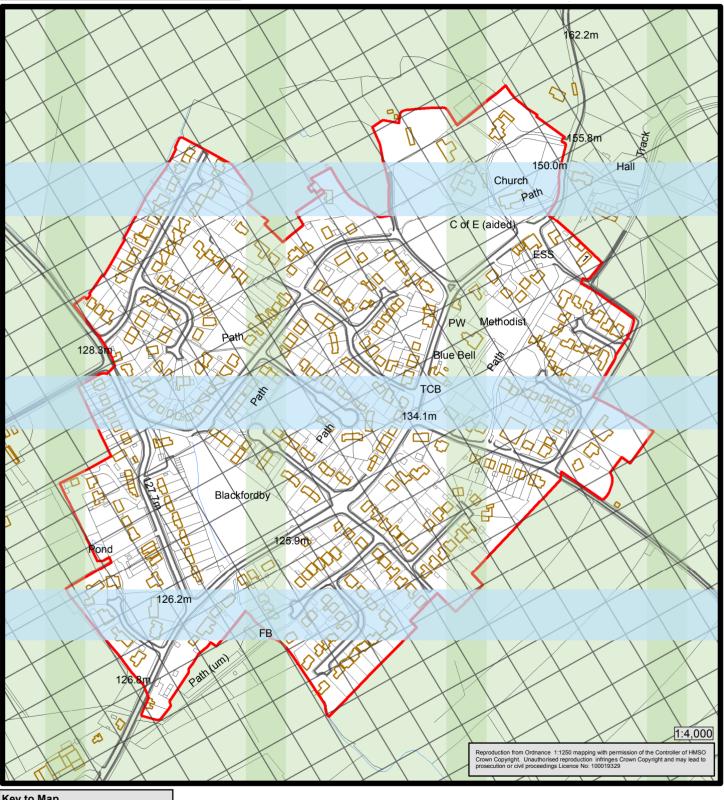

### Inset Map 6: Blackfordby

Inset Map Boundary Countryside - Policy S3 Limits to Development - Policy S3 EMA Safeguarded Area - Policy Ec5 **River Mease Catchment** National Forest - Policy En3