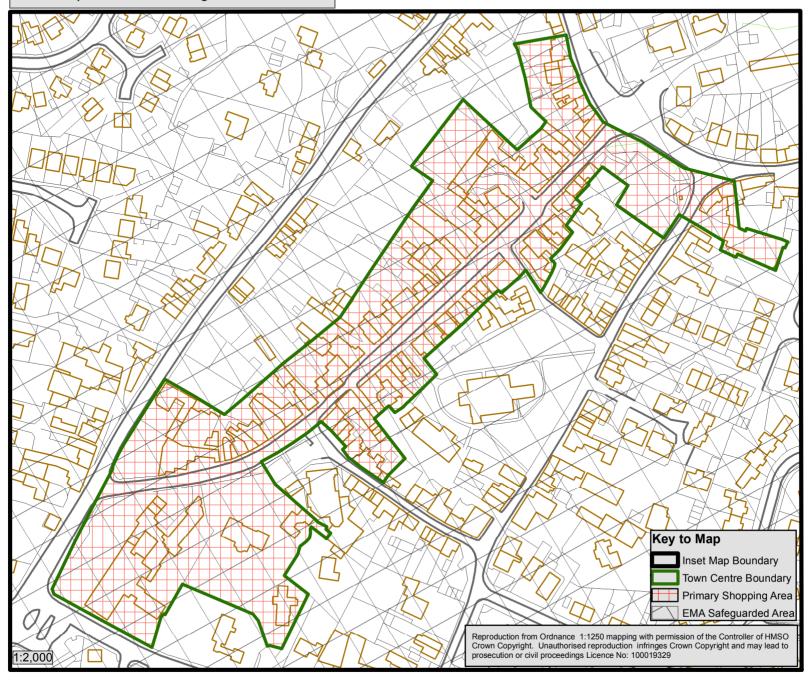

f HMSO Crown Copyright. Unauthorised reproduction infringes Crown Copyright and may lead to prosecution or civil proceedings Licence No: 100019329



# Key to Map 1:11,000 Inset Map Boundary EMA Public Safety Zones - Policy Ec6 EMA Public Safety Zones - Policy Ec5 Landscape Character Area Limits to Development - Policy S3 Donington Park - Policy Ec7 Primary Employment Areas - Policy Ec3 East Midlands Airport Boundary - Policy Ec4 Housing Allocations planning permissions - Policy H1 NWLDC Boundary Melbo Countryside - Policy S3

Reproduction from Ordnance 1:1250 mapping with permission of the Controller of HMSO Crown Copyright. Unauthorised reproduction infringes Crown Copyright and may lead to prosecution or civil proceedings Licence No: 100019329 Inset Map 9: Castle Donington Town Centre





Primary Employment Areas - Policy Ec3

EMA Safeguarded Area - Policy Ec5

National Forest - Policy En3

Charnwood Forest - Policy En4

Areas of Separation - Policy En5

Leicester to Burton rail line - Policy IF5

Landscape Character Area

Reproduction from Ordnance 1:1250 mapping with permission of the Controller of HMSO Crown Copyright. Unauthorised reproduction infringes Crown Copyright and may lead to prosecution or civil proceedings Licence No: 100019329

### Inset Map 11: Coalville Town Centre



### Inset Map 12: Diseworth









Inset Map 16: Long Whatton



Reproduction from Ordnance 1:1250 mapping with permission of the Controller of HMSO Crown Copyright. Unauthorised reproduction infringes Crown Copyright and may lead to prosecution or civil proceedings Licence No: 10001932