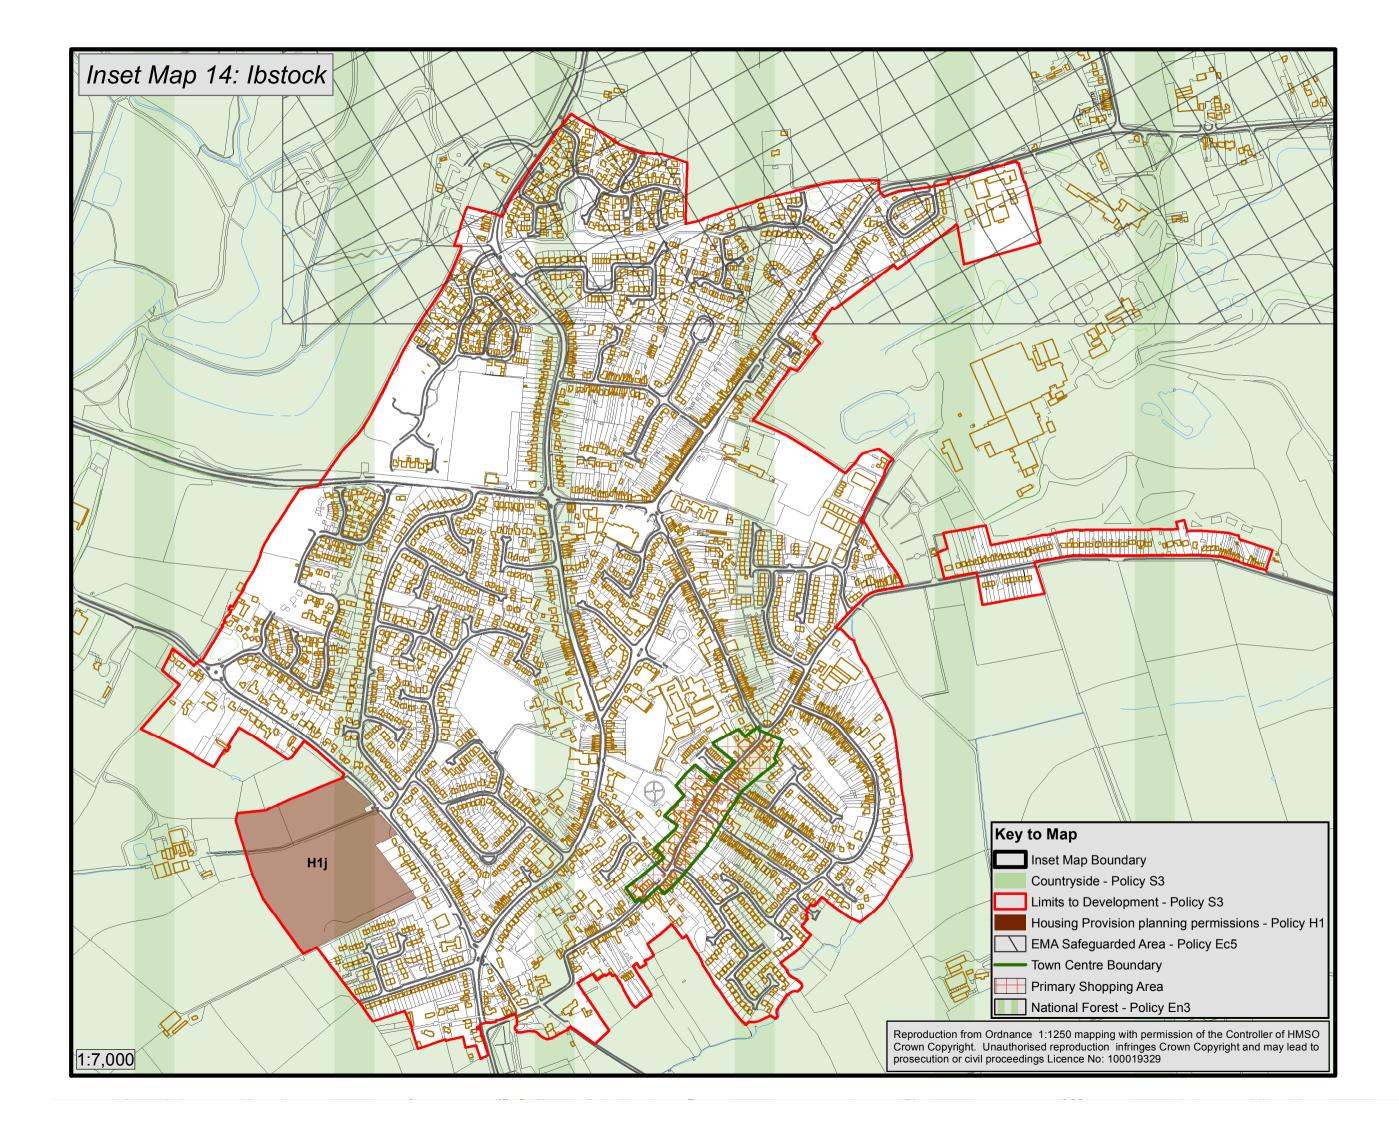

n from Ordnance 1:1250 mapping with permission of the Controller of HMSO Crown Copyright. Unauthorised reproduction infringes Crown Copyright and may lead to prosecution or civil proceedings Licence No: 100019329 Inset Map 9: Castle Donington Town Centre





Primary Employment Areas - Policy Ec3

EMA Safeguarded Area - Policy Ec5

National Forest - Policy En3

Charnwood Forest - Policy En4

Areas of Separation - Policy En5

Leicester to Burton rail line - Policy IF5

Landscape Character Area

Reproduction from Ordnance 1:1250 mapping with permission of the Controller of HMSO Crown Copyright. Unauthorised reproduction infringes Crown Copyright and may lead to prosecution or civil proceedings Licence No: 100019329

### Inset Map 11: Coalville Town Centre



### Inset Map 12: Diseworth









Inset Map 16: Long Whatton



Reproduction from Ordnance 1:1250 mapping with permission of the Controller of HMSO Crown Copyright. Unauthorised reproduction infringes Crown Copyright and may lead to prosecution or civil proceedings Licence No: 100019329





Reproduction from Ordnance 1:1250 mapping with permission of the Controller of HMSO Crown Copyright. Unauthorised reproduction infringes Crown Copyright and may lead to prosecution or civil proceedings Licence No: 100019329

Limits to Development - Policy S3

Housing Provision planning permissions - Policy H1

Housing Provision Resolutions - Policy H2

Primary Employment Areas - Policy Ec3

EMA Safeguarded Area - Policy Ec5

Leicester to Burton Rail Line - Policy IF5

Ashby Canal - Policy IF6

**River Mease Catchment** 

National F