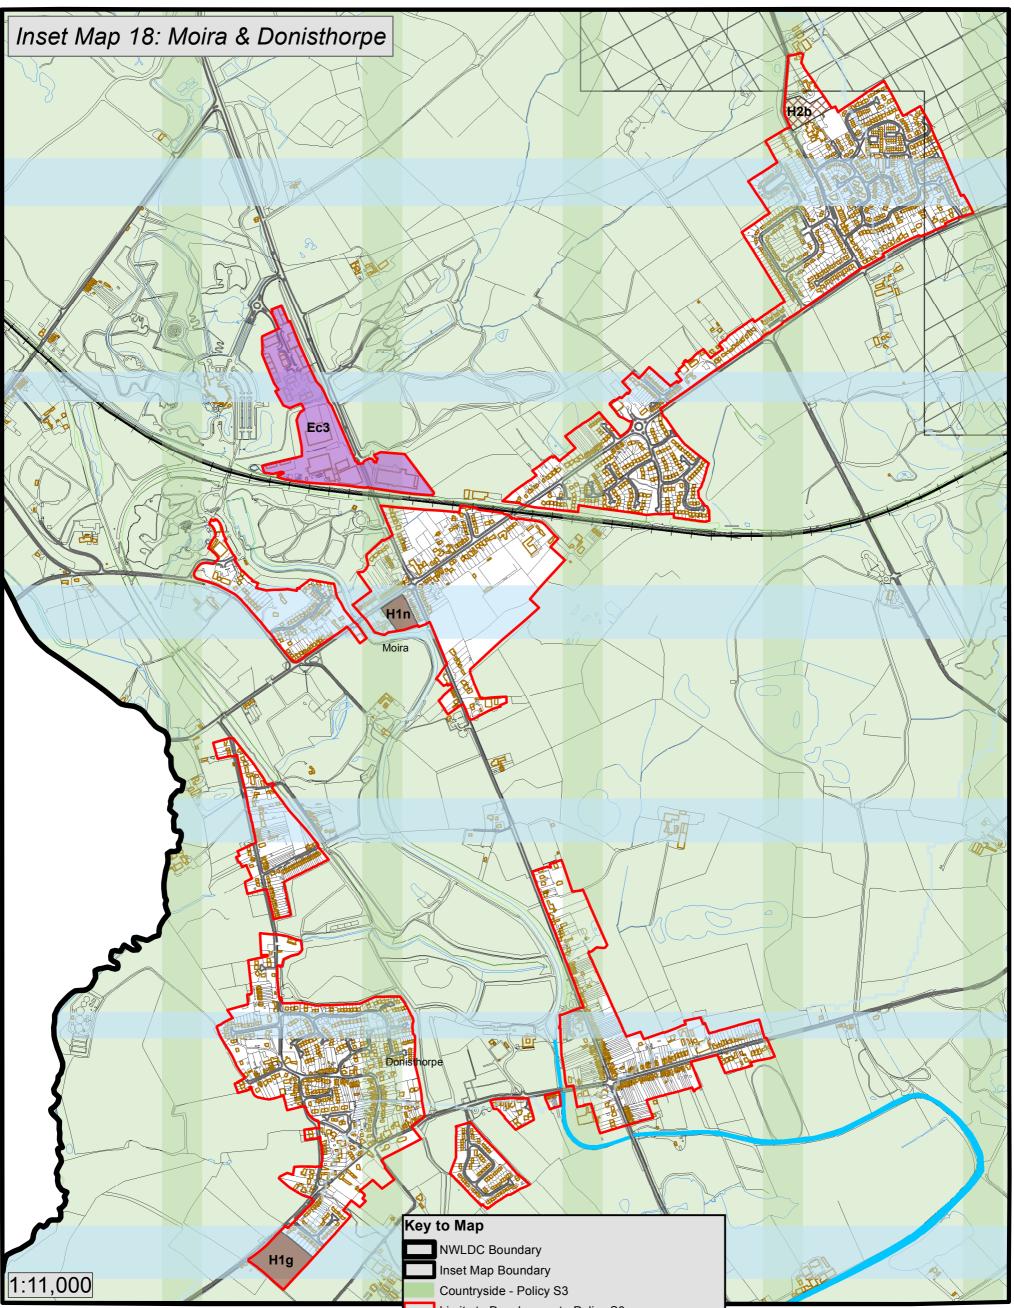

### Schedule of Maps

The District-wide Policies Map and the maps showing the areas potentially suitable for small scale and for medium/large scale wind energy are available separately.

| INSET MAP NUMBER | SETTLEMENT                                             |
|------------------|--------------------------------------------------------|
| 1                | Albert Village                                         |
| 2                | Appleby Magna                                          |
| 3                | Ashby de la Zouch                                      |
| 4                | Ashby de la Zouch Town Centre                          |
| 5                | Belton                                                 |
| 6                | Blackfordby                                            |
| 7                | Breedon on the Hill                                    |
| 8                | Castle Donington                                       |
| 9                | Castle Donington Town Centre                           |
| 10               | Coalville Urban Area, Coleorton, Ellistown, Ravenstone |
|                  | and Swannington                                        |
| 11               | Coalville Town Centre                                  |
| 12               | Diseworth                                              |
| 13               | Heather                                                |
| 14               | Ibstock                                                |
| 15               | Kegworth                                               |
| 16               | Long Whatton                                           |
| 17               | Measham and Oakthorpe                                  |
| 18               | Moira and Donisthorpe                                  |
| 19               | Packington                                             |
| 20               | Worthington                                            |