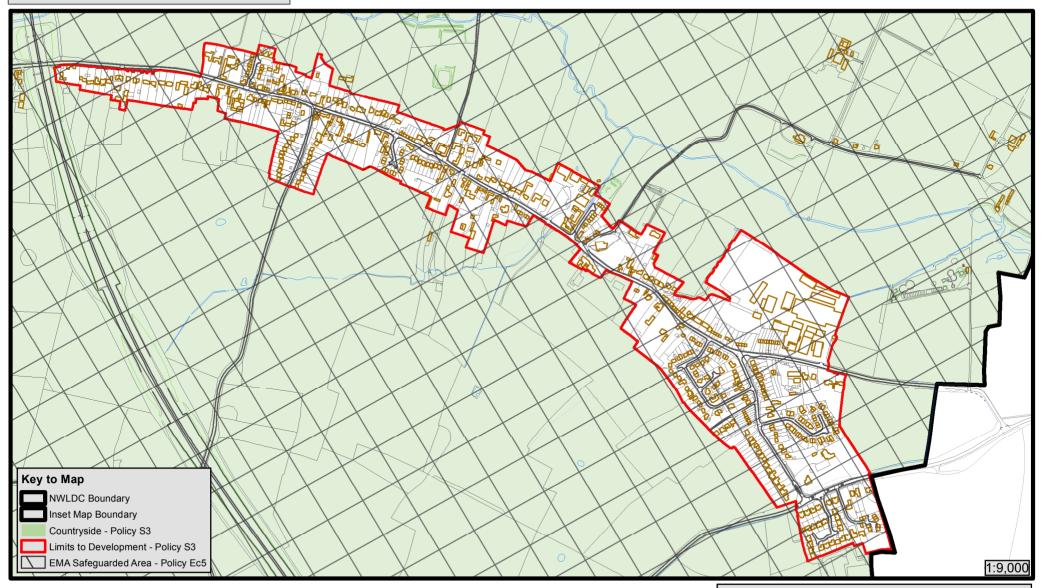

### Inset Map 12: Diseworth

Inset Map 16: Long Whatton

Reproduction from Ordnance 1:1250 mapping with permission of the Controller of HMSO Crown Copyright. Unauthorised reproduction infringes Crown Copyright and may lead to prosecution or civil proceedings Licence No: 100019329