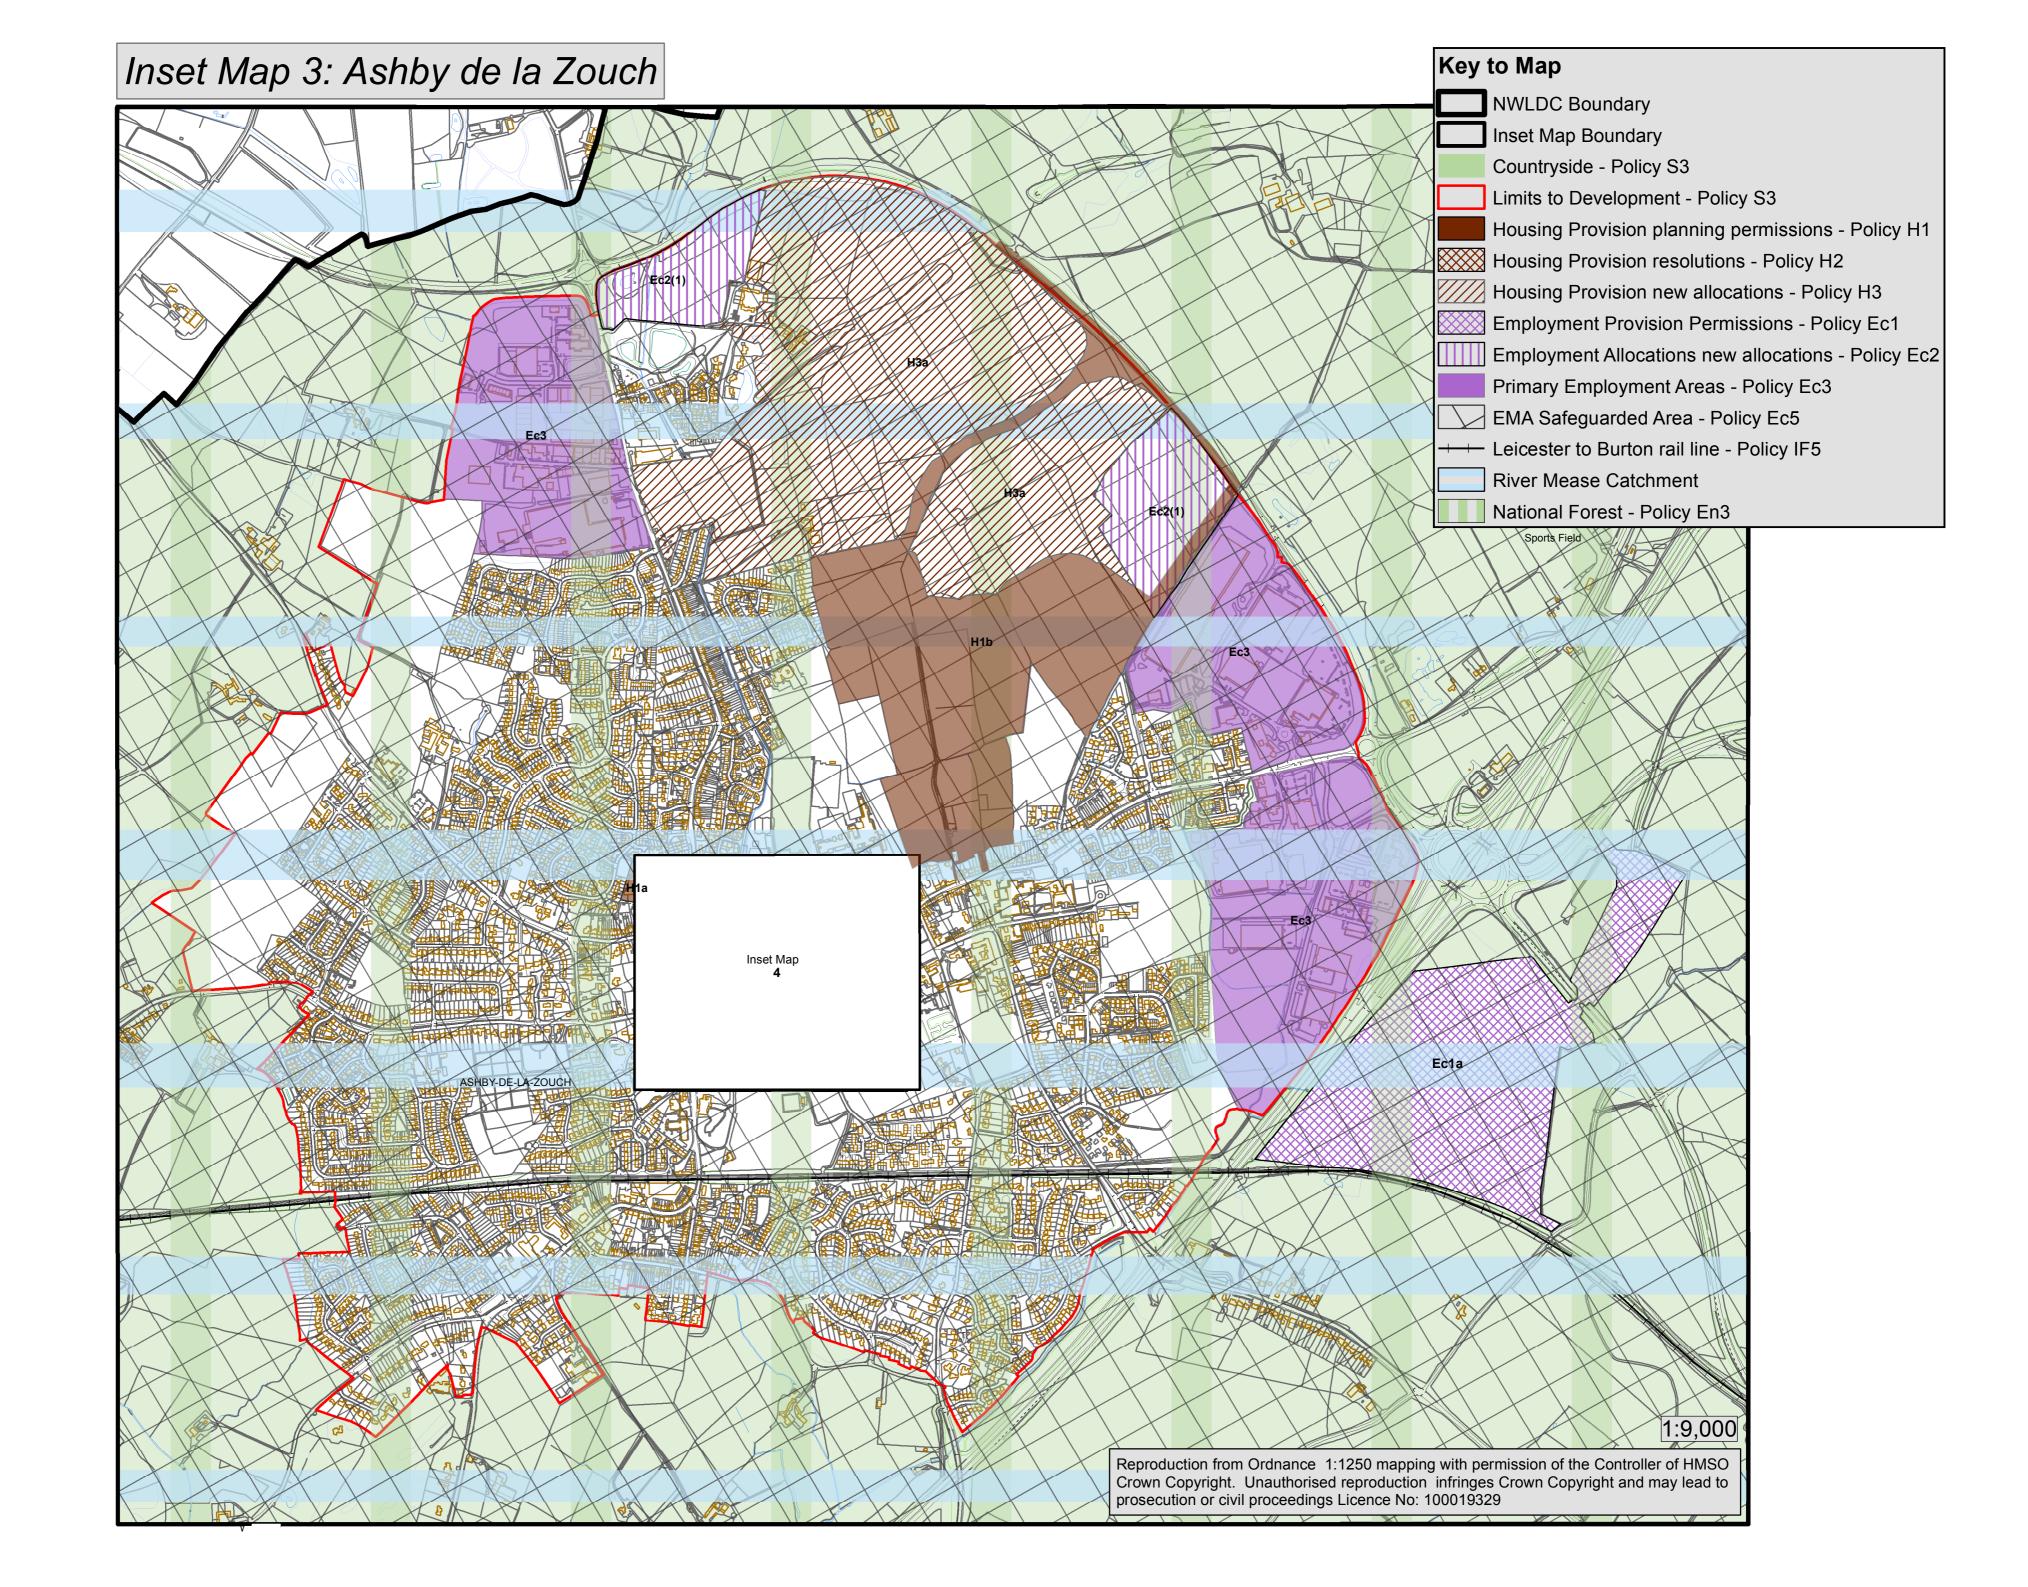

| Ibstock                                                |
| 15               | Kegworth                                               |
| 16               | Long Whatton                                           |
| 17               | Measham and Oakthorpe                                  |
| 18               | Moira and Donisthorpe                                  |
| 19               | Packington                                             |
| 20               | Worthington                                            |



Inset Map 2: Appleby Magna



Reproduction from Ordnance 1:1250 mapping with permission of the Controller of HMSO Crown Copyright. Unauthorised reproduction infringes Crown Copyright and may lead to prosecution or civil proceedings Licence No: 100019329







Countryside - Policy S3

Limits to Development - Policy S3

### Inset Map 6: Blackfordby





Inset Map Boundary Countryside - Policy S3 Limits to Development - Policy S3 EMA Safeguarded Area - Policy Ec5 **River Mease Catchment** National Forest - Policy En3

### Inset Map 7: Breedon on the Hill



Reproduction from Ordnance 1:1250 mapping with permission of the Controller of HMSO Crown Copyright. Unauthorised reproduction infringes Crown Copyright and may lead to prosecution or civil proceedings Licence No: 100019329



# Key to Map 1:11,000 Inset Map Boundary EMA Public Safety Zones - Policy Ec6 EMA Public Safety Zones - Policy Ec5 Landscape Character Area Limits to Development - Policy S3 Donington Park - Policy Ec7 Primary Employment Areas - Policy Ec3 East Midlands Airport Boun