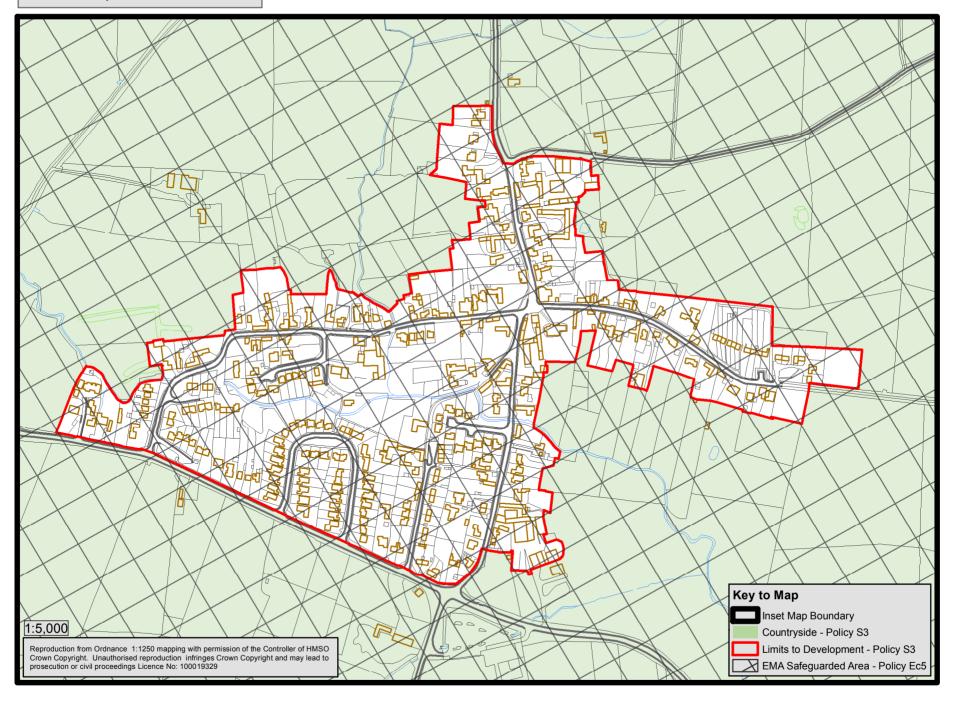

ction from Ordnance 1:1250 mapping with permission of the Controller of HMSO Crown Copyright. Unauthorised reproduction infringes Crown Copyright and may lead to prosecution or civil proceedings Licence No: 100019329 Inset Map 9: Castle Donington Town Centre





Primary Employment Areas - Policy Ec3

EMA Safeguarded Area - Policy Ec5

National Forest - Policy En3

Charnwood Forest - Policy En4

Areas of Separation - Policy En5

Leicester to Burton rail line - Policy IF5

Landscape Character Area

Reproduction from Ordnance 1:1250 mapping with permission of the Controller of HMSO Crown Copyright. Unauthorised reproduction infringes Crown Copyright and may lead to prosecution or civil proceedings Licence No: 100019329

### Inset Map 11: Coalville Town Centre



### Inset Map 12: Diseworth









Inset Map 16: Long Whatton



Reproduction from Ordnance 1:1250 mapping with permission of the Controller of HMSO Crown Copyright. Unauthorised reproduction infringes Crown Copyright and may lead to prosecution or civil proceedings Licence No: 100019329





Reproduction from Ordnance 1:1250 mapping with permission of the Controller of HMSO Crown Copyright. Unauthorised reproduction infringes Crown Copyright and may lead to prosecution or civil proceedings Licence No: 100019329

Limits to Development - Policy S3

Housing Provision planning permissions - Policy H1

Housing Provision Resolutions - Policy H2

Primary Employment Areas - Policy Ec3

EMA Safeguarded Area - Policy Ec5

Leicester to Burton Rail Line - Policy IF5

Ashby Canal - Policy IF6

**River Mease Catchment** 

Nation