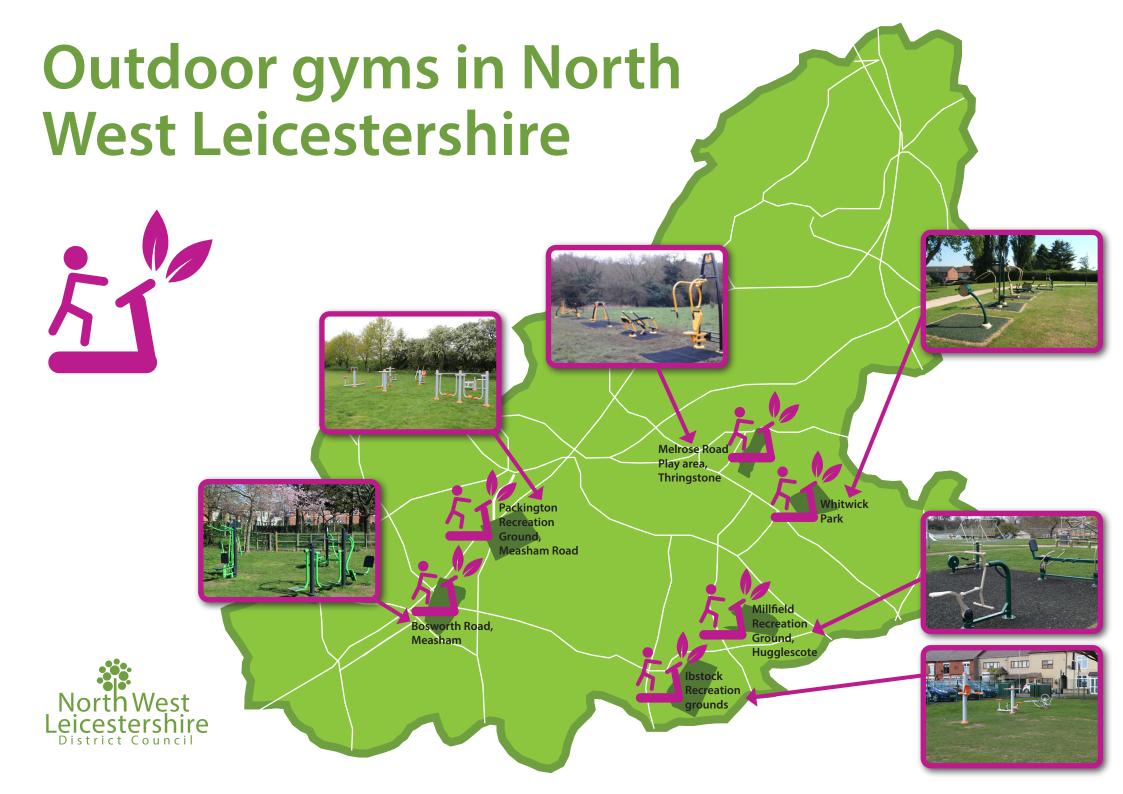

| Name of site                                  | Information                                                                                                                | Managed by                                               | Directions                                                                                    | Description                                                                                                      | Other facilities                                                                                                                                                                   |
|-----------------------------------------------|----------------------------------------------------------------------------------------------------------------------------|----------------------------------------------------------|-----------------------------------------------------------------------------------------------|------------------------------------------------------------------------------------------------------------------|------------------------------------------------------------------------------------------------------------------------------------------------------------------------------------|
| Whitwick Park<br>LE67 5HB                     | Off North Street, Whitwick.<br>On-site parking is<br>available by the Park Hall.                                           | Whitwick Parish Council.                                 | Outdoor gym equipment is located within the park.                                             | Whitwick Park has six pieces of outdoor gym equipment installed by Wicksteed.                                    | <ul> <li>Play area</li> <li>Open space</li> <li>Skate ramp</li> <li>Picnic areas</li> <li>Tennis courts</li> <li>Bowls</li> <li>Toilets.</li> </ul>                                |
| Ibstock Recreation<br>Ground LE67 6HJ         | Off Leicester Road,<br>Ibstock. Visible from main<br>road, and some on-site<br>parking is available.                       | Ibstock Parish Council.                                  | Outdoor gym equipment is located within the park in front of Hinckley AFC.                    | Ibstock Recreation Ground<br>has eight pieces of<br>outdoor gym equipment<br>installed by Doapark.               | <ul><li>Play area</li><li>Open space</li><li>Skate ramp</li><li>Picnic areas</li><li>Zip wire.</li></ul>                                                                           |
| Melrose Road Play<br>Area LE67 8NG            | Towards end of Melrose<br>Road, Thringstone. Parking<br>is available where safe in<br>local housing area.                  | North West Leicestershire<br>District Council.           | Outdoor gym equipment is located within the park area.                                        | Melrose Road Play Area has five pieces of outdoor gym equipment installed by Wicksteed.                          | <ul><li>Play area</li><li>Open space</li><li>Picnic areas.</li></ul>                                                                                                               |
| Millfield<br>Recreation<br>Ground<br>LE67 2GB | Off Station Road,<br>Hugglescote. Parking is<br>available on-site.                                                         | Hugglescote and<br>Donington le Heath Parish<br>Council. | Outdoor gym equipment is located within the recreation ground next to the multi-sports court. | Millfield Recreation<br>Ground has four pieces of<br>outdoor gym equipment<br>installed by Fresh-Air<br>Fitness. | <ul> <li>Play area</li> <li>Open space</li> <li>Picnic areas</li> <li>Multi-sports court</li> <li>Football pitches and goals.</li> </ul>                                           |
| Bosworth Road<br>DE12 7LG                     | Off Bosworth Road,<br>Measham. Visible behind<br>monument and parking<br>is available where safe in<br>local housing area. | Measham Parish Council.                                  | Outdoor gym equipment is located within the recreation ground.                                | Bosworth Road has seven pieces of outdoor gym equipment installed by Zone Outdoor Fitness.                       | <ul> <li>Play area</li> <li>Open space</li> <li>Skate ramp</li> <li>Picnic areas</li> <li>Zip wire</li> <li>Football pitches<br/>and goals</li> <li>Table tennis table.</li> </ul> |

| Name of site                                   | Information                                                                                                                    | Managed by                 | Directions                                          | Description                                                                                         | Other facilities                                                                     |
|------------------------------------------------|--------------------------------------------------------------------------------------------------------------------------------|----------------------------|-----------------------------------------------------|-----------------------------------------------------------------------------------------------------|--------------------------------------------------------------------------------------|
| Packington<br>Recreation<br>Ground<br>LE65 1WP | Off Measham Road,<br>Packington. Parking<br>available under height<br>barrier. Walk up hill<br>towards play area to<br>access. | Packington Parish Council. | Outdoor gym equipment is located next to play area. | Packington recreation<br>ground outdoor gym has<br>six pieces of equipment<br>installed by Doapark. | <ul><li>Play area</li><li>Open space</li><li>Picnic area</li><li>Zip wire.</li></ul> |