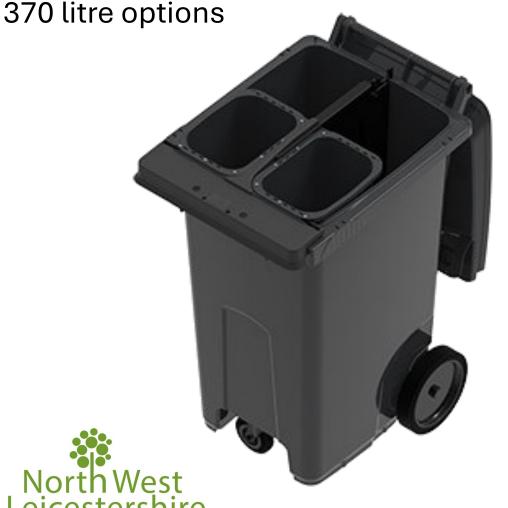

#### 370 litre Quatro bin

**6.7 red boxes** worth of glass, plastics, cans/tins, paper and cardboard