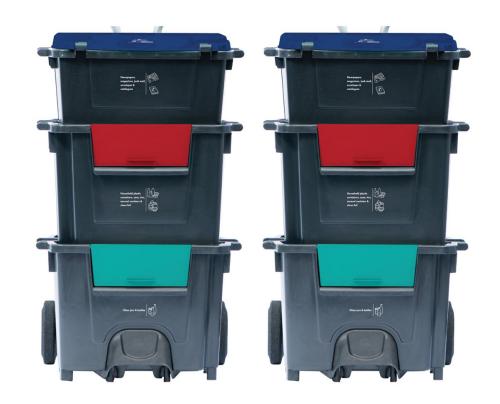

## **Option three: Two wheeled bins**

Two sizes available - 180 litre and 240 litre options

#### Two 180 litre bins

**6.5 red boxes** worth of glass, plastics, cans/tins, paper and cardboard

#### Two 240 litre bins

**8.7 red boxes** worth of glass, plastics, cans/tins, paper and cardboard