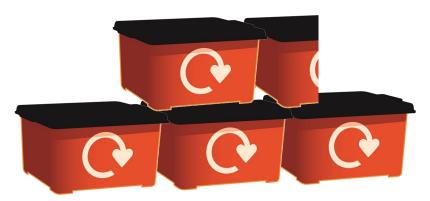

#### One 150 litre trolley

2.7 red boxes worth of glass, plastics, cans/tins, paper and cardboard