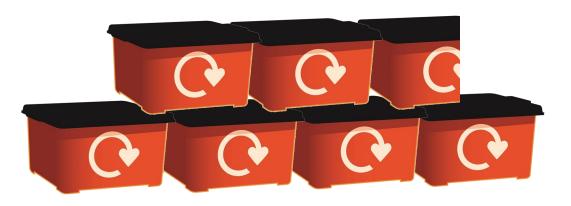

## Two 150 litre trolleys

**5.5 red boxes** worth of glass, plastics, cans/tins, paper and cardboard