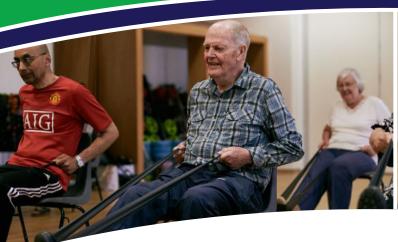

## **Steady Steps Plus**

A rejuvenating exercise programme helping to develop strength and balance

Are you over 65?

Do you feel unsteady on your feet?

Have you previously fallen or worry about falling?

Would you like to improve your balance?