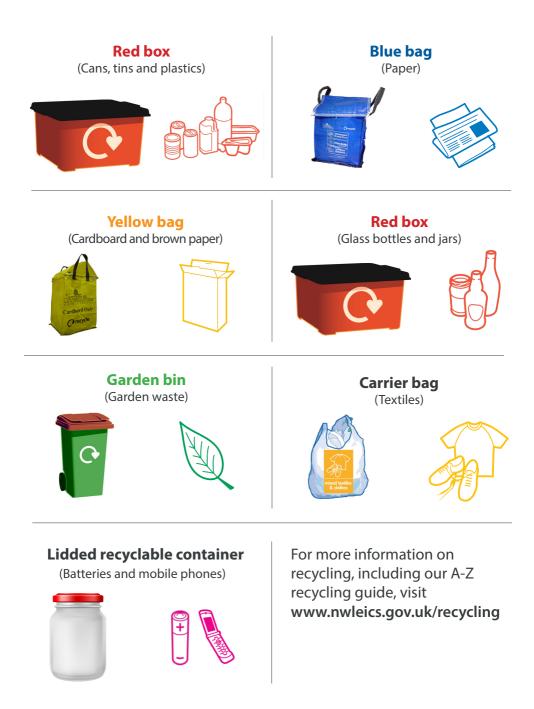

#### Top recycling tips

Please keep glass in a separate red box to mixed plastics, cans, tins and foil.

Don't forget to rinse, squeeze and squash your recycling!