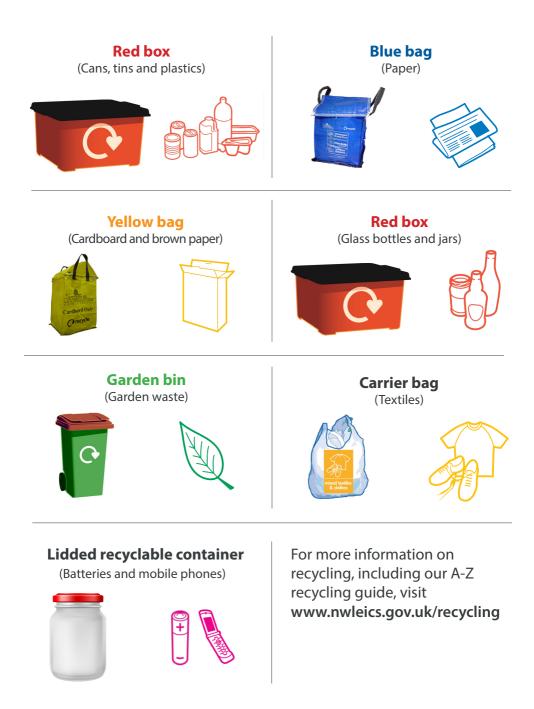

#### Top recycling tips

Please keep glass in a separate red box to mixed plastics, cans, tins and foil.

Don't forget to rinse, squeeze and squash your recycling!

## Your collection day is Tuesday.

Please put out all of your containers by 6am.

| November 2023  | TUE<br>7 | TUE<br>14 | TUE<br>21 | TUE<br>28 |           | Key<br>Garden bin,                                                                                                                                                                                                                                                                                                                                                                                                                                     |
|----------------|----------|-----------|-----------|-----------|-----------|--------------------------------------------------------------------------------------------------------------------------------------------------------------------------------------------------------------------------------------------------------------------------------------------------------------------------------------------------------------------------------------------------------------------------------------------------------|
| December 2023  | TUE<br>5 | TUE<br>12 | TUE<br>19 | TUE<br>26 |           | <ul> <li>Garden bin,<br/>yellow bag<br/>and red box<br/>(plastics, cans<br/>and tins)</li> <li>Black bin, blue<br/>bag and red<br/>box (glass and<br/>jars)</li> <li>Black bin,<br/>yellow bag<br/>and red box<br/>(plastics, cans<br/>and tins)</li> <li>Please note, there<br/>are <b>no collections</b><br/><b>during Christmas</b><br/>week. There<br/>are no garden<br/>bin collections<br/>between 11<br/>December and 8<br/>January.</li> </ul> |
| January 2024   | TUE<br>2 | TUE<br>9  | TUE<br>16 | TUE<br>23 | TUE<br>30 |                                                                                                                                                                                                                                                                                                                                                                                                                                                        |
| February 2024  | TUE<br>6 | TUE<br>13 | TUE<br>20 | TUE<br>27 |           |                                                                                                                                                                                                                                                                                                                                                                                                                                                        |
| March 2024     | TUE<br>5 | TUE<br>12 | TUE<br>19 | TUE<br>26 |           |                                                                                                                                                                                                                                                                                                                                                                                                                                                        |
| April 2024     | TUE<br>2 | TUE<br>9  | TUE<br>16 | TUE<br>23 | TUE<br>30 |                                                                                                                                                                                                                                                                                                                                                                                                                                                        |
| May 2024       | TUE<br>7 | TUE<br>14 | TUE<br>21 | TUE<br>28 |           |                                                                                                                                                                                                                                                                                                                                                                                                                                                        |
| June 2024      | TUE<br>4 | TUE<br>11 | TUE<br>18 | TUE<br>25 |           |                                                                                                                                                                                                                                                                                                                                                                                                                                                        |
| July 2024      | TUE<br>2 | TUE<br>9  | TUE<br>16 | TUE<br>23 | TUE<br>30 |                                                                                                                                                                                                                                                                                                                                                                                                                                                        |
| August 2024    | TUE<br>6 | TUE<br>13 | TUE<br>20 | TUE<br>27 |           |                                                                                                                                                                                                                                                                                                                                                                                                                                                        |
| September 2024 | TUE<br>3 | TUE<br>10 | TUE<br>17 | TUE<br>24 |           |                                                                                                                                                                                                                                                                                                                                                                                                                                                        |
| October 2024   | TUE<br>1 | TUE<br>8  | TUE<br>15 | TUE<br>22 | TUE<br>29 |                                                                                                                                                                                                                                                                                                                                                                                                                                                        |
| November 2024  | TUE<br>5 | TUE<br>12 | TUE<br>19 | TUE<br>26 |           |                                                                                                                                                                                                                                                                                                                                                                                                                                                        |